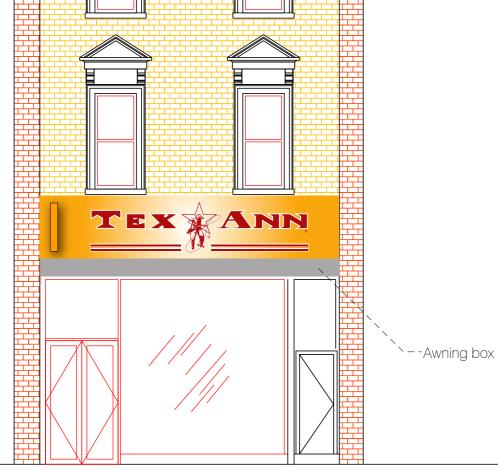

PROPOSED FRONT ELEVATION

| ALL DIMENSIONS TO BE CHECKED ON SITE.<br>DO NOT SCALE FROM THIS DRAWING EXCEPT FOR THE<br>PURPOSES OF LOCAL AUTHORITY PLANNING |                              |                                         |       |        |
|--------------------------------------------------------------------------------------------------------------------------------|------------------------------|-----------------------------------------|-------|--------|
|                                                                                                                                |                              |                                         |       |        |
| B<br>A<br>rev                                                                                                                  | 13.11.18<br>30.09.18<br>date | Fascia sign reduc<br>Sign resized, exte |       |        |
| AVONSIGNS<br>Unit 8, St. Georges Business Park, Lower Cape, Warwick, CV34 5DR<br>Tel: (01926) 888226 - Fax: (01926) 888561     |                              |                                         |       |        |
| Client                                                                                                                         |                              |                                         |       |        |
| store address<br>178 Kilburn High Road<br>London<br>NW6 4JD                                                                    |                              |                                         |       |        |
| drawing title<br>PROPOSED<br>External Signage                                                                                  |                              |                                         |       |        |
| dra                                                                                                                            | wn by                        | checked                                 | date  |        |
|                                                                                                                                | "                            |                                         |       | 3.2018 |
| sto                                                                                                                            | re no.                       | scale                                   | statu | s      |
| - As detailed -                                                                                                                |                              |                                         |       |        |
|                                                                                                                                | neet 1                       |                                         |       | B      |