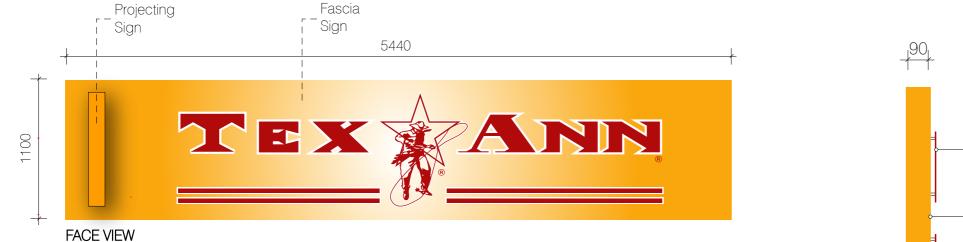

## FASCIA SIGN

New folded aluminium fascia sign with folded and welded returns, all returns to be dressed before powder-coating, face and returns to be decorate with an applied print with UV protection and laminated with weather protection, panel to be fret cut and backed with with opal acrylic. Internal illuminaton provided with cool white LED tubes, maroon coloured lettering and logo to be fitted to the opal acrylic and stood off by 25mm with halo illuminate during night time.

TEXANN

PROJECTING SIGN New 'Projecting Sign' constructed from folded aluminium with fret cut and backed with opal acrylic, applied maroon text and internally illuminated with LEDs within Sign to be 900mm high, 710w.