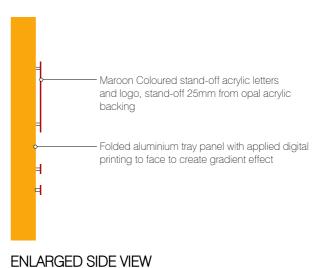

## FASCIA SIGN

New folded aluminium fascia sign with folded and welded returns, all returns to be dressed before powder-coating, face and returns to be decorate with an applied print with UV protection and laminated with weather protection, panel to be fret cut and backed with with opal acrylic. Internal illuminaton provided with cool white LED tubes, maroon coloured lettering and logo to be fitted to the opal acrylic and stood off by 25mm with halo illuminate during night time.