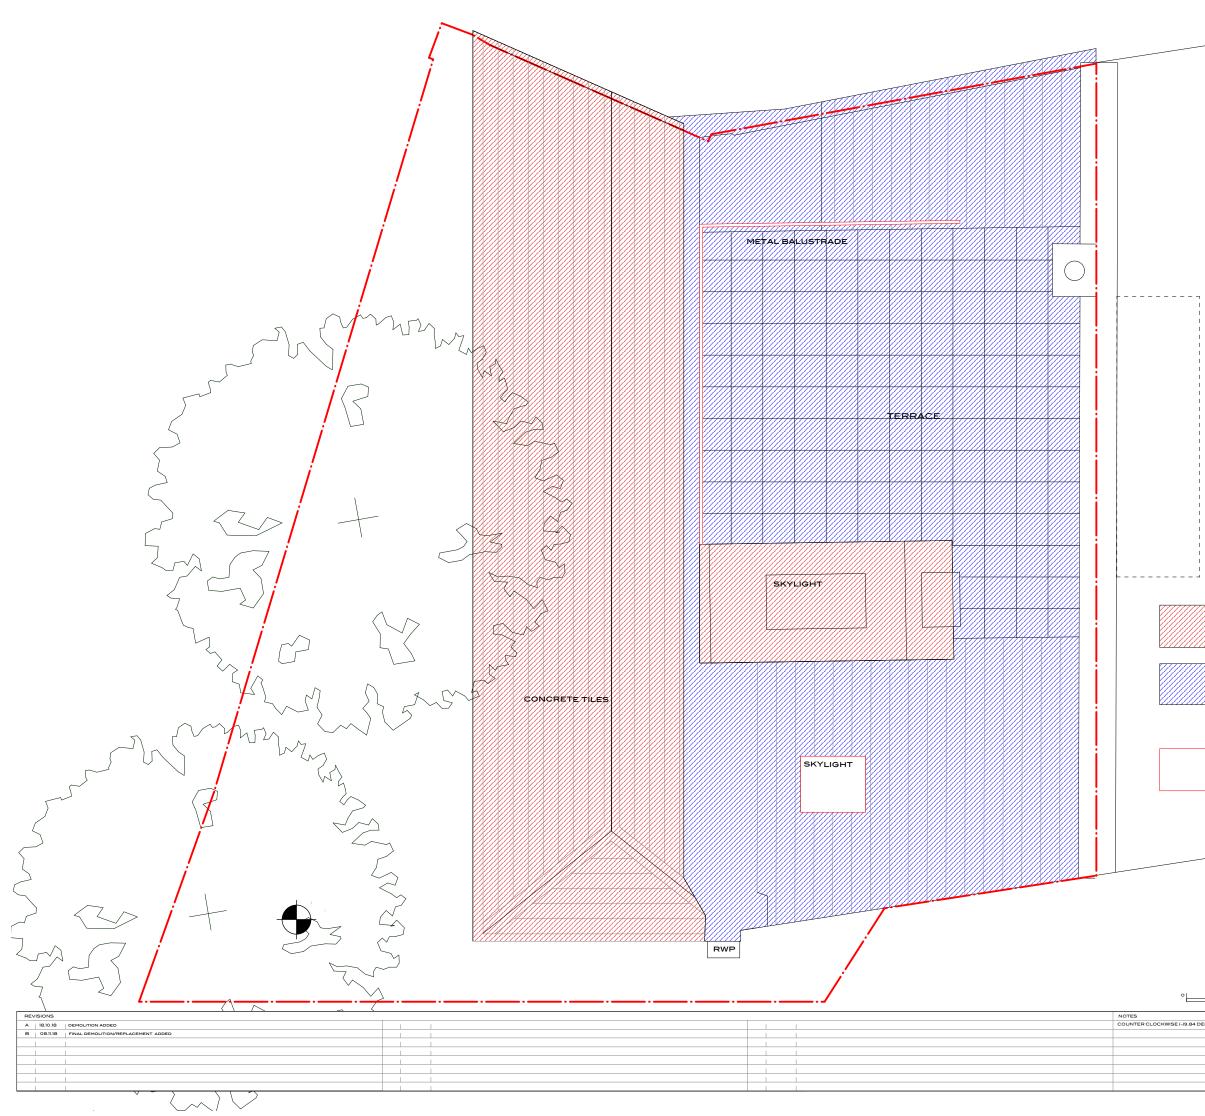

| 1 2 3                                                                            | 4 5                                    | 10М                                   |
|----------------------------------------------------------------------------------|----------------------------------------|---------------------------------------|
| DEGREES TO ORIENTATE WITH MAIN HOUSE                                             |                                        | AD LONDON NWI BTR 144 (0)20 7483 4746 |
|                                                                                  | 6 ALBERT TERRACE MEWS                  |                                       |
|                                                                                  | ROOF PLAN<br>MEWS HOUSE GA<br>EXISTING | 1:50(@A3)                             |
|                                                                                  |                                        | 181(M).50.E5 B                        |
| DO NOT SCALE FROM THIS DRAWING, ALL DIMENSIONS TO BE VERIFIED ON SITE. COPYRIGHT |                                        |                                       |

## **REMOVE FIXTURE/FITTING**

REPLACE CONCRETE ROOF TILES WITH SLATE & CONCRETE TERRACE TILES WITH TIMBER DECKING

REMOVE SIDE EXTENSION CONCRETE PITCHED ROOF

APPROXIMATE POSITION OF GLASS ROOF ACCESS STRUCTURE AT NO 5 ALBERT MEWS