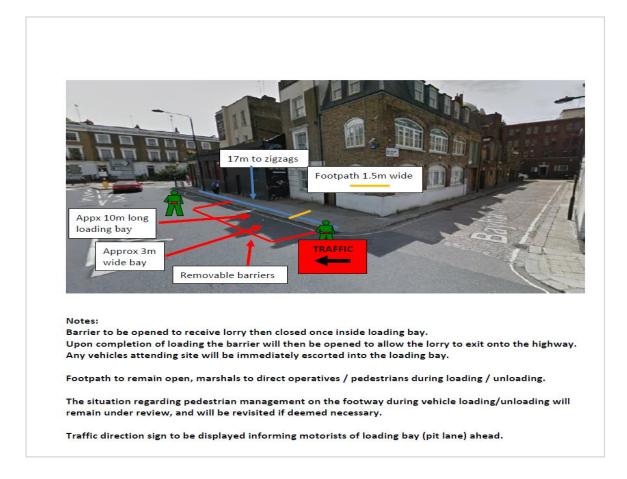

#### Appendix 4

c. Please provide swept path drawings for any tight manoeuvres on vehicle routes to and from the site including proposed access and egress arrangements at the site boundary (if necessary).

Appendix 5

d. Provision of wheel washing facilities should be considered if necessary. If so, please provide details of how this will be managed and any run-off controlled.

It is not anticipated that wheel washing will be required as no vehicle enters the site. However, a designated operative will ensure the roads and footpaths are kept clean and free from any deposits.