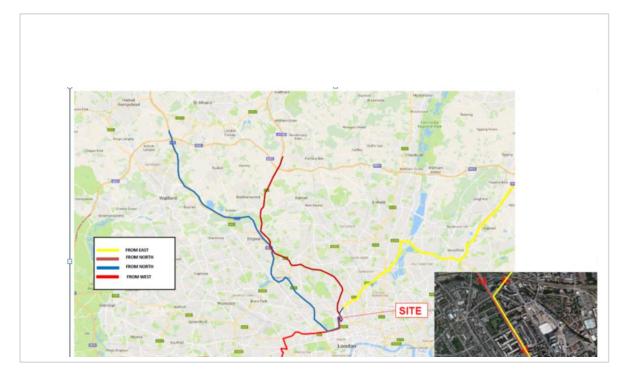

 Please indicate routes on a drawing or diagram showing the public highway network in the vicinity of the site including details of how vehicles will be routed to the <u>Transport for London Road Network</u> (TLRN) on approach and departure from the site. Appendix 3

b. Please confirm how contractors, delivery companies and visitors will be made aware of the route (to and from the site) and of any on-site restrictions, prior to undertaking journeys.

All haulier vehicle's and contractors delivery's will be FORS/CLOCS accredited and will follow the appropriate routes allocated, within the allotted times .