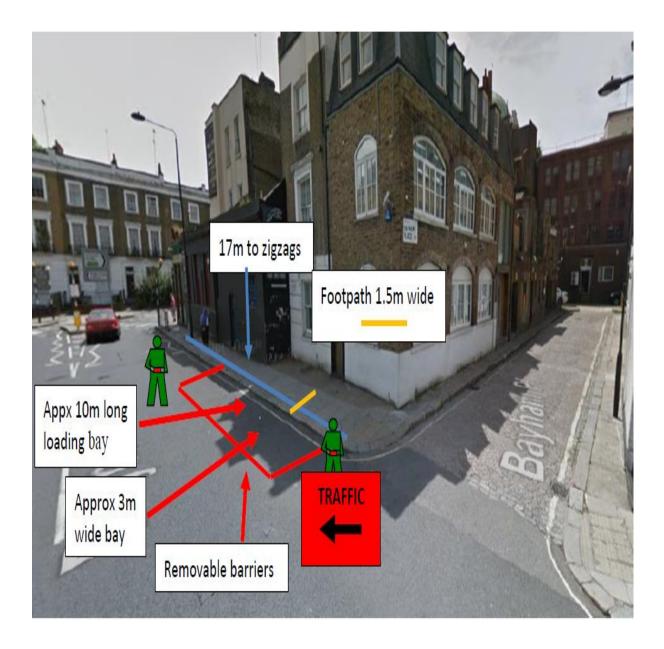

Information regarding parking suspensions can be found here.

A TTO will be submitted to allow the area with single yellow line on the corner of Bayham St & Bayham Place to be used as our delivery's and loading bay.

A section of footway along Bayham Place will need to be closed for the erection and subsequent dismantle of scaffolding after demolition is complete

#### Appendix 6

b. Please provide details of all safety signage, barriers and accessibility measures such as ramps and lighting etc.

Hoarding to be fitted with 110v lighting. Mandatory safety signage will be to hoarding to ensure public safety. Delivery's to be unloaded in Bayham street at junction with Bayham Place. All vehicle's will drive into an enclosure with barriers at both ends to ensure vehicle/pedestrian segregation.