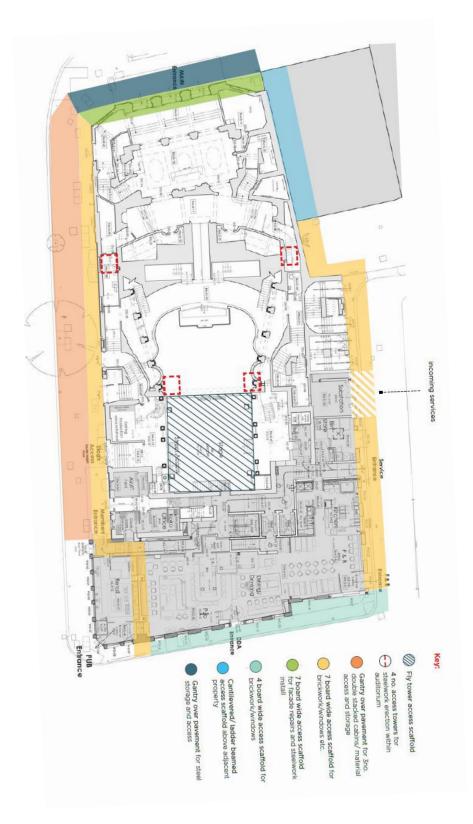

a. Please provide accurate scaled drawings of any highway works necessary to enable construction to take place (e.g. construction of temporary vehicular accesses).

0

#### Appendix 6

b. Please provide details of all safety signage, barriers and accessibility measures such as ramps and lighting etc.

Hoarding to be fitted with 110v lighting. Mandatory safety signage will be to hoarding to ensure public safety. Delivery's to be unloaded in Bayham street at junction with Bayham Place. All vehicle's will drive into an enclosure with barriers at both ends to ensure vehicle/pedestrian segregation.

Scaffolding with a full height hoarding (2.4m) will cover the Camden High Street elevation. A scaffolding gantry will be fitted to the Crowndale Rd elevation which will be covered by full height perimeter hoarding, 6 no cabins will be housed above for site offices. Scaffolding will continue along the Bayham Street elevation and return into the Bayham Place Elevation, covered by a full height hoarding (2.4m). A 36m radius crane will be installed and de-rigged.