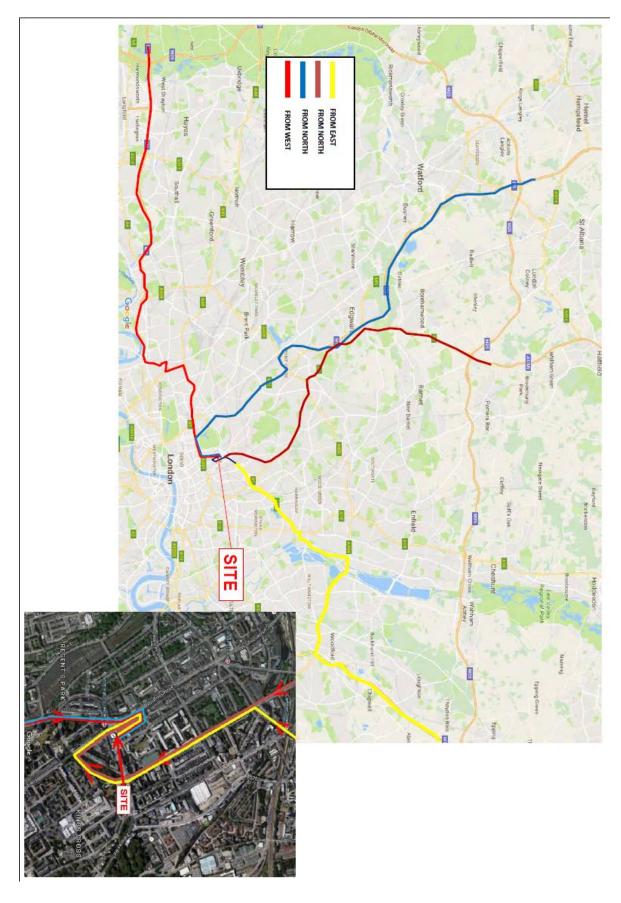

 Please indicate routes on a drawing or diagram showing the public highway network in the vicinity of the site including details of how vehicles will be routed to the <u>Transport for London Road Network</u> (TLRN) on approach and departure from the site. Appendix 3

b. Please confirm how contractors, delivery companies and visitors will be made aware of the route (to and from the site) and of any on-site restrictions, prior to undertaking journeys.

All haulier vehicle's and contractors delivery's will be FORS/CLOCS accredited and will follow the appropriate routes allocated, within the allotted times .

A letter will be sent to all Contractors and delivery / collection companies as per section 18 above.