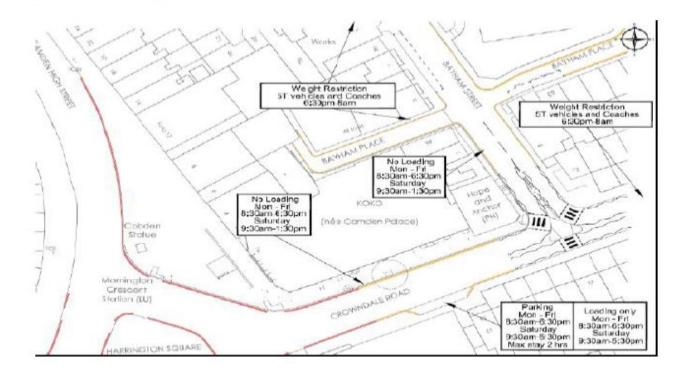

#### Appendix 2

#### xisting parking / loading restrictions:

10. Please provide the proposed start and end dates for each phase of construction as well as an overall programme timescale. (A Gant chart with key tasks, durations and milestones would be ideal).

Information regarding parking suspensions can be found here.

A TTO will be submitted to allow the area with single yellow line on the corner of Bayham St & Bayham Place to be used as our delivery's and loading bay.

A section of footway along Bayham Place will need to be closed for the erection and subsequent dismantle of scaffolding after demolition is complete