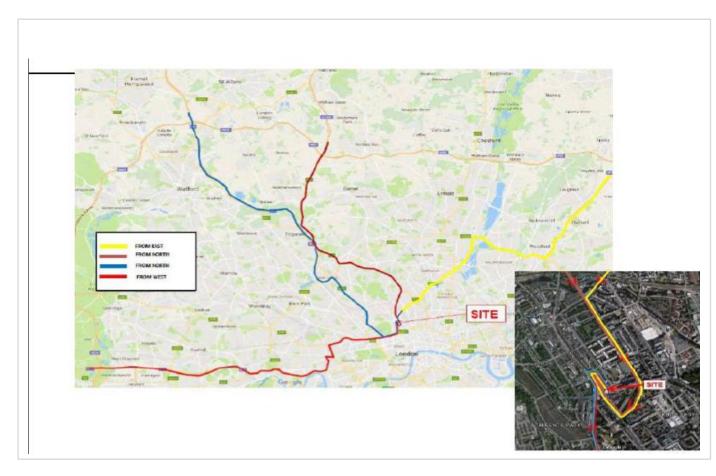

Please provide details of the parking and loading arrangements for construction vehicles with regard to servicing and deliveries associated with the site (e.g. delivery of materials and plant, removal of excavated material). This is required as a scaled site plan, showing all points of access and where materials, skips and plant will be stored, and how vehicles will access and egress the site. If loading is to take place off site, please identify where this is due to take place and outline the measures you will take to ensure that loading/unloading is carried out safely. Please outline in question 24 if any parking bay suspensions will be required.

Information regarding parking suspensions can be found here.

A TTO will be submitted to allow the area with single yellow line on the corner of Bayham St & Bayham Place to be used as our delivery's and loading bay.

#### Appendix 6

b. Please provide details of all safety signage, barriers and accessibility measures such as ramps and lighting etc.

Hoarding to be fitted with 110v lighting. Mandatory safety signage will be to hoarding to ensure public safety. Delivery's to be unloaded in Bayham street at junction with Bayham Place. All vehicle's will drive into an enclosure with barriers at both ends to ensure vehicle/pedestrian segregation.