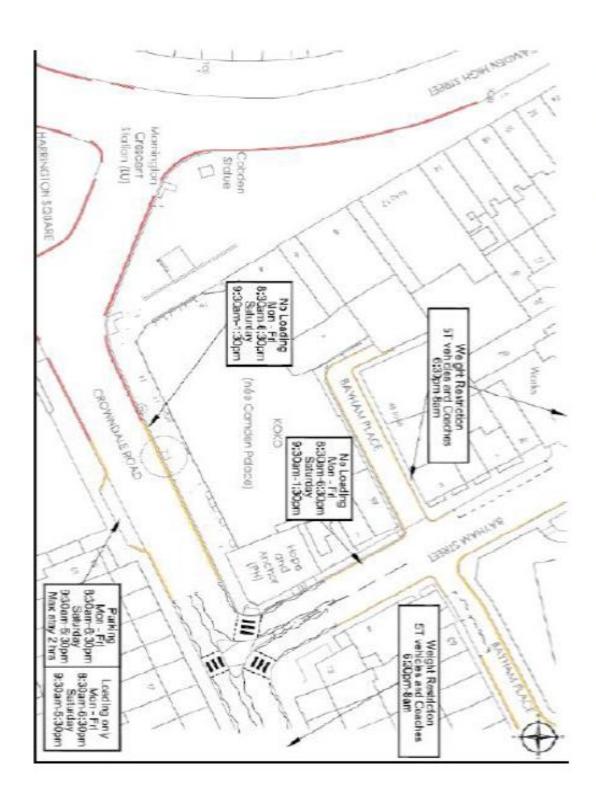

9. Please provide a scaled plan detailing the local highway network layout in the vicinity of the site. This should include details of on-street parking bay locations, cycle lanes, footway extents and proposed site access locations.

#### xisting parking / loading restrictions:

10. Please provide the proposed start and end dates for each phase of construction as well as an overall programme timescale. (A Gant chart with key tasks, durations and milestones would be ideal).

Information regarding parking suspensions can be found here.

A TTO will be submitted to allow the area with single yellow line on the corner of Bayham St & Bayham Place to be used as our delivery's and loading bay.