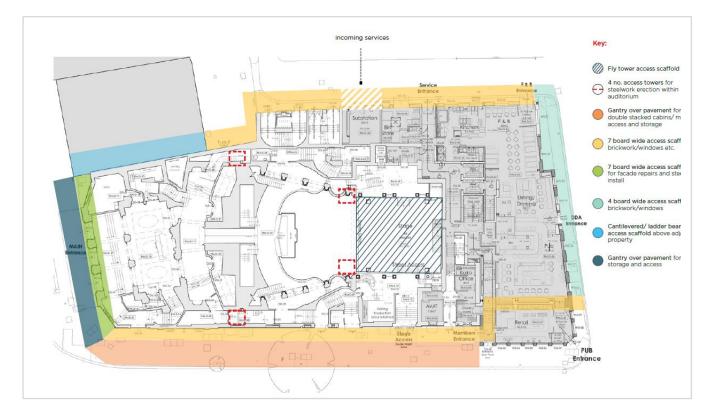

Any work above ground floor level may require a covered walkway adjacent to the site. A licence must be obtained for scaffolding and gantries. The adjoining public highway must be kept clean and free from obstructions. Lighting and signage should be used on temporary structures/skips/hoardings etc.

b. Please provide details of any temporary structures which would overhang the public highway (e.g. scaffolding, gantries, cranes etc.) and details of hoarding requirements or any other occupation of the public highway.

Scaffolding with a full height hoarding (2.4m) will cover the Camden High Street elevation. A scaffolding gantry will be fitted to the Crowndale Rd elevation which will be covered by full height perimeter hoarding, 6 no cabins will be housed above for site offices. Scaffolding will continue along the Bayham Street elevation and return into the Bayham Place Elevation, covered by a full height hoarding (2.4m). A 36m radius crane will be installed and de-rigged.