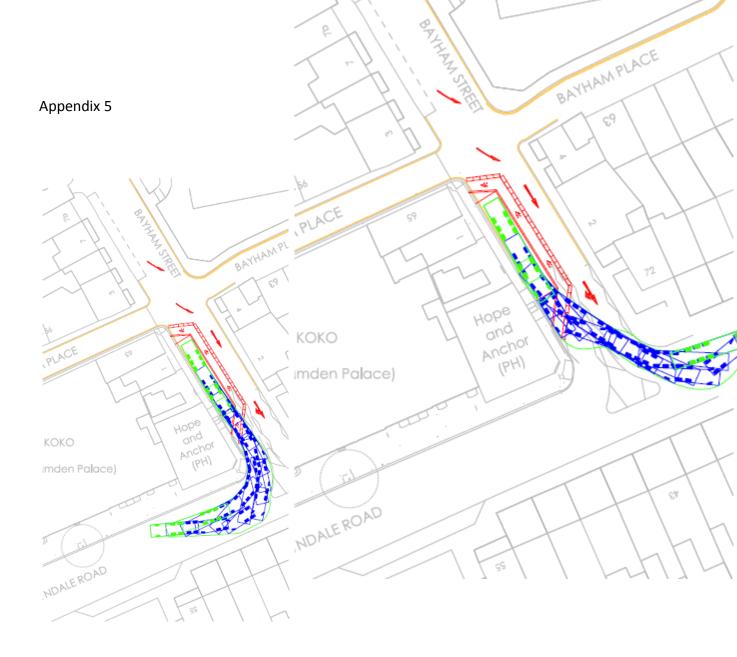

#### Appendix 4

c. Please provide swept path drawings for any tight manoeuvres on vehicle routes to and from the site including proposed access and egress arrangements at the site boundary (if necessary).

Appendix 5

d. Provision of wheel washing facilities should be considered if necessary. If so, please provide details of how this will be managed and any run-off controlled.

It is not anticipated that wheel washing will be required as no vehicle enters the site. However, a designated operative will ensure the roads and footpaths are kept clean and free from any deposits.