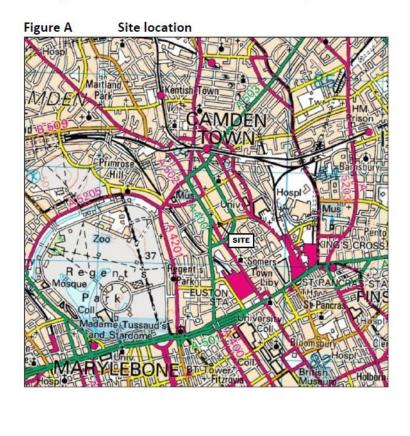

# Site

6. Please provide a site location plan and a brief description of the site, surrounding area and development proposals for which the CMP applies.

#### Site Location

The site is occupied by:

- A concert venue called KOKO
- A public house with its frontage at the junction of Crowndale Road with Bayham Street; and,
- Part 3/4 storey office building at № 1 Bayham Place at the corner of the junction of Bayham Street with Bayham Place.

The site is located opposite Mornington Crescent Underground 600m south of Camden Town and within 1.5km walking distance from St Pancras International Railway Station and Euston Railway Station. The site location is shown in Figure A.