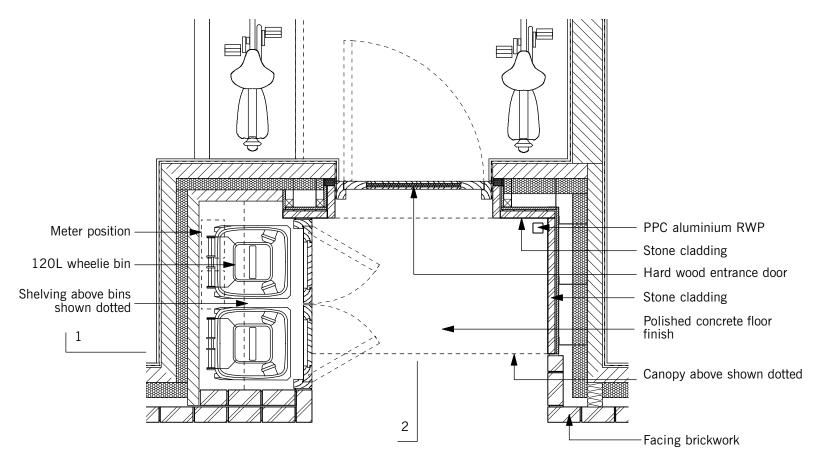

1. ENTRANCE AND REFUSE STORE PLAN 1:25@A3

2. ENTRANCE AND REFUSE SECTION/ELEVATION 1 1:25@A3

3. ENTRANCE AND REFUSE SECTION / ELEVATION 2 1:25@A3