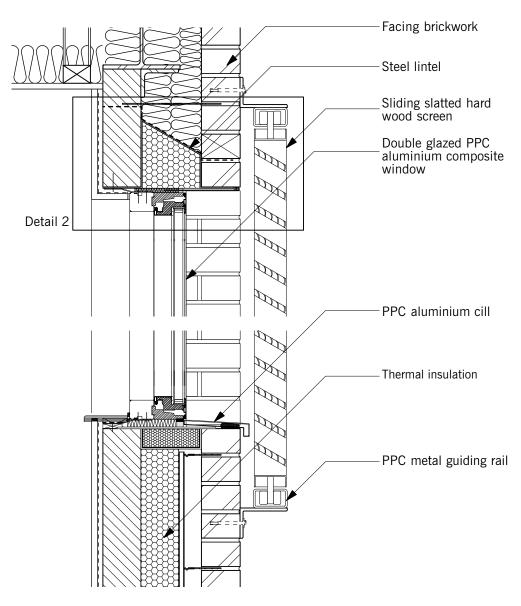

Material Example

1. EXISTING CONTEXT SECTION 1-1

1. WINDOW HEAD AND CILL DETAIL 1:10@A3

TYPICAL FRONT ELEVATION

2. PERFORATED BRICKWORK / PARAPET WALL ELEVATION 1:20@A3

1. PERFORATED BRICKWORK / PARAPET WALL SECTION DETAIL 1:10@A3