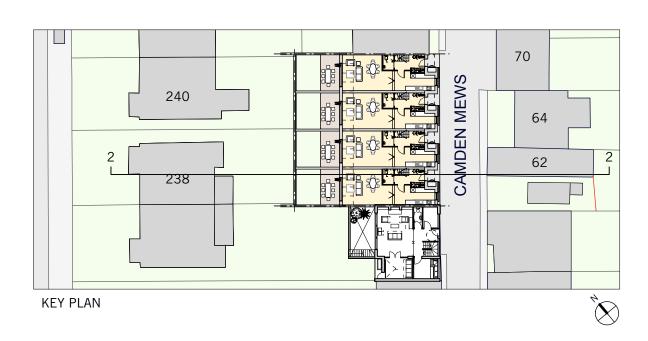

TING CONTEXT FRONT ELEVATION



## 2. PROPOSED CONTEXT FRONT ELEVATION







1. EXISTING CONTEXT REAR ELEVATION







## Legend:

- Facing brickwork
  Powder coated aluminium window
  Sliding slatted hard wood screen for privacy and solar shading
  Hard wood main entrance door
  Powder coated aluminium canopy
  Perforated brickwork
  Powder coated metal balustrade

- 7. Powder coated metal balustrade
- 8. Insulated render
- 9. Opaque glass privacy screen 10. PV panels







## Legend:

- Facing brickwork
  Powder coated aluminium bi-folding doors
  Powder coated aluminium window
  Glass Juliet balcony

- 5. Vertical recessed brickwork6. Recessed brick slot
- 7. Hard wood slats 8. Insulated render
- 9. PV panels





Material Example





1. EXISTING CONTEXT SECTION 1-1



























1. WINDOW HEAD AND CILL DETAIL 1:10@A3













TYPICAL FRONT ELEVATION



2. PERFORATED BRICKWORK / PARAPET WALL ELEVATION 1:20@A3

1. PERFORATED BRICKWORK / PARAPET WALL SECTION DETAIL 1:10@A3





1. ENTRANCE AND REFUSE STORE PLAN 1:25@A3



2. ENTRANCE AND REFUSE SECTION/ELEVATION 1 1:25@A3

3. ENTRANCE AND REFUSE SECTION / ELEVATION 2 1:25@A3