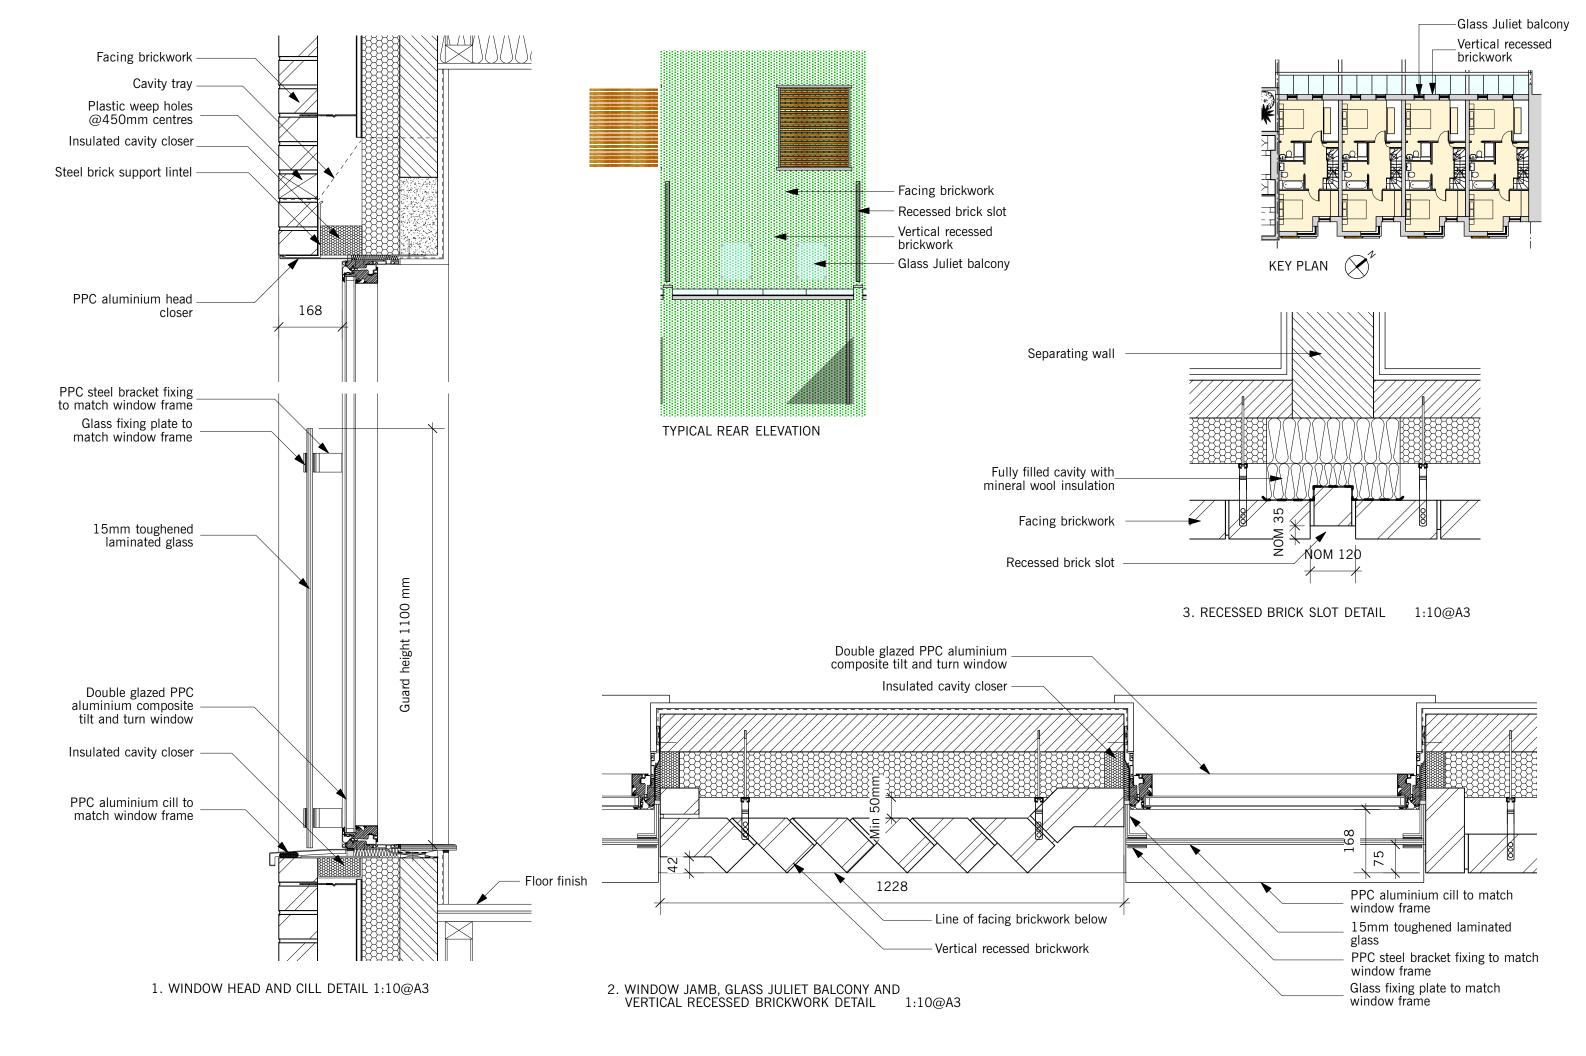

Material Example

1. EXISTING CONTEXT SECTION 1-1

1. WINDOW HEAD AND CILL DETAIL 1:10@A3

TYPICAL FRONT ELEVATION

2. PERFORATED BRICKWORK / PARAPET WALL ELEVATION 1:20@A3

1. PERFORATED BRICKWORK / PARAPET WALL SECTION DETAIL 1:10@A3