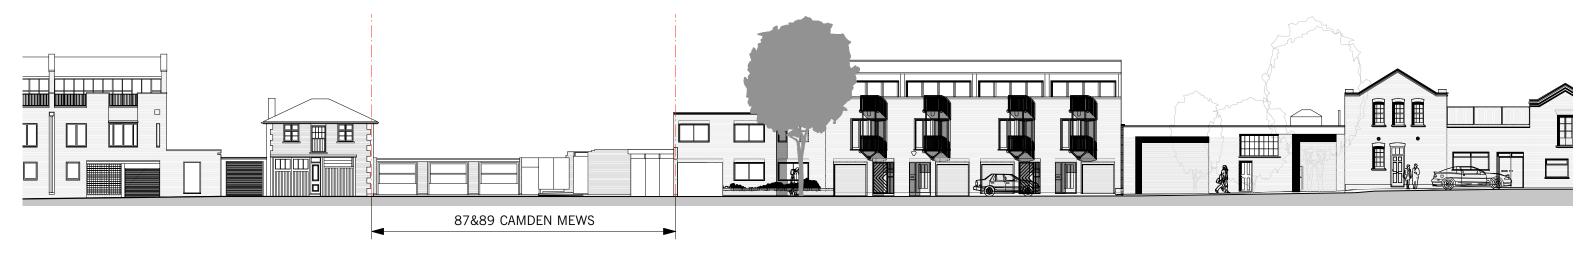

## 1. EXISTING CONTEXT FRONT ELEVATION



## 2. PROPOSED CONTEXT FRONT ELEVATION







1. EXISTING CONTEXT REAR ELEVATION







## Legend:

- Facing brickwork
  Powder coated aluminium window
  Sliding slatted hard wood screen for privacy and solar shading
  Hard wood main entrance door
  Powder coated aluminium canopy
  Perforated brickwork
  Powder coated metal balustrade

- 7. Powder coated metal balustrade
- 8. Insulated render
- 9. Opaque glass privacy screen 10. PV panels







## Legend:

- Facing brickwork
  Powder coated aluminium bi-folding doors
  Powder coated aluminium window
  Glass Juliet balcony

- 5. Vertical recessed brickwork6. Recessed brick slot
- 7. Hard wood slats 8. Insulated render
- 9. PV panels





Material Example





1. EXISTING CONTEXT SECTION 1-1