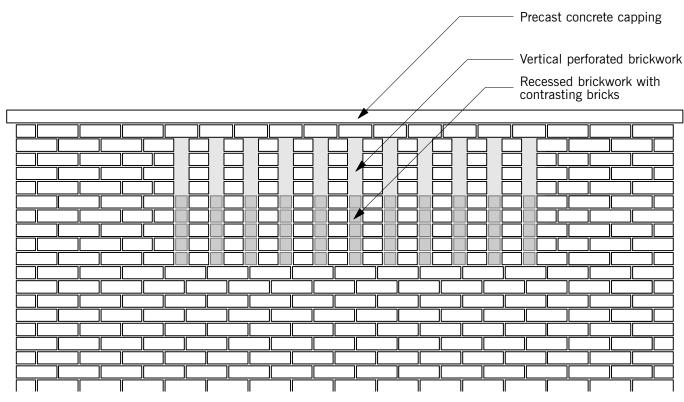

Material Example

1. EXISTING CONTEXT SECTION 1-1

1. WINDOW HEAD AND CILL DETAIL 1:10@A3

TYPICAL FRONT ELEVATION

2. PERFORATED BRICKWORK / PARAPET WALL ELEVATION 1:20@A3

1. PERFORATED BRICKWORK / PARAPET WALL SECTION DETAIL 1:10@A3