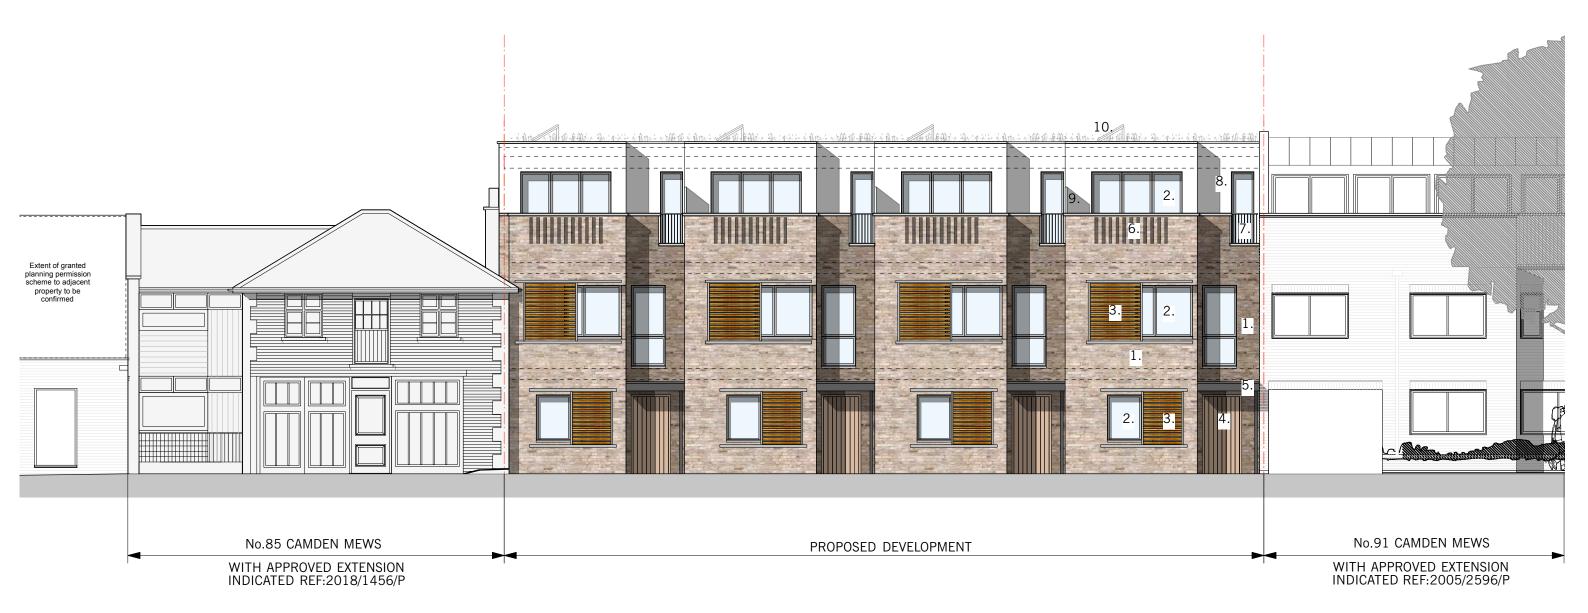

## Legend:

- Facing brickwork
  Powder coated aluminium bi-folding doors
  Powder coated aluminium window
  Glass Juliet balcony

- 5. Vertical recessed brickwork6. Recessed brick slot
- 7. Hard wood slats 8. Insulated render
- 9. PV panels

- 7. Powder coated metal balustrade
- 8. Insulated render
- 9. Opaque glass privacy screen 10. PV panels