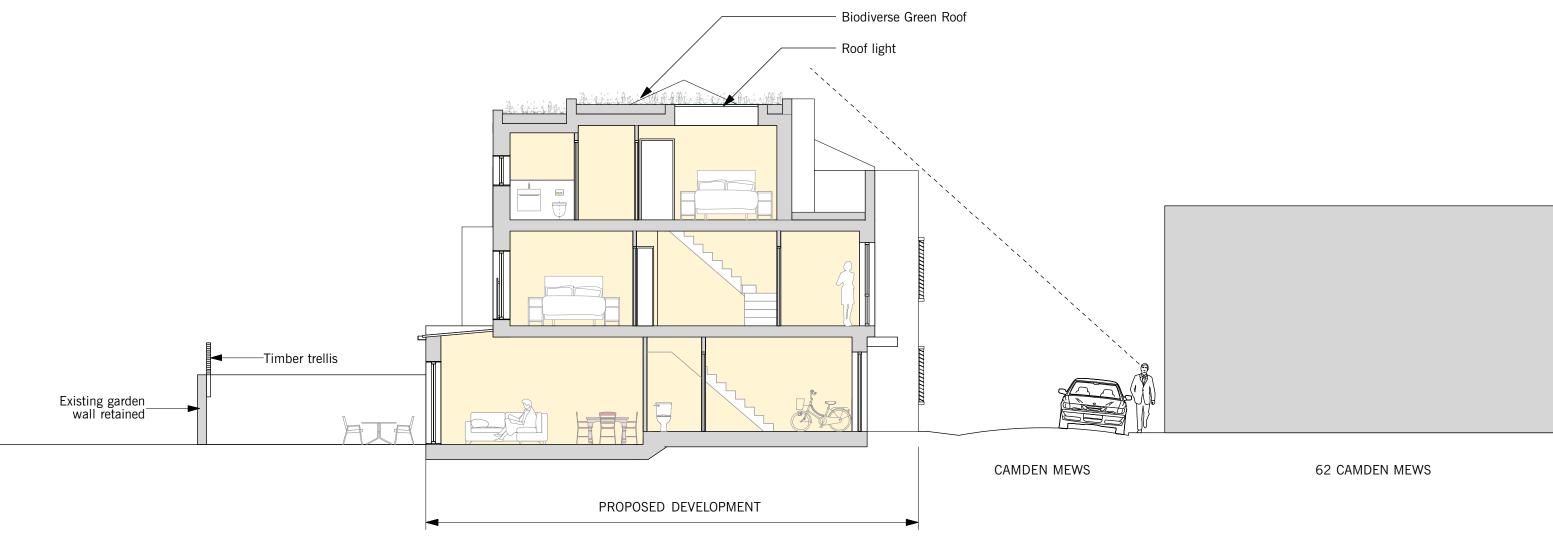

NG CONTEXT FRONT ELEVATION



## 2. PROPOSED CONTEXT FRONT ELEVATION







1. EXISTING CONTEXT REAR ELEVATION







## Legend:

- Facing brickwork
  Powder coated aluminium window
  Sliding slatted hard wood screen for privacy and solar shading
  Hard wood main entrance door
  Powder coated aluminium canopy
  Perforated brickwork
  Powder coated metal balustrade

- 7. Powder coated metal balustrade
- 8. Insulated render
- 9. Opaque glass privacy screen 10. PV panels







## Legend:

- Facing brickwork
  Powder coated aluminium bi-folding doors
  Powder coated aluminium window
  Glass Juliet balcony

- 5. Vertical recessed brickwork6. Recessed brick slot
- 7. Hard wood slats 8. Insulated render
- 9. PV panels





Material Example





1. EXISTING CONTEXT SECTION 1-1



























1. WINDOW HEAD AND CILL DETAIL 1:10@A3













TYPICAL FRONT ELEVATION



2. PERFORATED BRICKWORK / PARAPET WALL ELEVATION 1:20@A3

1. PERFORATED BRICKWORK / PARAPET WALL SECTION DETAIL 1:10@A3





1. ENTRANCE AND REFUSE STORE PLAN 1:25@A3



2. ENTRANCE AND REFUSE SECTION/ELEVATION 1 1:25@A3

3. ENTRANCE AND REFUSE SECTION / ELEVATION 2 1:25@A3