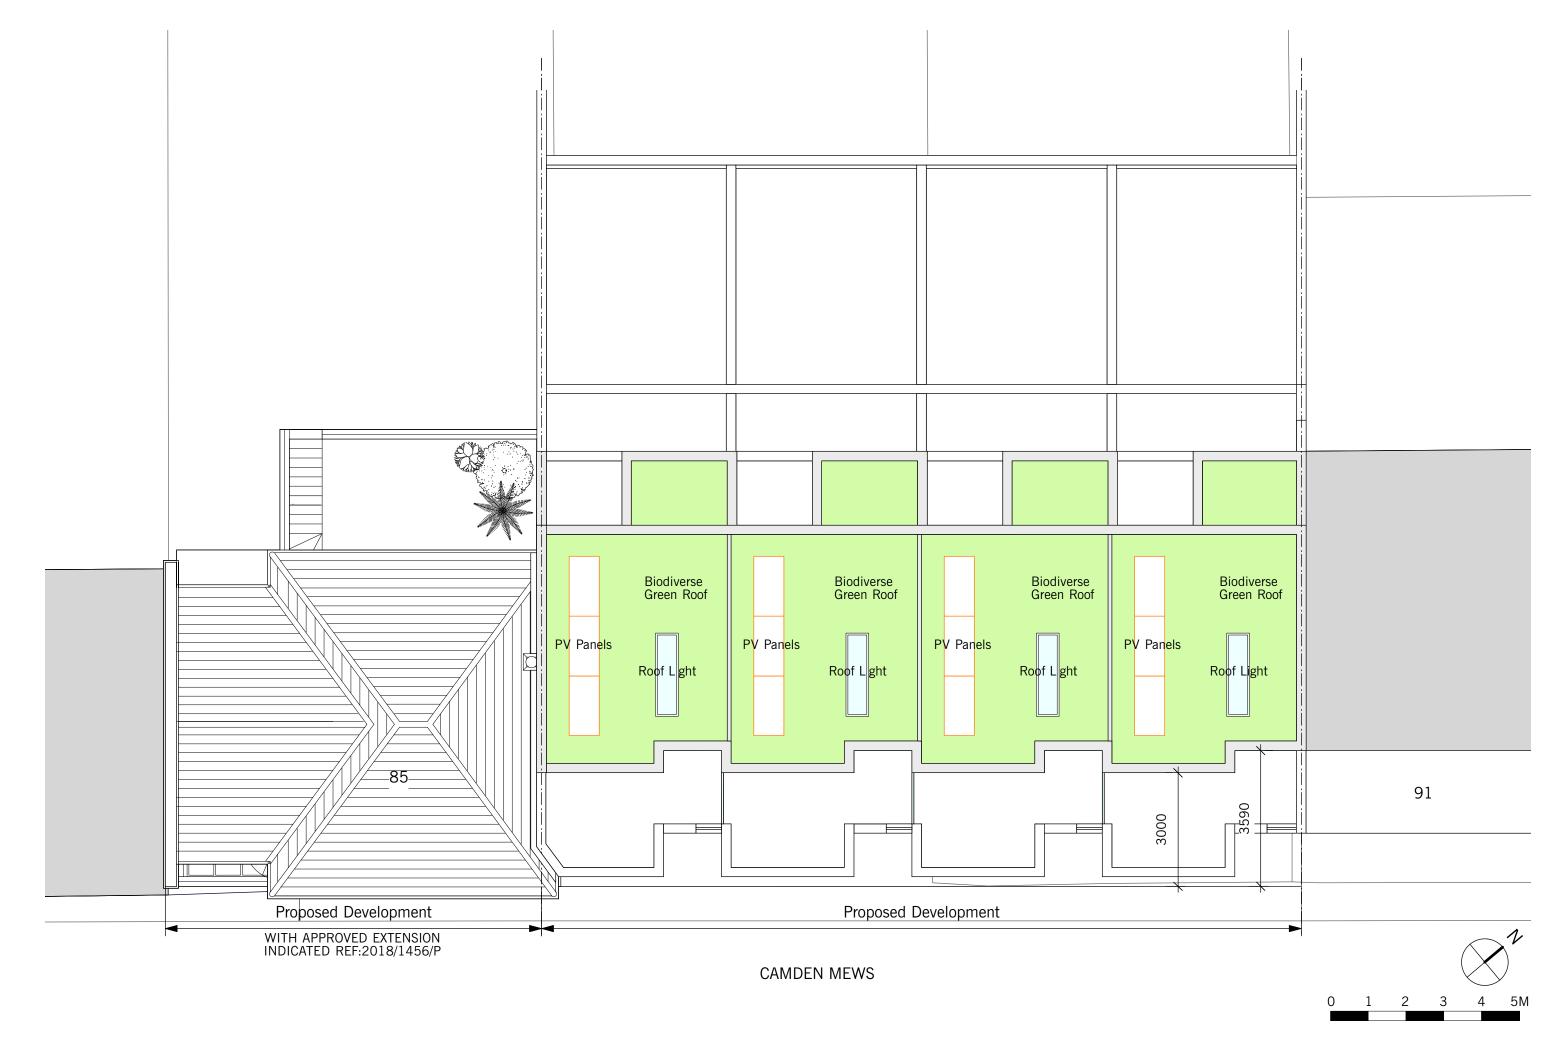

## 1. EXISTING CONTEXT FRONT ELEVATION



## 2. PROPOSED CONTEXT FRONT ELEVATION







1. EXISTING CONTEXT REAR ELEVATION







## Legend:

- Facing brickwork
  Powder coated aluminium window
  Sliding slatted hard wood screen for privacy and solar shading
  Hard wood main entrance door
  Powder coated aluminium canopy
  Perforated brickwork
  Powder coated metal balustrade

- 7. Powder coated metal balustrade
- 8. Insulated render
- 9. Opaque glass privacy screen 10. PV panels







## Legend:

- Facing brickwork
  Powder coated aluminium bi-folding doors
  Powder coated aluminium window
  Glass Juliet balcony

- 5. Vertical recessed brickwork6. Recessed brick slot
- 7. Hard wood slats 8. Insulated render
- 9. PV panels





Material Example





1. EXISTING CONTEXT SECTION 1-1