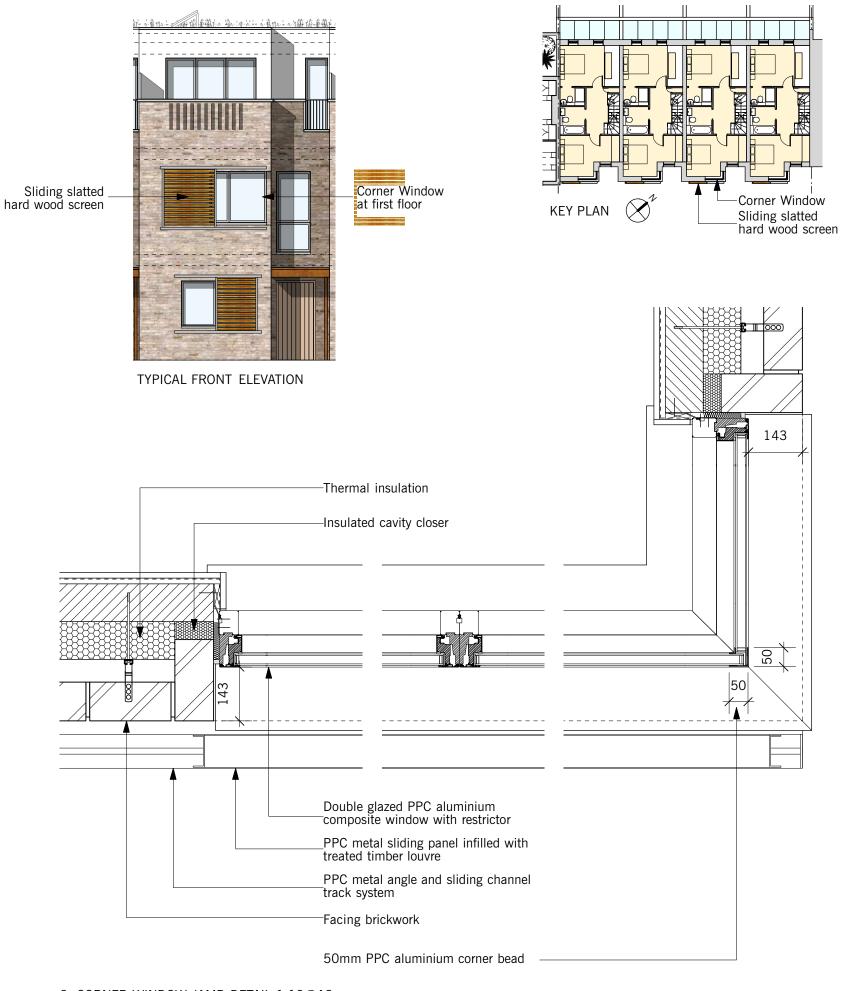

Material Example

1. EXISTING CONTEXT SECTION 1-1

1. WINDOW HEAD AND CILL DETAIL 1:10@A3

TYPICAL FRONT ELEVATION

2. PERFORATED BRICKWORK / PARAPET WALL ELEVATION 1:20@A3

1. PERFORATED BRICKWORK / PARAPET WALL SECTION DETAIL 1:10@A3