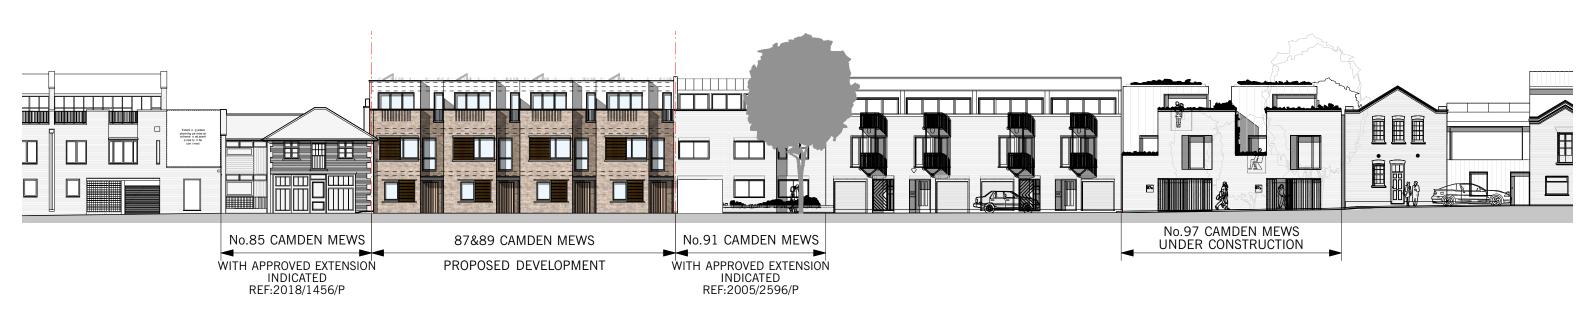

## 1. EXISTING CONTEXT FRONT ELEVATION



## 2. PROPOSED CONTEXT FRONT ELEVATION







1. EXISTING CONTEXT REAR ELEVATION







## Legend:

- Facing brickwork
  Powder coated aluminium window
  Sliding slatted hard wood screen for privacy and solar shading
  Hard wood main entrance door
  Powder coated aluminium canopy
  Perforated brickwork
  Powder coated metal balustrade

- 7. Powder coated metal balustrade
- 8. Insulated render
- 9. Opaque glass privacy screen 10. PV panels







## Legend:

- Facing brickwork
  Powder coated aluminium bi-folding doors
  Powder coated aluminium window
  Glass Juliet balcony

- 5. Vertical recessed brickwork6. Recessed brick slot
- 7. Hard wood slats 8. Insulated render
- 9. PV panels





Material Example





1. EXISTING CONTEXT SECTION 1-1



























1. WINDOW HEAD AND C