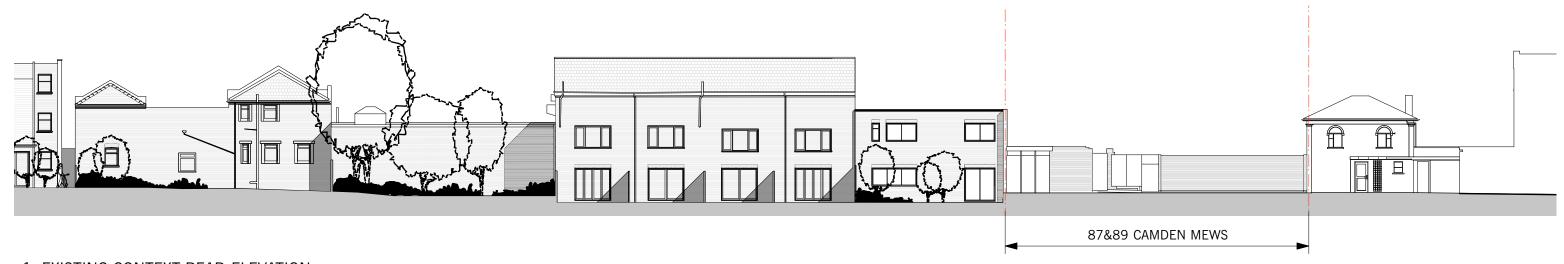

## 1. EXISTING CONTEXT FRONT ELEVATION



## 2. PROPOSED CONTEXT FRONT ELEVATION







1. EXISTING CONTEXT REAR ELEVATION







## Legend:

- Facing brickwork
  Powder coated aluminium window
  Sliding slatted hard wood screen for privacy and solar shading
  Hard wood main entrance door
  Powder coated aluminium canopy
  Perforated brickwork
  Powder coated metal balustrade

- 7. Powder coated metal balustrade
- 8. Insulated render
- 9. Opaque glass privacy screen 10. PV panels







## Legend:

- Facing brickwork
  Powder coated aluminium bi-folding doors
  Powder coated aluminium window
  Glass Juliet balcony

- 5. Vertical recessed brickwork6. Recessed brick slot
- 7. Hard wood slats 8. Insulated render
- 9. PV panels





Material Example





1. EXISTING CONTEXT SECTION 1-1



























1. WINDOW HEAD AND CILL DETAIL 1:10@A3













TYPICAL FRONT