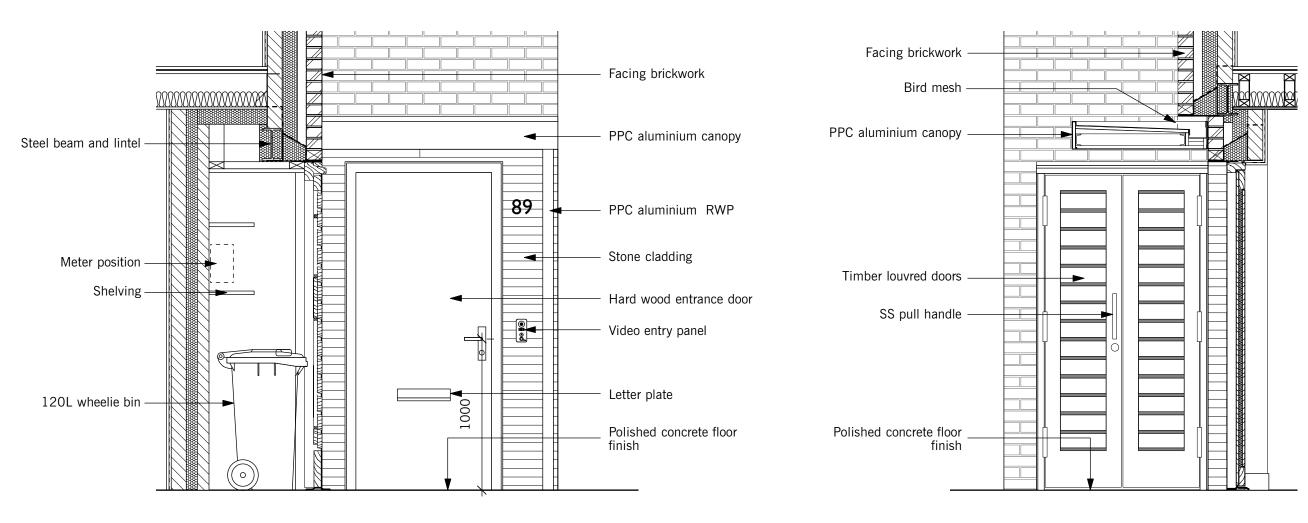

1. ENTRANCE AND REFUSE STORE PLAN 1:25@A3

2. ENTRANCE AND REFUSE SECTION/ELEVATION 1 1:25@A3

3. ENTRANCE AND REFUSE SECTION / ELEVATION 2 1:25@A3