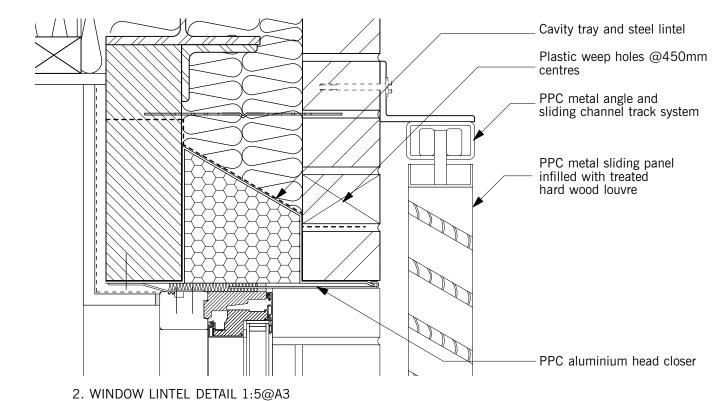

Material Example

1. EXISTING CONTEXT SECTION 1-1

1. WINDOW HEAD AND CILL DETAIL 1:10@A3

TYPICAL FRONT ELEVATION

2. PERFORATED BRICKWORK / PARAPET WALL ELEVATION 1:20@A3

1. PERFORATED BRICKWORK / PARAPET WALL SECTION DETAIL 1:10@A3