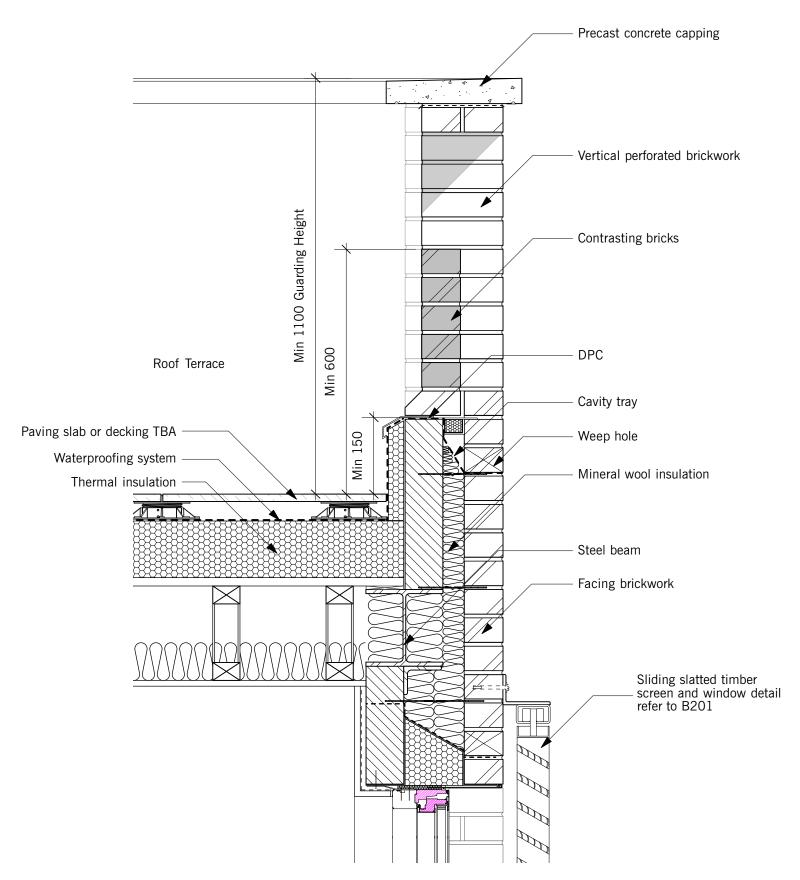

Material Example

1. EXISTING CONTEXT SECTION 1-1

1. WINDOW HEAD AND CILL DETAIL 1:10@A3

TYPICAL FRONT ELEVATION

2. PERFORATED BRICKWORK / PARAPET WALL ELEVATION 1:20@A3

1. PERFORATED BRICKWORK / PARAPET WALL SECTION DETAIL 1:10@A3