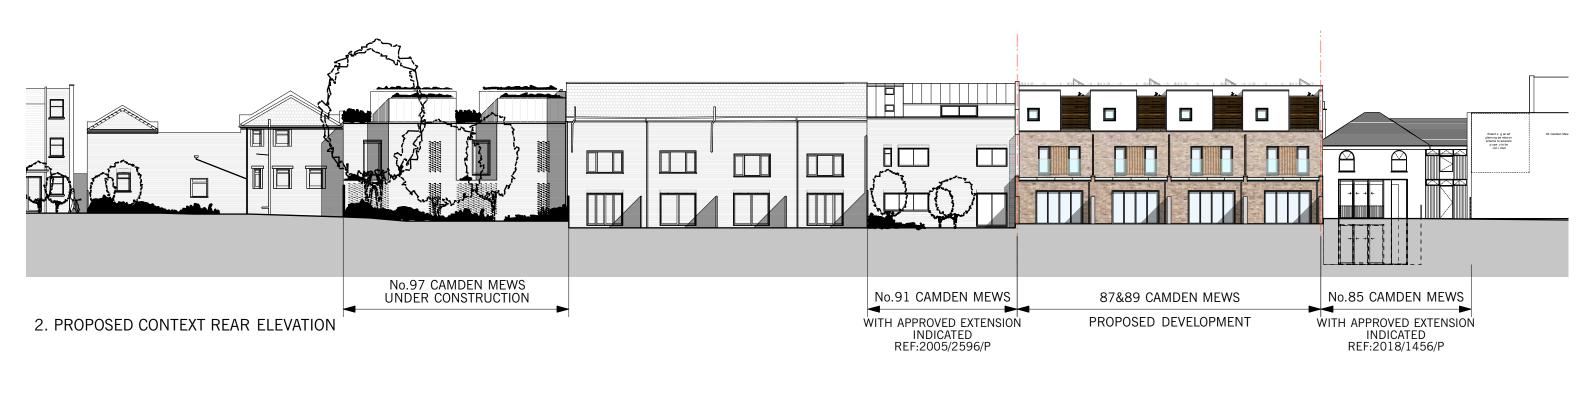

## 1. EXISTING CONTEXT FRONT ELEVATION



## 2. PROPOSED CONTEXT FRONT ELEVATION







1. EXISTING CONTEXT REAR ELEVATION







## Legend:

- Facing brickwork
  Powder coated aluminium window
  Sliding slatted hard wood screen for privacy and solar shading
  Hard wood main entrance door
  Powder coated aluminium canopy
  Perforated brickwork
  Powder coated metal balustrade

- 7. Powder coated metal balustrade
- 8. Insulated render
- 9. Opaque glass privacy screen 10. PV panels







## Legend:

- Facing brickwork
  Powder coated aluminium bi-folding doors
  Powder coated aluminium window
  Glass Juliet balcony

- 5. Vertical recessed brickwork6. Recessed brick slot
- 7. Hard wood slats 8. Insulated render
- 9. PV panels





Material Example





1. EXISTING CONTEXT SECTION 1-1



























1. WINDOW HEAD AND CILL DETAIL 1:10@A3













TYPICAL FRONT ELEVATION



2. PERFORATED BRICKWORK /