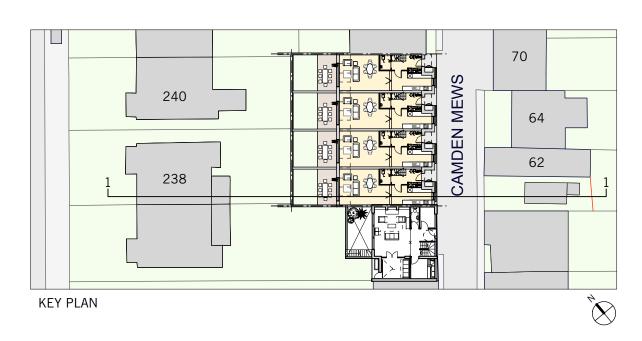

1. EXISTING CONTEXT FRONT ELEVATION



## 2. PROPOSED CONTEXT FRONT ELEVATION







1. EXISTING CONTEXT REAR ELEVATION







## Legend:

- Facing brickwork
  Powder coated aluminium window
  Sliding slatted hard wood screen for privacy and solar shading
  Hard wood main entrance door
  Powder coated aluminium canopy
  Perforated brickwork
  Powder coated metal balustrade

- 7. Powder coated metal balustrade
- 8. Insulated render
- 9. Opaque glass privacy screen 10. PV panels







## Legend:

- Facing brickwork
  Powder coated aluminium bi-folding doors
  Powder coated aluminium window
  Glass Juliet balcony

- 5. Vertical recessed brickwork6. Recessed brick slot
- 7. Hard wood slats 8. Insulated render
- 9. PV panels





Material Example





1. EXISTING CONTEXT SECTION 1-1



























1. WINDOW HEAD AND CILL DETAIL 1:10@A3













TYPICAL FRONT ELEVATION



2. PERFORATED BRICKWORK / PARAPET WALL ELEVATION 1:20@A3

1. PERFORATED BRICKWORK / PARAPET WALL SECTION DETAIL 1:10@A3





1. ENTRANCE AND REFUSE STORE PLAN 1:25@A3



2. ENTRANCE AND REFUSE SECTION/ELEVATION 1 1:25@A3

3. ENTRANCE AND REFUSE SECTION / ELEVATION 2 1:25@A3