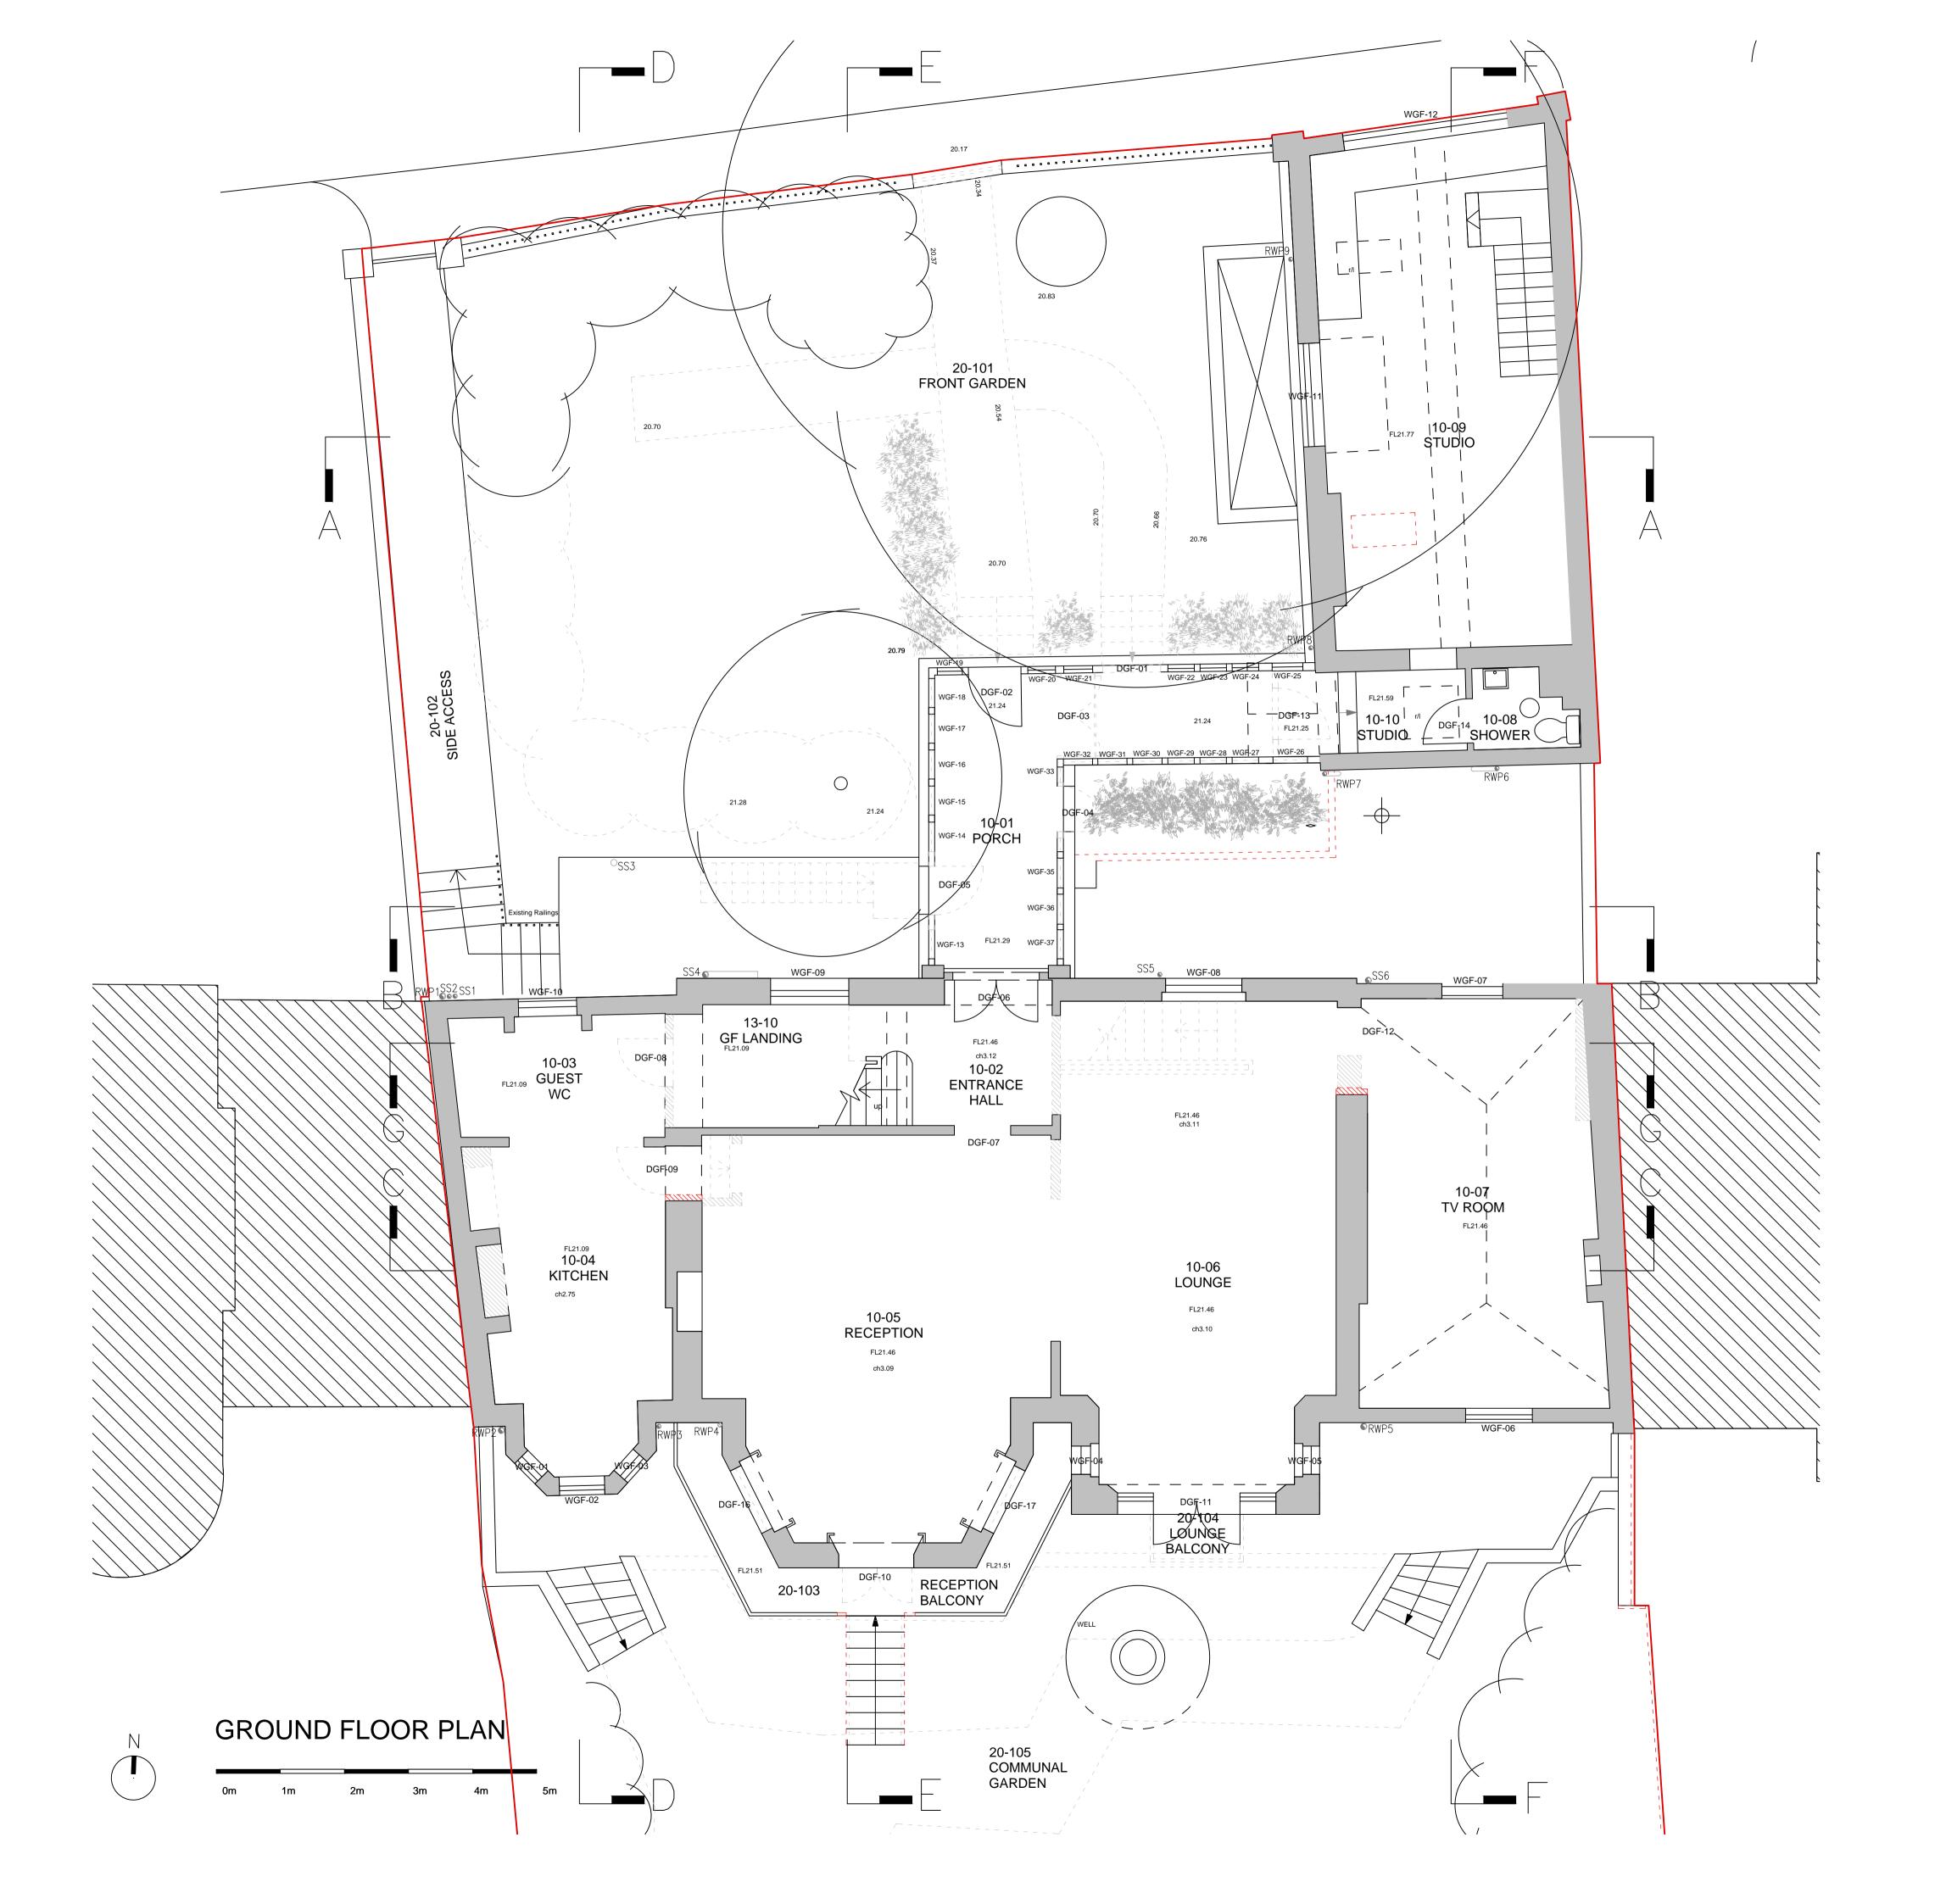

NOTES KEY:

Consented Demolition associated with Application ref: 2013/5112/L, 2014/7932/P, 2016/6840/P & 2016/7148/L

Proposed dem

Note: For windows and doors please refer to schedules.

DEV DATE DESCRIPTI

FOR PLANNING

Keats Grove
Hampstead

Ground Floor Plan
Proposed Demolition

DO2 -

NOTE **KE**Y

Consented Demolition associated with Application ref: 2013/5112/L, 2014/7932/P, 2016/6840/P & 2016/7148/L

Proposed den

Note: For windows and doors please refer to schedules.

REV DATE DESCRIPTION

FOR PLANNING

JOB TITLE
Keats Grove
Hampstead
DRAWING TITLE

First Floor Plan
Proposed Demolit

Proposed Demolition

JOB NO DWG NO

546 D03

RFB 1:50 (1:100@A3) DATE

Oct18