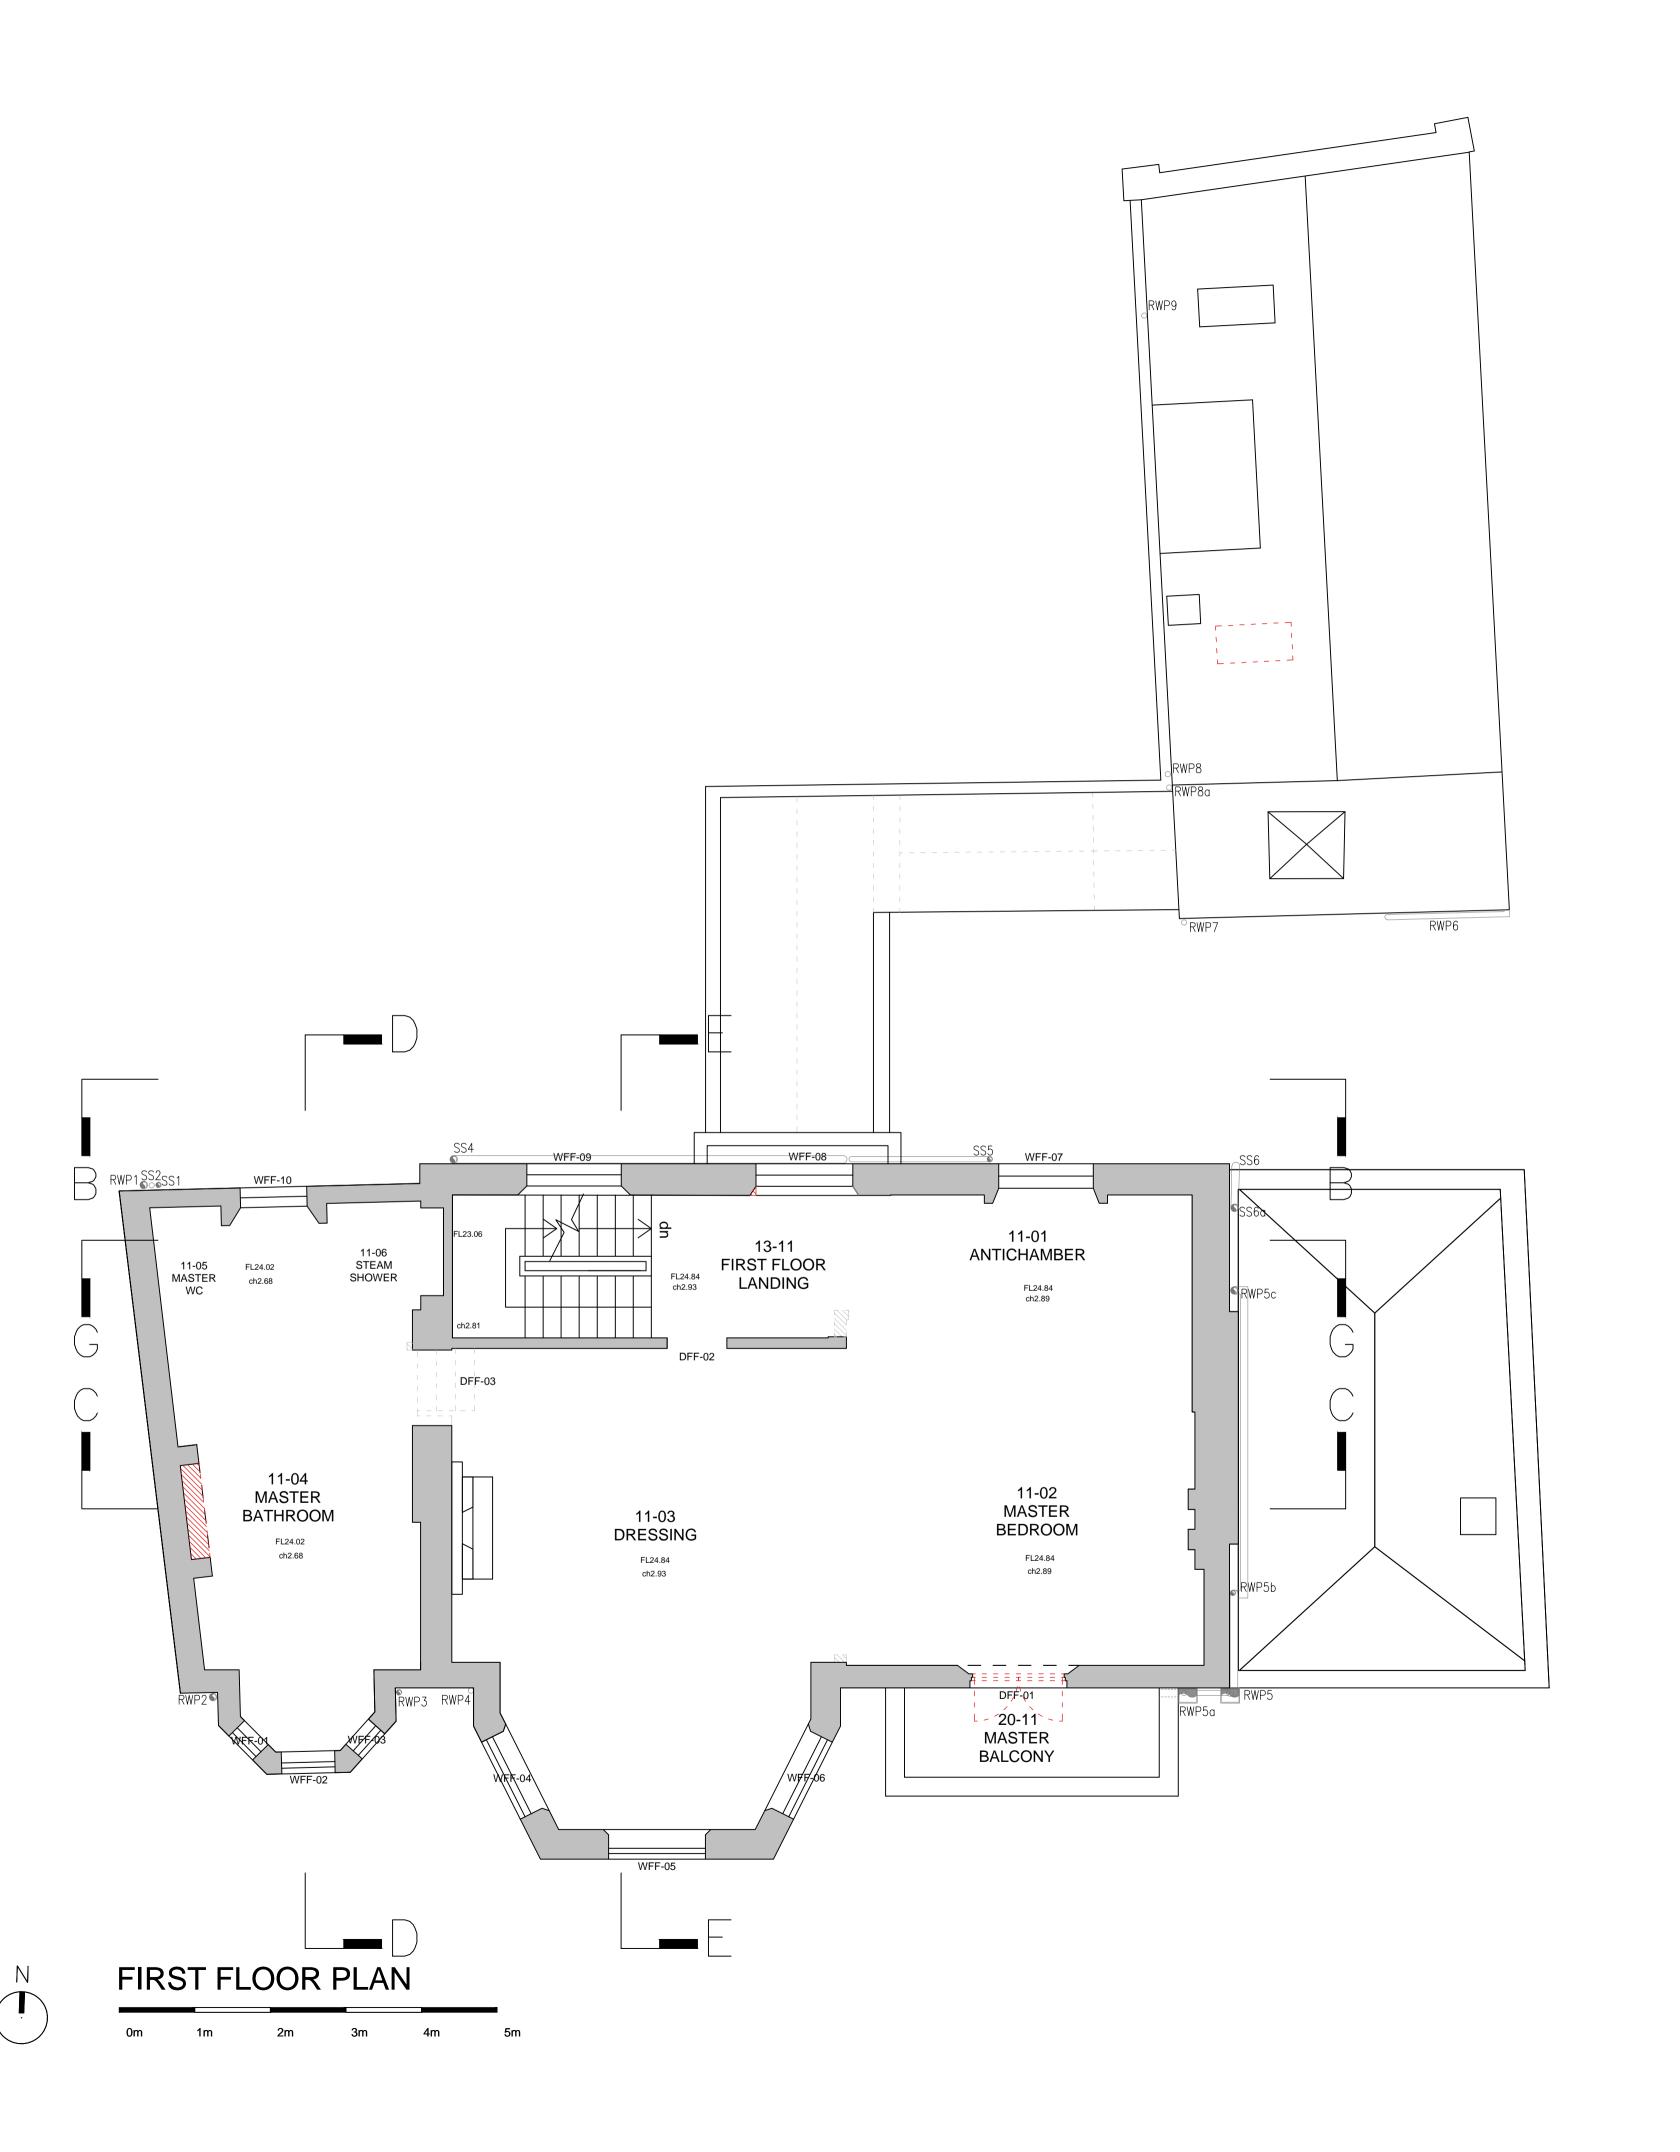

NOTE **KE**Y

Consented Demolition associated with Application ref: 2013/5112/L, 2014/7932/P, 2016/6840/P & 2016/7148/L

Proposed den

Note: For windows and doors please refer to schedules.

REV DATE DESCRIPTION

FOR PLANNING

JOB TITLE
Keats Grove
Hampstead
DRAWING TITLE

First Floor Plan
Proposed Demolit

Proposed Demolition

JOB NO DWG NO

546 D03

RFB 1:50 (1:100@A3) DATE

Oct18

KEY:

Consented Demolition associated with Application ref: 2013/5112/L, 2014/7932/P, 2016/6840/P & 2016/7148/L

Proposed demolition

Note: For windows and doors please refer to schedules.

REV DATE DESCR

FOR PLANNING

Keats Grove
Hampstead

Roof Plan
Proposed Demolition

Proposed Demolition

JOB NO DWG NO

546 D05

AWN BY SCALE (AT A1) DATE

FB 1:50 (1:100@A3) Oct18