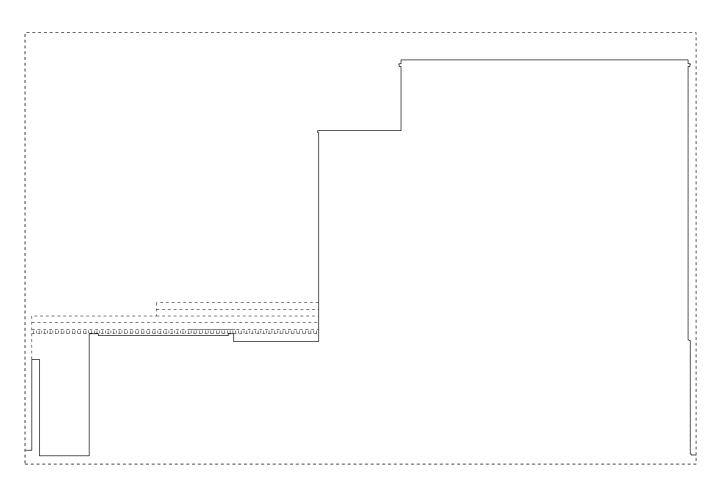

01 EXISTING EAST ELEVATION 08-800 1:100 @ A3

02 PROPOSED EAST ELEVATION 1:100 @ A3

| DATE: REVISION:  | This drawing to be read in conjunction with all other contract documents and specifications and all other consultant                                 | JOB NO.: | PROJECT:          | DRAWING:                              | SCALE:      | DATE:      | NATHANIEL MOSLEY                                         |
|------------------|------------------------------------------------------------------------------------------------------------------------------------------------------|----------|-------------------|---------------------------------------|-------------|------------|----------------------------------------------------------|
| 09.10.2018 REV C | drawings, Drawing not to be scaled and<br>all levels and dimensions to be checked<br>on site by contractor with any                                  | 015      | 3 Leverton Place  | Existing and Proposed East Elevations | 1:100 @ A3  | 07.11.2018 | ARCHITECTS LTD                                           |
| 07.11.2018 REV D | discrepancies notified to Architect prior to proceeding with works. No drawings should be reproduced in any form without prior written permission of | 010      | o zovorton i laco | Existing and Proposed East Elevations | 1.100 @ 7.0 | DRN / CHD: | 31 Beresford Road, London, N5 2HS<br>+44 (0)20 7226 5422 |
|                  | Nathaniel Mosley Architects Ltd                                                                                                                      | PHASE:   | PLANNING          | DRAWING NO.: NMA15 02 200             | REV.: D     | NM / EM    | info@nathanielmosley.com                                 |