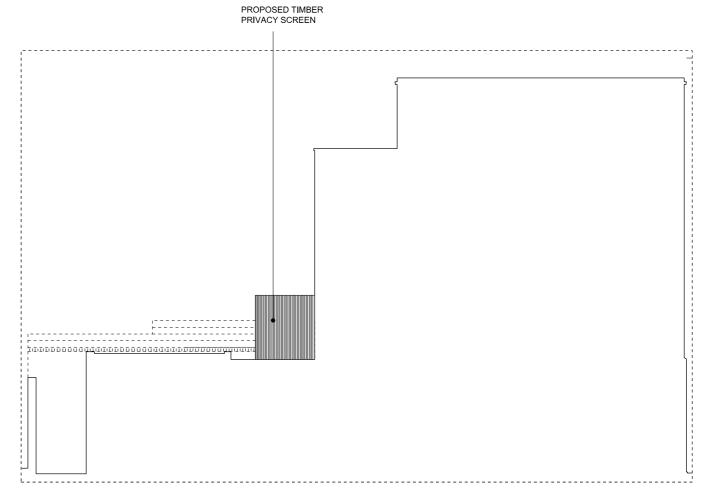

01 EXISTING EAST ELEVATION 08-800 1:100 @ A3

02 PROPOSED EAST ELEVATION 1:100 @ A3

| DATE: REVISION:  | This drawing to be read in conjunction with all other contract documents and specifications and all other consultant                                 | JOB NO.: | PROJECT:          | DRAWING:                              | SCALE:      | DATE:      | NATHANIEL MOSLEY                                         |
|------------------|------------------------------------------------------------------------------------------------------------------------------------------------------|----------|-------------------|---------------------------------------|-------------|------------|----------------------------------------------------------|
| 09.10.2018 REV C | drawings, Drawing not to be scaled and<br>all levels and dimensions to be checked<br>on site by contractor with any                                  | 015      | 3 Leverton Place  | Existing and Proposed East Elevations | 1:100 @ A3  | 07.11.2018 | ARCHITECTS LTD                                           |
| 07.11.2018 REV D | discrepancies notified to Architect prior to proceeding with works. No drawings should be reproduced in any form without prior written permission of | 010      | o zovorton i laco | Existing and Proposed East Elevations | 1.100 @ 7.0 | DRN / CHD: | 31 Beresford Road, London, N5 2HS<br>+44 (0)20 7226 5422 |
|                  | Nathaniel Mosley Architects Ltd                                                                                                                      | PHASE:   | PLANNING          | DRAWING NO.: NMA15 02 200             | REV.: D     | NM / EM    | info@nathanielmosley.com                                 |