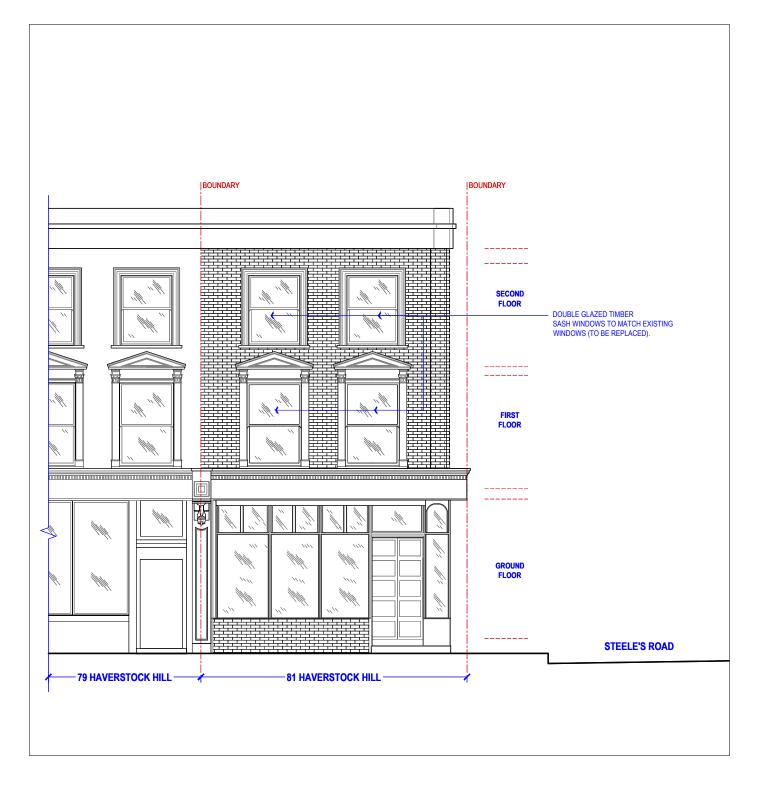

[01] PROPOSED FRONT ELEVATION @1:100

[02] PROPOSED REAR ELEVATION @1:100

| NOTE:  DO NOT SCALE FROM DRAWINGS – EXCEPT FOR PLANNING PURPOSES.  ALL DISCREPANCIES TO BE REPORTED TO ARCHITECT IMMEDIATELY.  ALL DIMENSIONS TO BE VERIFIED BY CONTRACTOR ON SITE PRIOR TO THE COMMENCEMENT OF ANY WORKS. | P1 06/11/18 Additional Information Issued to Planning | VIVENDI ARCHITECTS LTD Unit E3U, Bounds Green Industrial Estate, Ringway, London N11 2UD Tel/Fax +44 (0)20 3232 4000 - email: info@vivendiarchitects.com © VIVENDI ARCHITECTS LTD 2009 All rights reserved, including but not limited to The Copyright, Designs and Patents Act 1988 | DRAWN:   STATUS:   PLA |
|----------------------------------------------------------------------------------------------------------------------------------------------------------------------------------------------------------------------------|-------------------------------------------------------|--------------------------------------------------------------------------------------------------------------------------------------------------------------------------------------------------------------------------------------------------------------------------------------|------------------------|
| Scale 1:100 L 2.5 5                                                                                                                                                                                                        | 10m<br><b>1</b>                                       | PROJECT TITLE: 81 HAVERSTOCK HILL, LONDON NW3 4SL  PRAVING TITLE:  PRAVING TITLE:                                                                                                                                                                                                    | JOB AND DRAWING NO:    |
|                                                                                                                                                                                                                            |                                                       | Proposed Front & Rear Elevations                                                                                                                                                                                                                                                     | 1628-PH2-P03-00        |