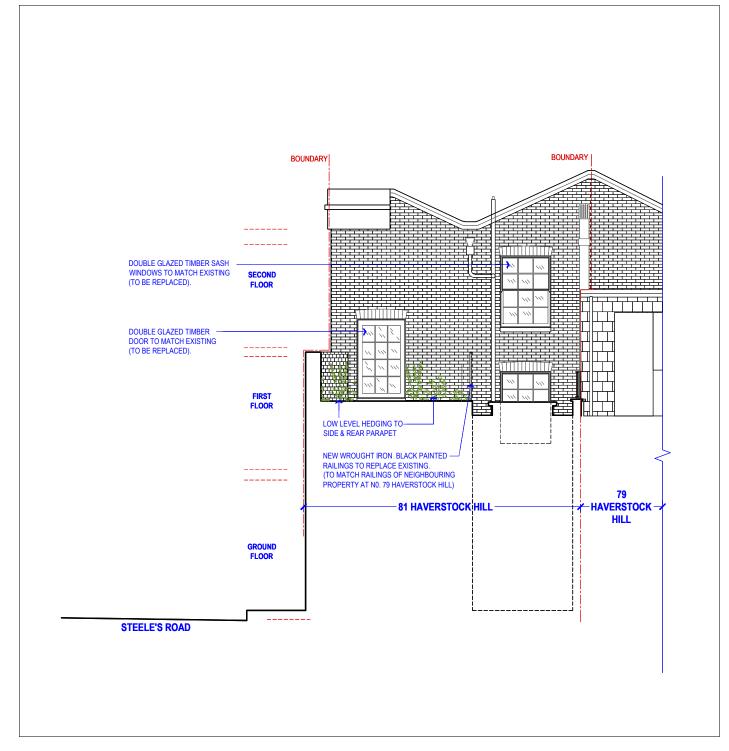

[01] PROPOSED FRONT ELEVATION @1:100

[02] PROPOSED REAR ELEVATION @1:100

| NOTE:  DO NOT SCALE FROM DRAWINGS – EXCEPT FOR PLANNING PURPOSES.  ALL DISCREPANCIES TO BE REPORTED TO ARCHITECT IMMEDIATELY.  ALL DIMENSIONS TO BE VERIFIED BY CONTRACTOR ON SITE PRIOR TO THE COMMENCEMENT OF ANY WORKS. | P1 06/11/18 Additional Information Issued to Planning | VIVENDI ARCHITECTS LTD Unit E3U, Bounds Green Industrial Estate, Ringway, London N11 2UD Tel/Fax +44 (0)20 3232 4000 - email: info@vivendiarchitects.com © VIVENDI ARCHITECTS LTD 2009 All rights reserved, including but not limited to The Copyright, Designs and Patents Act 1988 | DRAWN:   STATUS:   PLA |
|----------------------------------------------------------------------------------------------------------------------------------------------------------------------------------------------------------------------------|-------------------------------------------------------|--------------------------------------------------------------------------------------------------------------------------------------------------------------------------------------------------------------------------------------------------------------------------------------|------------------------|
| Scale 1:100 L 2.5 5                                                                                                                                                                                                        | 10m<br><b>1</b>                                       | PROJECT TITLE: 81 HAVERSTOCK HILL, LONDON NW3 4SL  PRAVING TITLE:  PRAVING TITLE:                                                                                                                                                                                                    | JOB AND DRAWING NO:    |
|                                                                                                                                                                                                                            |                                                       | Proposed Front & Rear Elevations                                                                                                                                                                                                                                                     | 1628-PH2-P03-00        |