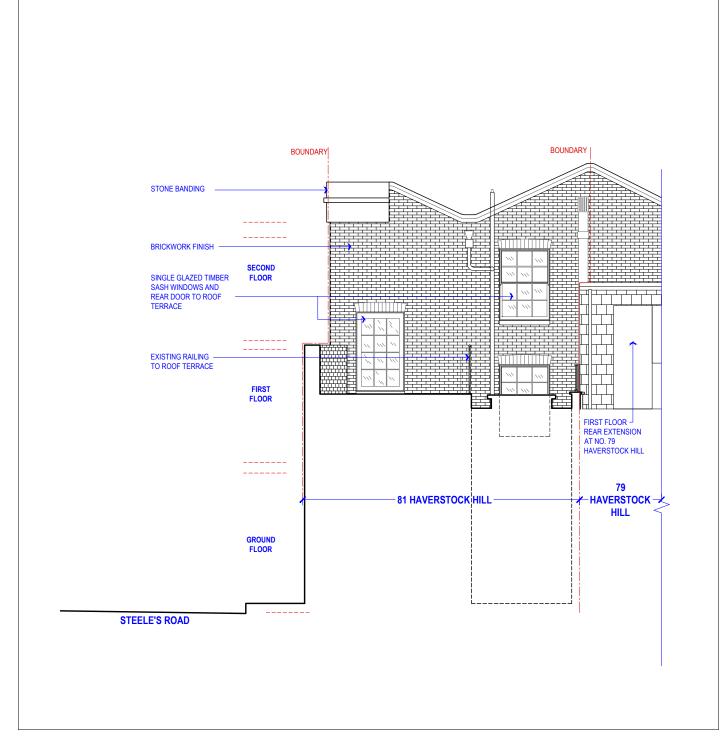

[01] EXISTING FRONT ELEVATION @1:100

[02] EXISTING REAR ELEVATION @1:100

| NOTE:  DO NOT SCALE FROM DRAWINGS - EXCEPT FOR PLANNING PURPOSES.  ALL DISCREPANCIES TO BE REPORTED TO ARCHITECT IMMEDIATELY.  ALL DIMENSIONS TO BE VERIFIED BY CONTRACTOR ON SITE PRIOR TO THE COMMENCEMENT OF ANY WORKS. | 06/11/18 Additional Information Issued to Planning | VIVENDI ARCHITECTS LTD Unit E3U, Bounds Green Industrial Estate, Ringway, London N11 2UD Tel/Fax +44 (0)20 3232 4000 - email: info@vivendiarchitects.com © VIVENDI ARCHITECTS LTD 2009 All rights reserved, including but not limited to The Copyright, Designs and Patents Act 1988 | DRAWN:   STATUS:   PLA |
|----------------------------------------------------------------------------------------------------------------------------------------------------------------------------------------------------------------------------|----------------------------------------------------|--------------------------------------------------------------------------------------------------------------------------------------------------------------------------------------------------------------------------------------------------------------------------------------|------------------------|
| Scale 1:100 L 2.5 5                                                                                                                                                                                                        | 10m<br><b>I</b>                                    | 81 HAVERSTOCK HILL, LONDON NW3 4SL  DRAWING TITLE: Existing Front & Rear Elevations                                                                                                                                                                                                  | 1628-PH2-E03-00        |