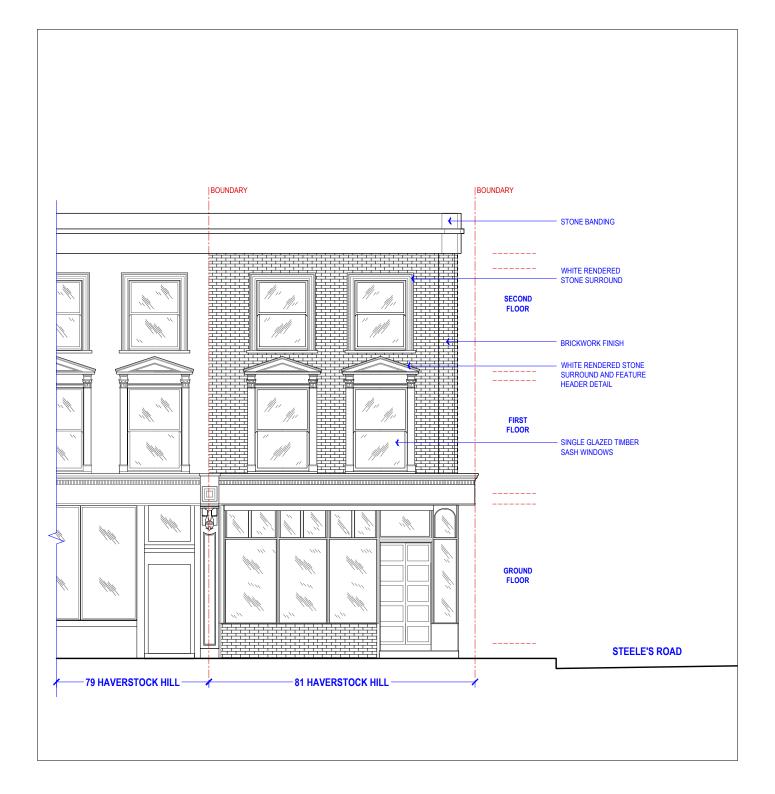

[01] EXISTING FRONT ELEVATION @1:100

[02] EXISTING REAR ELEVATION @1:100

| NOTE:  DO NOT SCALE FROM DRAWINGS - EXCEPT FOR PLANNING PURPOSES.  ALL DISCREPANCIES TO BE REPORTED TO ARCHITECT IMMEDIATELY.  ALL DIMENSIONS TO BE VERIFIED BY CONTRACTOR ON SITE PRIOR TO THE COMMENCEMENT OF ANY WORKS. | 06/11/18 Additional Information Issued to Planning | VIVENDI ARCHITECTS LTD Unit E3U, Bounds Green Industrial Estate, Ringway, London N11 2UD Tel/Fax +44 (0)20 3232 4000 - email: info@vivendiarchitects.com © VIVENDI ARCHITECTS LTD 2009 All rights reserved, including but not limited to The Copyright, Designs and Patents Act 1988 | DRAWN:   STATUS:   PLA |
|----------------------------------------------------------------------------------------------------------------------------------------------------------------------------------------------------------------------------|----------------------------------------------------|--------------------------------------------------------------------------------------------------------------------------------------------------------------------------------------------------------------------------------------------------------------------------------------|------------------------|
| Scale 1:100 L 2.5 5                                                                                                                                                                                                        | 10m<br><b>I</b>                                    | 81 HAVERSTOCK HILL, LONDON NW3 4SL  DRAWING TITLE: Existing Front & Rear Elevations                                                                                                                                                                                                  | 1628-PH2-E03-00        |