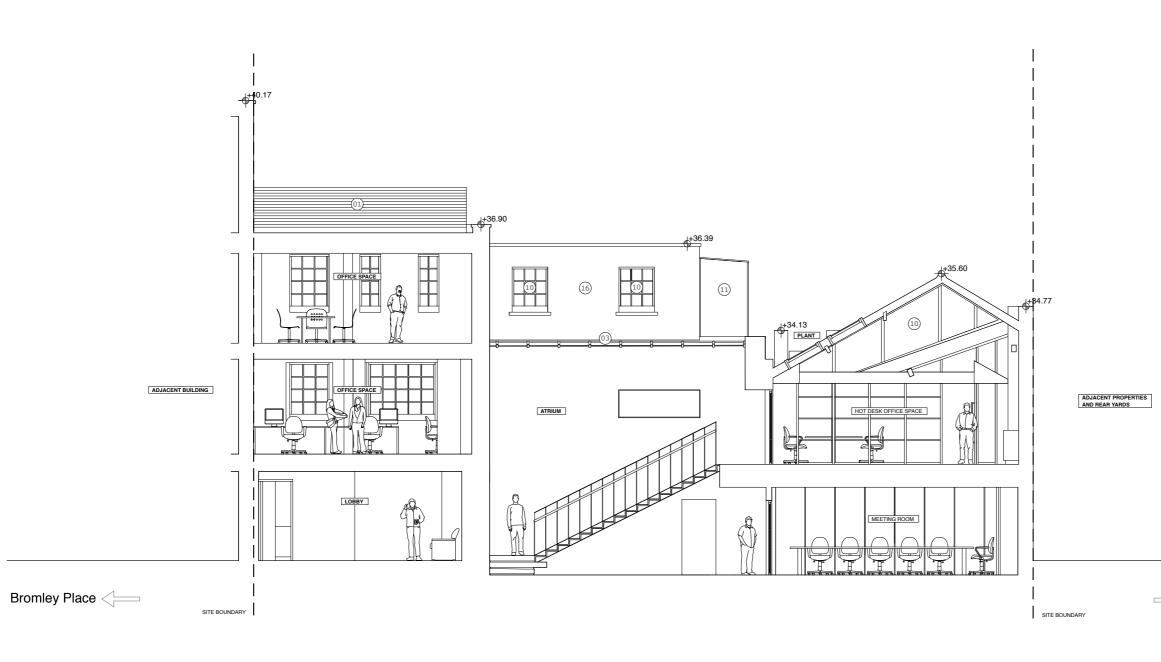

Proposed Long Section / Elevation AA

Key Plan

## THE RAYNE FOUNDATION

3 BROMLEY PLACE, W1T 6BJ.

Notes: Do not scale frpm this drawing except via scale bar and for planning

purposes only Check all dimensions on site before fabrication or setting out This document is copyright and may not be reproduced without

mation is authored by Pure Real Estate Services Limited take no responsibility for the accuracy of the information

Beason For Issue Issued For Planning Date 30.09.18

Drawing Name: Proposed Drawing Drawing Description: Long Section / Elevation AA Scale: 1:100 @ A3 1:50 @ A1