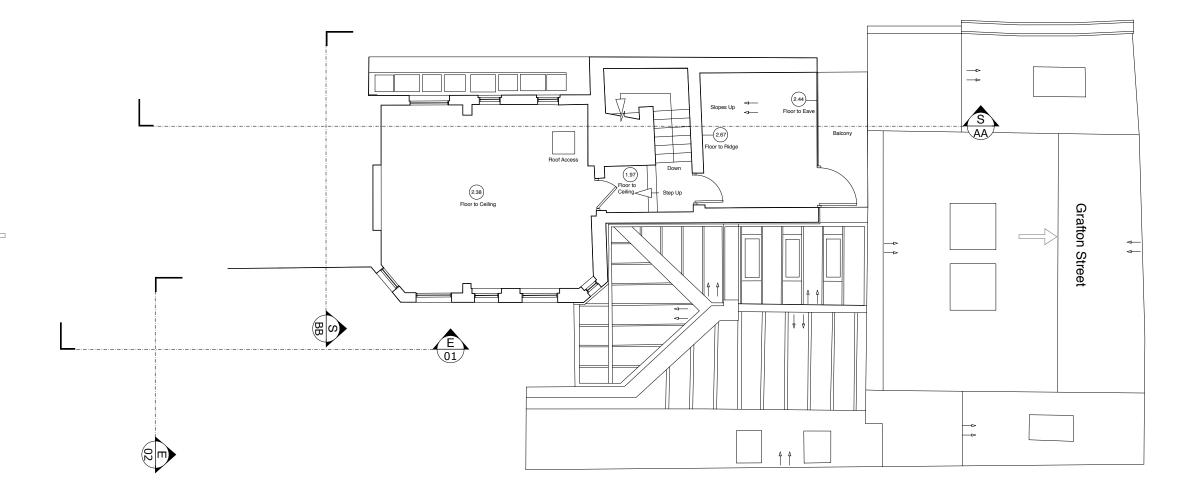

REF: PL\_EX\_102

Drawing Name: Existing Drawing

Drawing Description: SECOND FLOOR PLAN

1:100 @ A3. 1:50 @ A1

**EXISTING SECOND FLOOR PLAN**