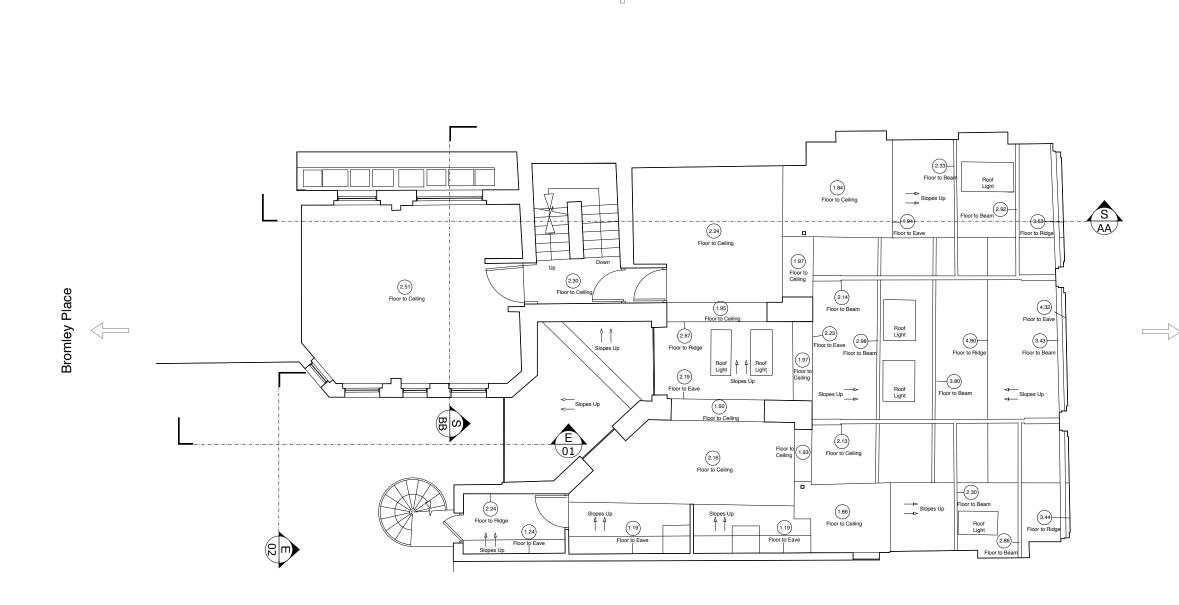

## THE RAYNE FOUNDATION

3 BROMLEY PLACE, W1T 6BJ.

Reason For Issue Issued For Planning

Date September 2018

04

Drawing Name: Scale:

Existing Drawing Drawing Description: FIRST FLOOR PLAN 1:100 @ A3. 1:50 @ A1