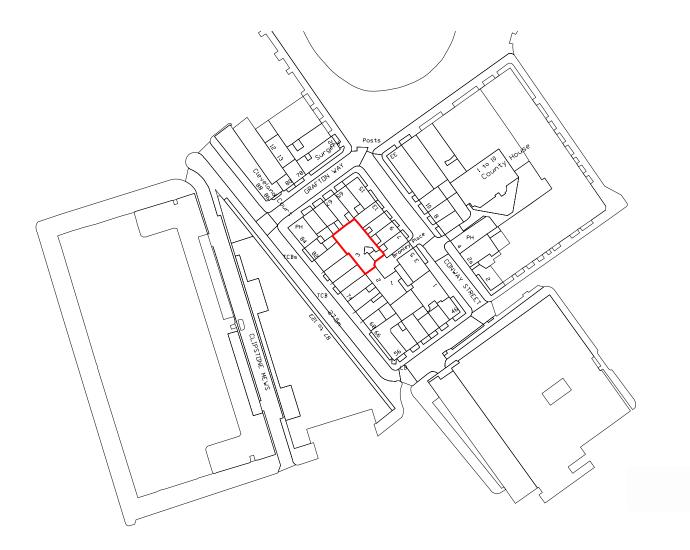

## THE RAYNE FOUNDATION

3 BROMLEY PLACE, W1T 6BJ.

# REF: PL\_EX\_001

Drawing Name: Existing Drawing

Drawing Description: SITE LOCATION PLAN

1:1250 @ A3. 1:625 @ A1 Scale: