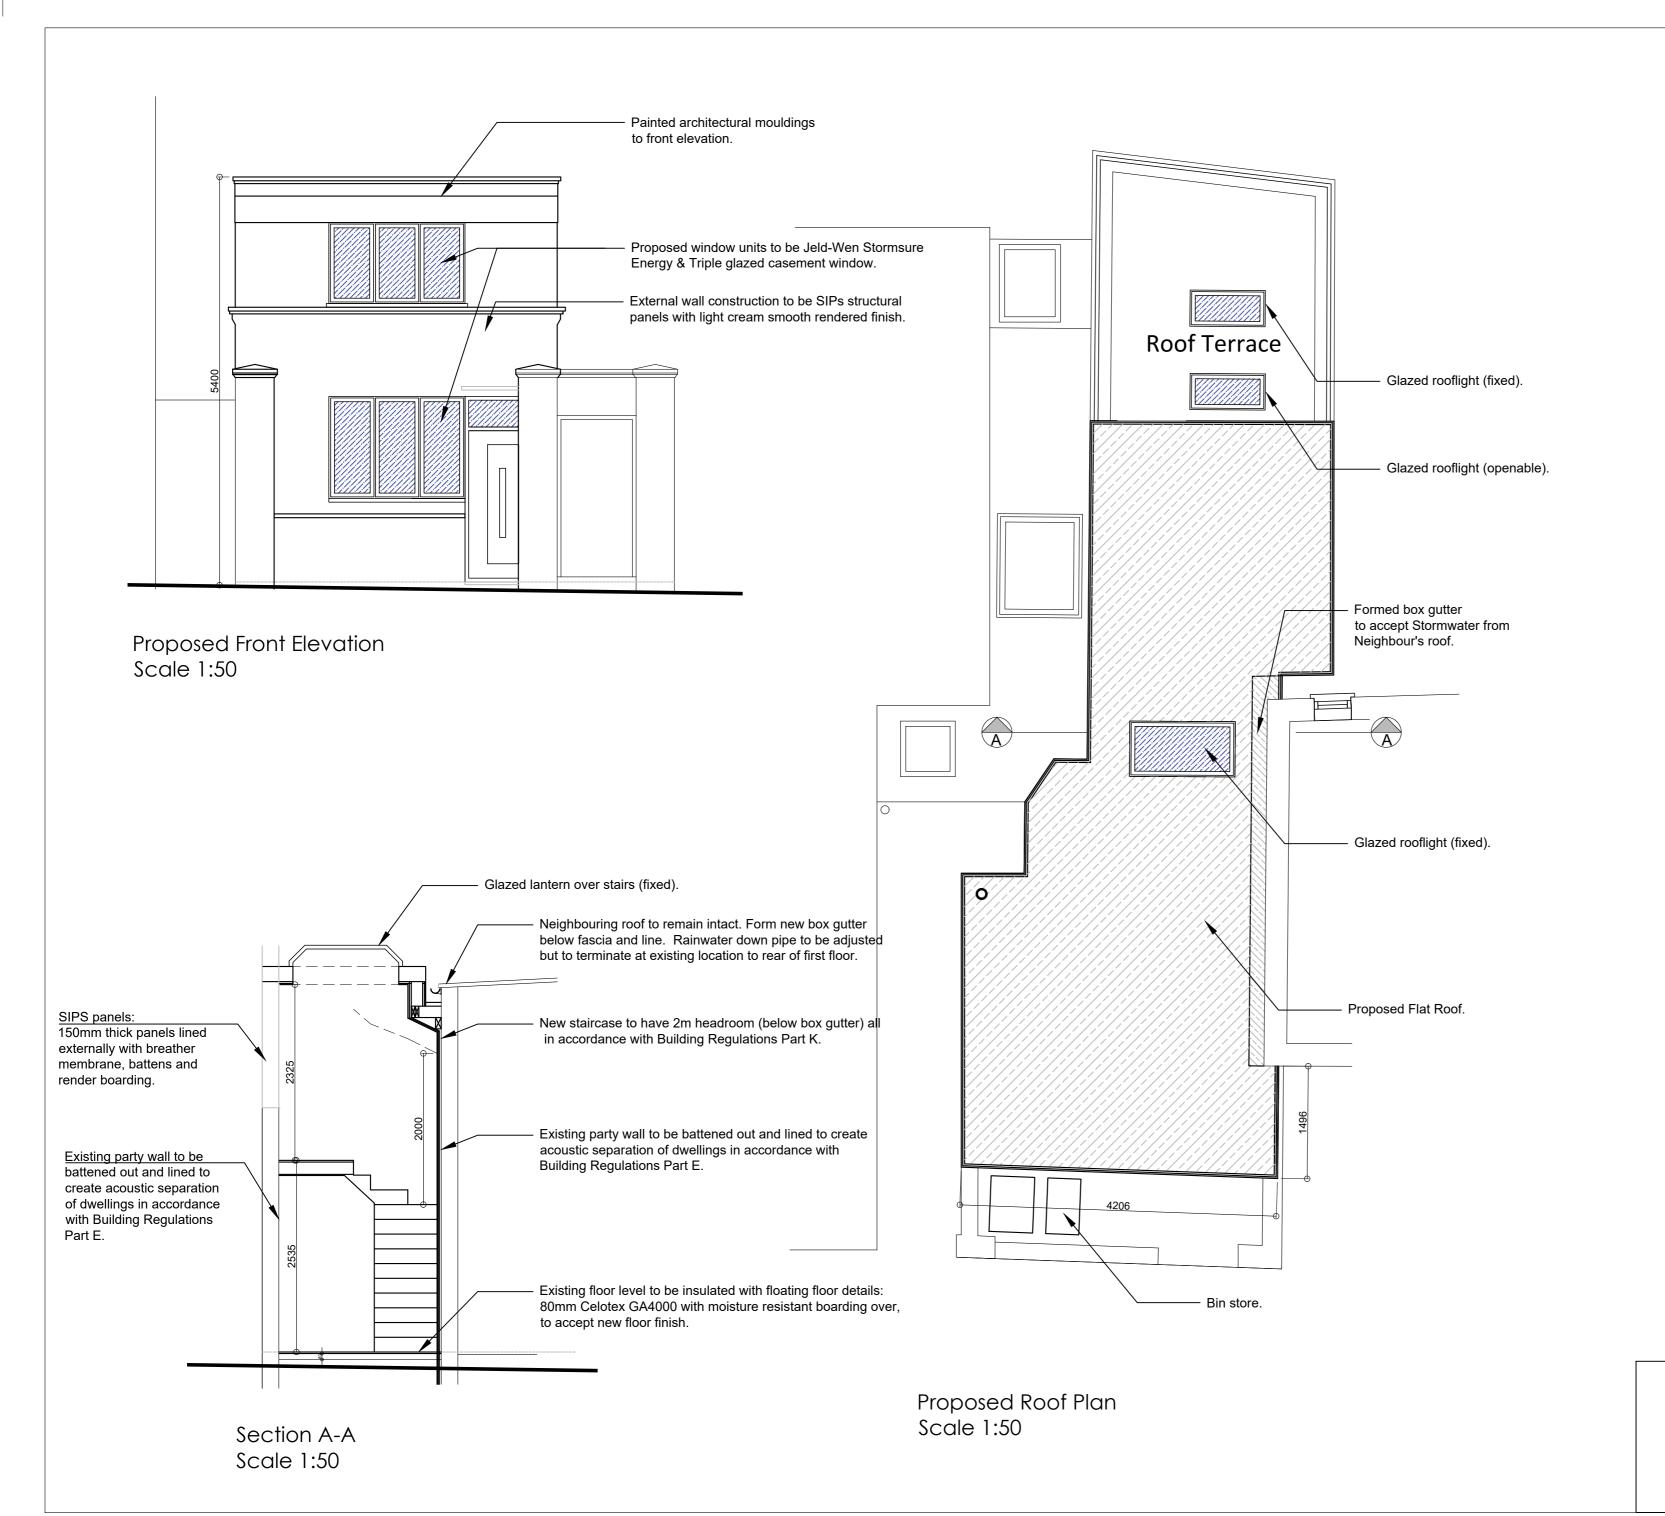

REV B: Window note changed to Jeld-Wen Timber casement windows. Nov 2018

REV A: Flevotion detailing proflight rev and undated cycle parking. Sept 18

| kev A. Elevation detailing, tootiight lev and opadled cycle parking. Sept 16. |                                                                                                |        |    |   |
|-------------------------------------------------------------------------------|------------------------------------------------------------------------------------------------|--------|----|---|
| TITLE                                                                         | Conversion and Extension to create Dwelling 150 Haverstock Hill, Belsize Park, London NW3 2AY. |        |    |   |
| DETAIL                                                                        | Proposed Elevation and Roof Plan<br>Windows Sectional detail                                   |        |    |   |
| SCALE                                                                         | 1:100                                                                                          | SHEET: | A2 |   |
|                                                                               | A 1                                                                                            |        |    | l |