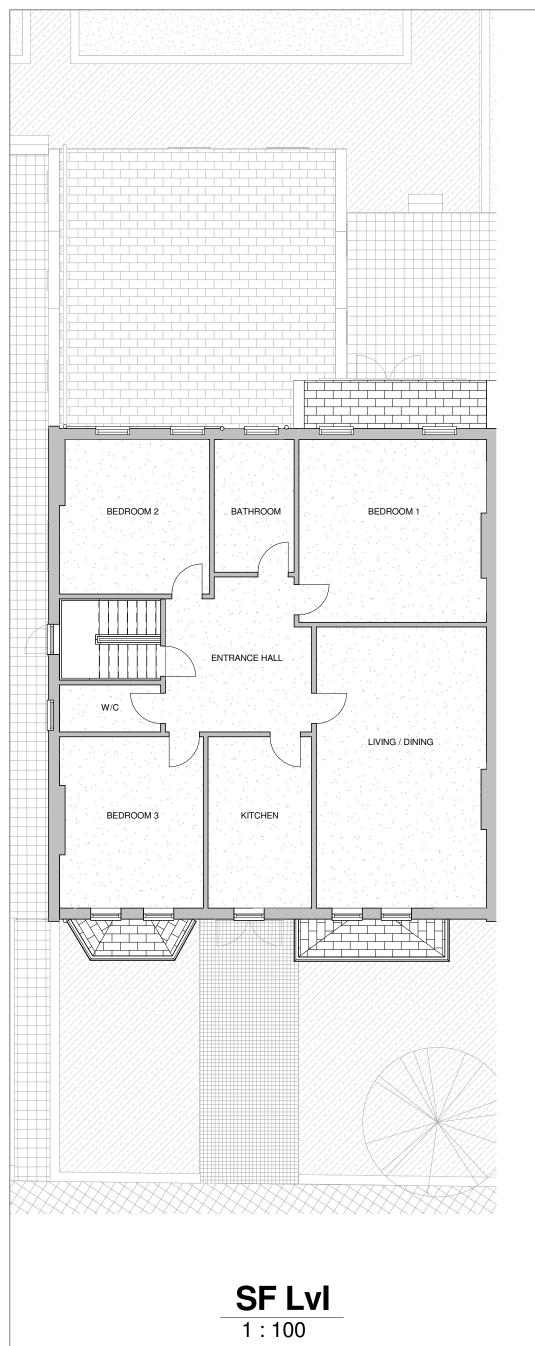

**Loft Lvl** 

1:100

MR E. CHARLTON CLIENT:

PROJECT:

59 GREENCROFT GARDENS, LONDON - NW6 3LL

PROJECT ADDRESS:

**GENERAL** 

1. All Dimensions are in millimetres unless otherwise stated