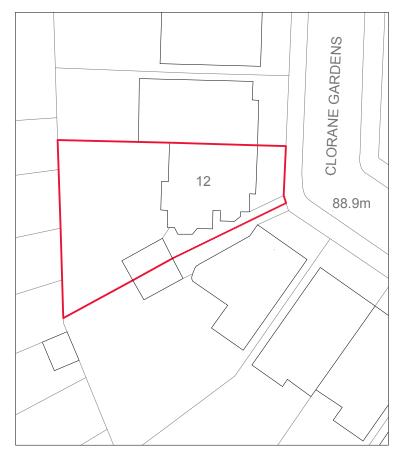

ALL SETTING-OUT TO BE CONFIRMED ON SITE WITH ARCHITECT DRAWINGS TO BE READ IN CONJUNCTION WITH STRUCTURAL ENGINEER'S DRAWINGS

LOCATION PLAN 1:1250

BLOCK PLAN 1:500

UNIT 11 OLD DAIRY COURT 17 CROUCH HILL LONDON N4 4AP 0207 263 7121

| Project                | Nicholas Field & Catherine Marsh<br>12 Clorane Garden<br>London, NW3 7PR | Project No. <b>6256</b>    |
|------------------------|--------------------------------------------------------------------------|----------------------------|
| Date<br>Scale / Format | OCTOBER 2018<br>1:1250 & 1:500 @ A3                                      | Drawing No.<br>6256_03_001 |
| Drawing Name<br>Option | LOCATION AND BLOCK PLAN                                                  | PLANNING                   |