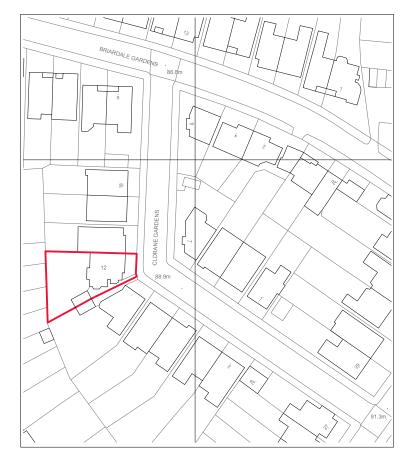

ALL SETTING-OUT TO BE CONFIRMED ON SITE WITH ARCHITECT DRAWINGS TO BE READ IN CONJUNCTION WITH STRUCTURAL ENGINEER'S DRAWINGS

LOCATION PLAN 1:1250

BLOCK PLAN 1:500

UNIT 11 OLD DAIRY COURT 17 CROUCH HILL LONDON N4 4AP 0207 263 7121

| Project                | Nicholas Field & Catherine Marsh<br>12 Clorane Garden<br>London, NW3 7PR | Project No. <b>6256</b>    |
|------------------------|--------------------------------------------------------------------------|----------------------------|
| Date<br>Scale / Format | OCTOBER 2018<br>1:1250 & 1:500 @ A3                                      | Drawing No.<br>6256_03_001 |
| Drawing Name<br>Option | LOCATION AND BLOCK PLAN                                                  | PLANNING                   |