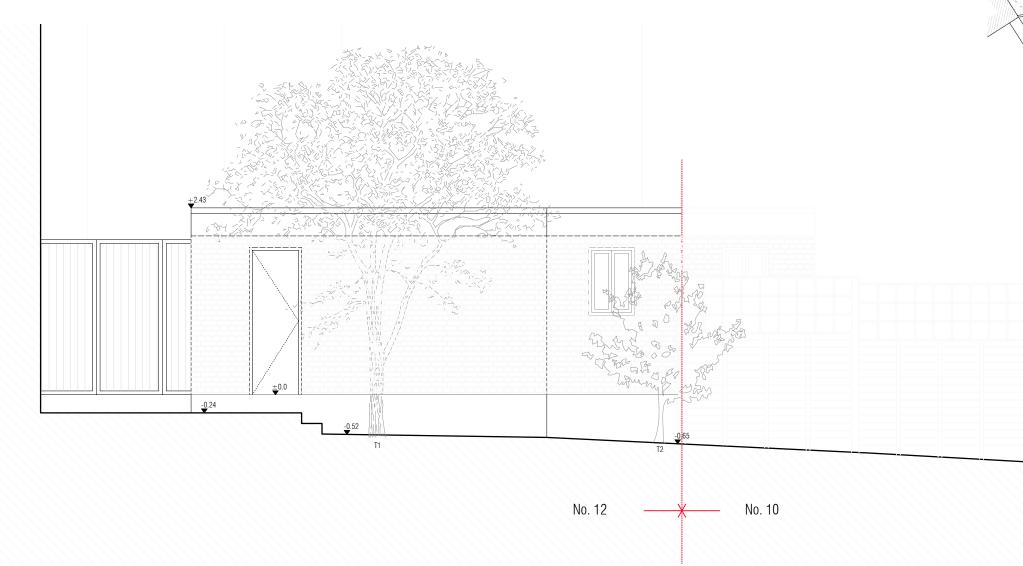

T1 - Cotoneaster Cornubia T2 - Common Fig

| UNIT 11 OLD DAIRY COURT<br>17 CROUCH HILL<br>LONDON N4 4AP |
|------------------------------------------------------------|
| 0207 263 7121                                              |

| Project        | Nicholas Field & Catherine Marsh<br>12 Clorane Garden<br>London, NW3 7PR | Project No.<br>6256 |
|----------------|--------------------------------------------------------------------------|---------------------|
| Date           | OCTOBER 2018                                                             | Drawing No.         |
| Scale / Format | 1:50 @ A3                                                                | 6256_03_031         |
| Drawing Name   | EXISTING ELEVATION 2 // WEST                                             | PLANNING            |