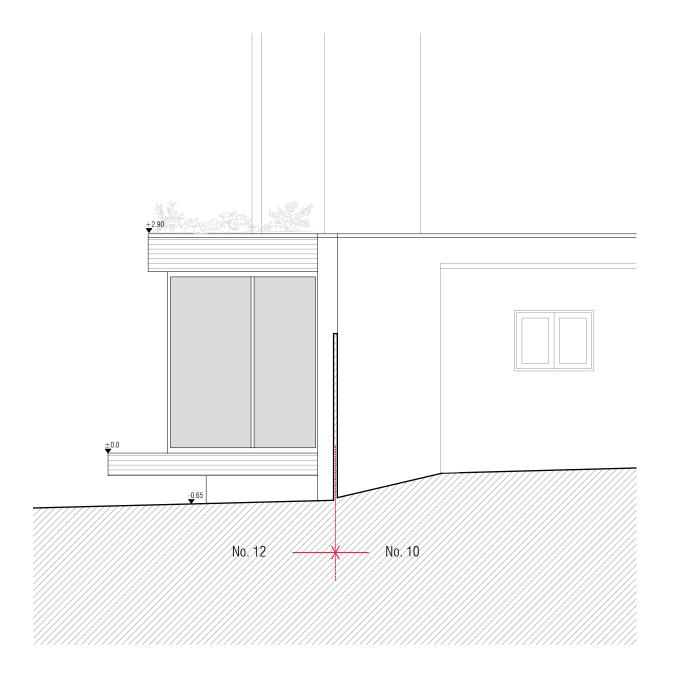

| UNIT 11 OLD DAIRY COURT |
|-------------------------|
| 17 CROUCH HILL          |
| LONDON N4 4AP           |
| 0207 263 7121           |

| Project        | Nicholas Field & Catherine Marsh<br>12 Clorane Garden<br>London, NW3 7PR | Project No. 6256 |
|----------------|--------------------------------------------------------------------------|------------------|
| Date           | OCTOBER 2018                                                             | Drawing No.      |
| Scale / Format | 1:50 @ A3                                                                | 6256_03_133      |
| Drawing Name   | PROPOSED ELEVATION 3 // REAR                                             | PLANNING         |
| Option         | -                                                                        |                  |