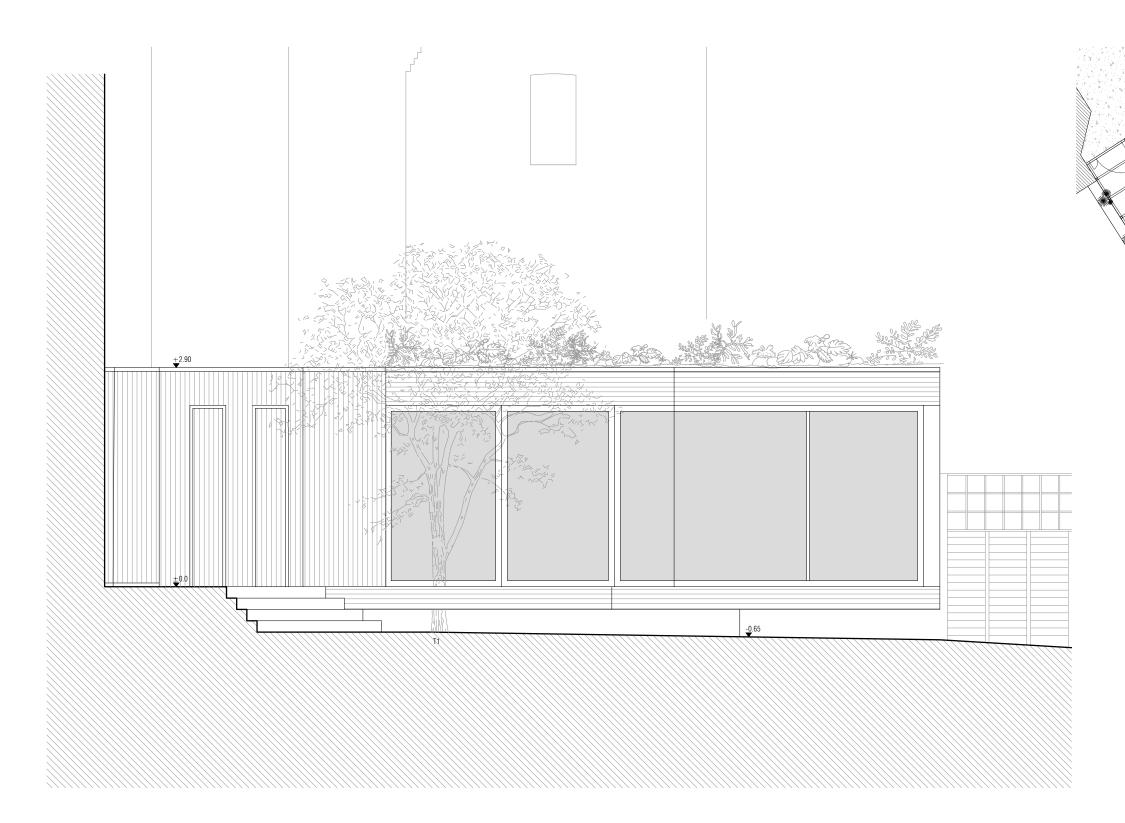

## NOTES

T1 - Cotoneastar Cornubia

ALL SETTING-OUT TO BE CONFIRMED ON SITE WITH ARCHITECT DRAWINGS TO BE READ IN CONJUNCTION WITH STRUCTURAL ENGINEER'S DRAWINGS

|                        | C<br>P                                                                   | L | A<br>N | R<br>M | K<br>A | E<br>N                     | UNIT 11 OLD DAIRY COURT<br>17 CROUCH HILL<br>LONDON N4 4AP<br>0207 263 7121 |
|------------------------|--------------------------------------------------------------------------|---|--------|--------|--------|----------------------------|-----------------------------------------------------------------------------|
| Project                | Nicholas Field & Catherine Marsh<br>12 Clorane Garden<br>London, NW3 7PR |   |        |        |        | Project No. 6256           |                                                                             |
| Date<br>Scale / Format | OCTOBER 2018<br>1:50 @ A3                                                |   |        |        |        | Drawing No.<br>6256_03_131 |                                                                             |
| Drawing Name           | PROPOSED ELEVATION 2 // WEST                                             |   |        |        |        |                            | PLANNING                                                                    |