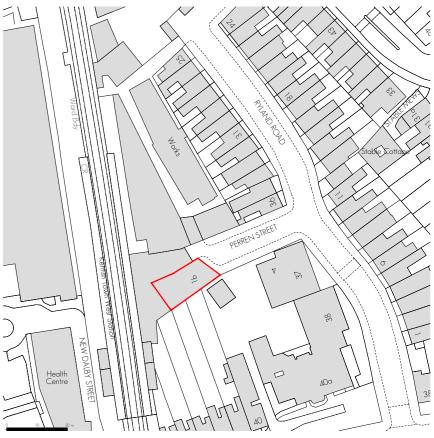

## Note

This drawing is not to be scaled. Use figured dimensions only. All dimensions are to be checked on site and any discrepancies, errors or omissions are to be reported to the architect prior to commencement of works.



Location Plan 1:1250







## Architect Ltd

13 Devon Rd, Bedford, Bedfordshire, MK40 3DJ m: 07717582254 e:mark.chamberlain@live.co.uk

| client  | Mr T Downie                |      |   |          |   |  |
|---------|----------------------------|------|---|----------|---|--|
| project | 1B Perren Street<br>London |      |   |          |   |  |
| drawing | Location & Block Plan      |      |   |          |   |  |
| date    | scale                      |      |   | drawn by |   |  |
| OCT 18  | 1:200/1250 @ A2            |      |   | MC       |   |  |
| drg.no. | 118_001                    | rev. | _ | -        | _ |  |
|         |                            | -    | _ | -        | - |  |

do not scale . check all dimensions on site  $\, \mathbb{C} \,$ 

© 2016 MARK CHAMBERLAIN ARCHITECT