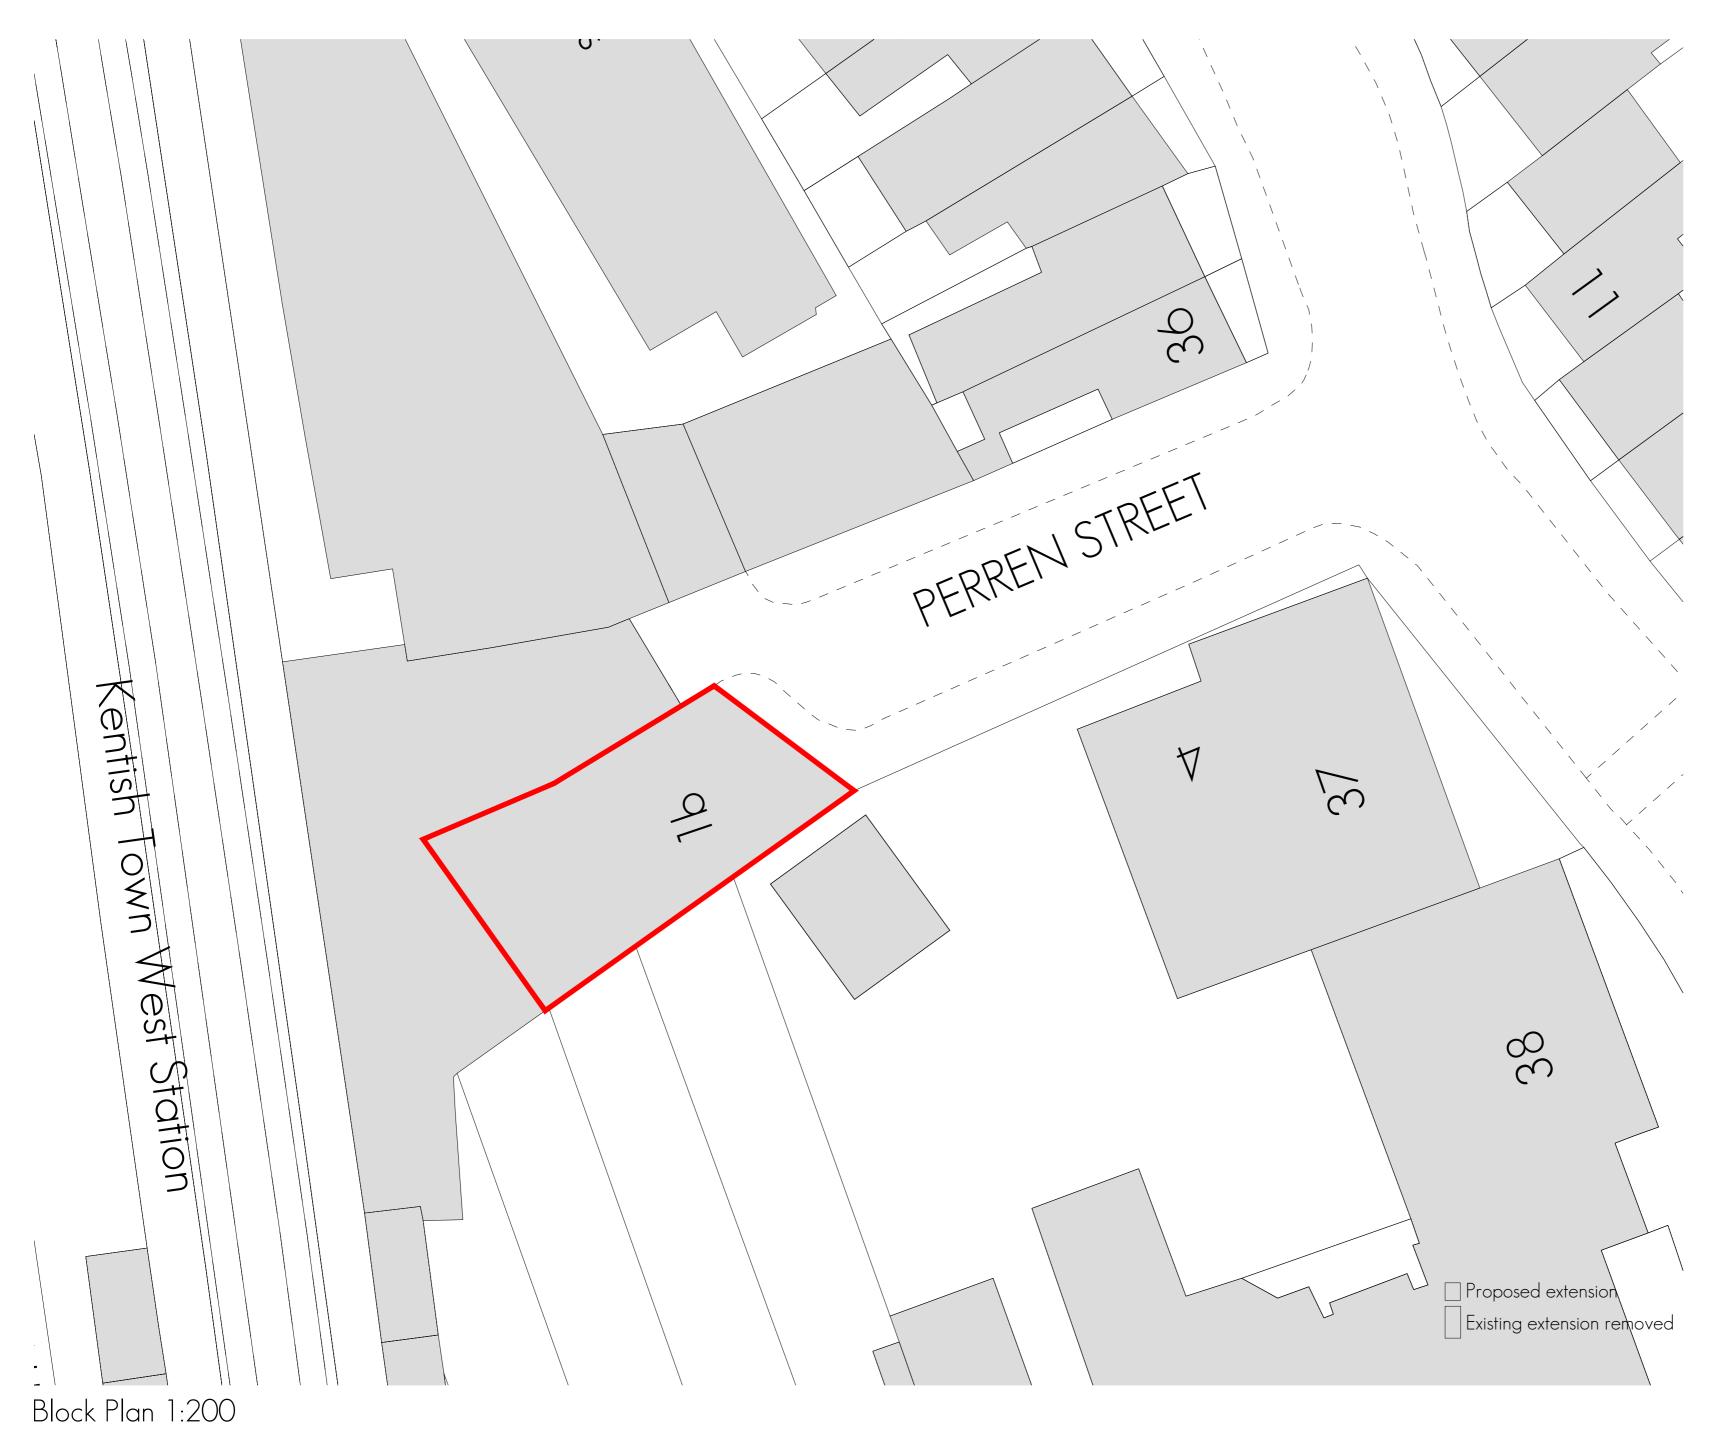

## Note

This drawing is not to be scaled. Use figured dimensions only. All dimensions are to be checked on site and any discrepancies, errors or omissions are to be reported to the architect prior to commencement of works.



Location Plan 1:1250







## Architect Ltd

13 Devon Rd, Bedford, Bedfordshire, MK40 3DJ m: 07717582254 e:mark.chamberlain@live.co.uk

| client  | Mr T Downie                |      |   |          |   |  |
|---------|----------------------------|------|---|----------|---|--|
| project | 1B Perren Street<br>London |      |   |          |   |  |
| drawing | Location & Block Plan      |      |   |          |   |  |
| date    | scale                      |      |   | drawn by |   |  |
| OCT 18  | 1:200/1250 @ A2            |      |   | MC       |   |  |
| drg.no. | 11