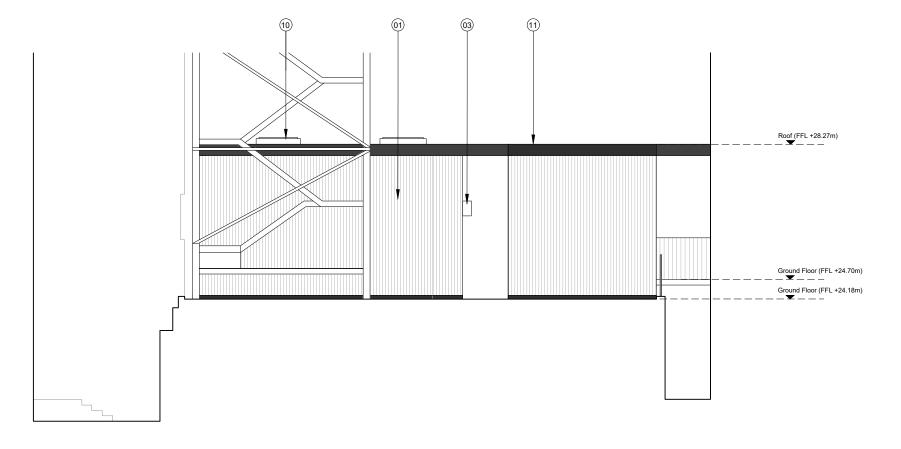

## **BARR GAZETAS**

- Vertical silvered timber cladding boards
   PPC black Aluminium cladding over doors
   Illuminated projecting signage over doors
   Wall lights
   PPC black Aluminium doors
   Timber bench seat
   PPC black Aluminium raised planter
   Cycle maintenance stand
   PPC Aluminium clad canopy linking showers to main building
   Glazed Roof Light
   PPC black Aluminium parapet copping