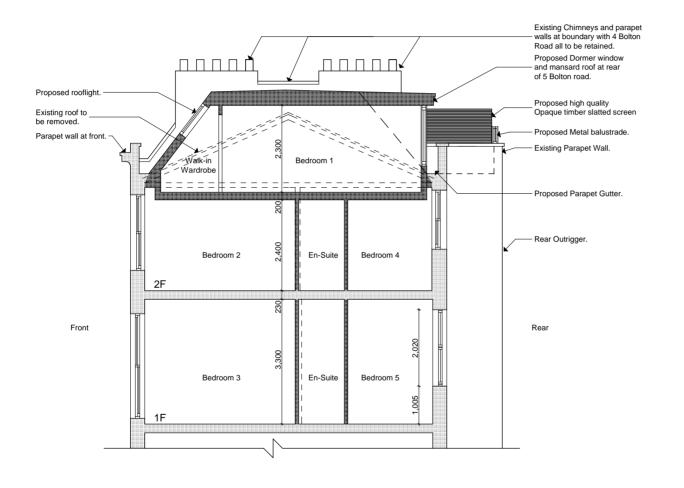

1m

0

5m

checked on site and not scaled off this drawing Preliminary Planning Building Regs. Tender Construction As-built Rev. Date Revision В 17-10-18 Screen at boundary with no. 4 included. 24-10-18 Design amendments. 07-11-18 Design amendments. File Ref: 1391 - BA - Plans 6.pln © Copyright ARCHITECTS DONALDSHEARER Scholar's House, Shottery Brook Office Park, Tel: 01789 294 560 Timothy's Bridge Road, Stratford-upon-Avon, Warwickshire, CV37 9NR Client Mrs S Masters Project 5 Bolton Road **Drawing Title** Proposed Section A-A Scale Drawing 1:100 A4 size. Date August 2018 Reference Rev. No. D 1391-BA-109