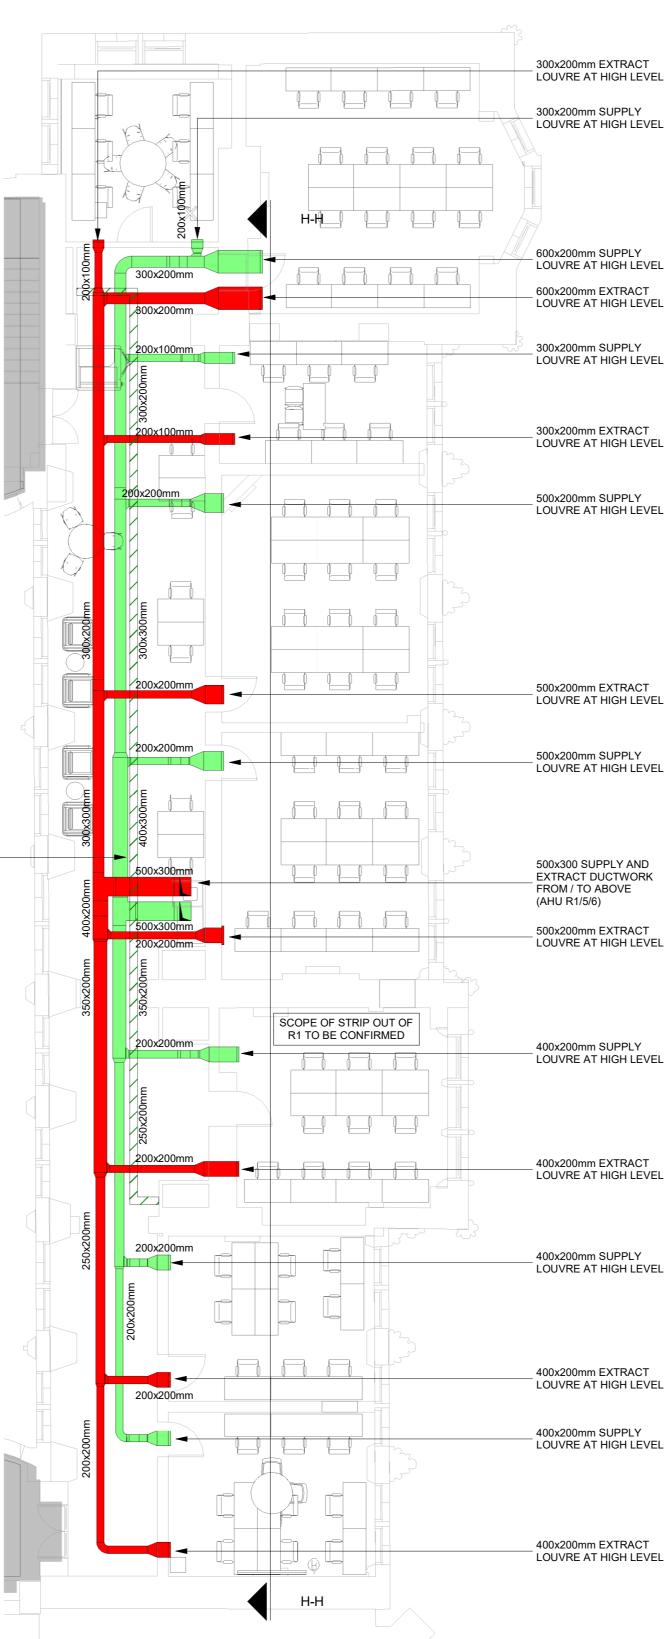

## ALL PROPOSED WALL MOUNTED GRILLES TO BE SAME SPECIFICATION AND FINISH AS EXISTING

ALL PROPOSED DUCTWORK WITHIN THE CORRIDOR AREA, AS PER THIS DRAWING, IS TO REPLACE EXISTING DUCTWORK; ALL PROPOSED **DUCTWORK SHALL BE INSTALLED** ABOVE THE DECORATIVE CEILING.

> EXISTING H.L. SERVICES (BMS WIRING) IN THIS AREA TO BE RETAINED

AS IDENTIFIED BY INTEGRAL

| A      | 30.10.2018 | CONSTRUCTION ISSUE | JDT | KL  | BF  | C02 |
|--------|------------|--------------------|-----|-----|-----|-----|
|        | 25.10.2018 | CONSTRUCTION ISSUE | JDT | KL  | BF  | C01 |
| STATUS | DATE       | DESCRIPTION        | DRN | ENG | APP | REV |