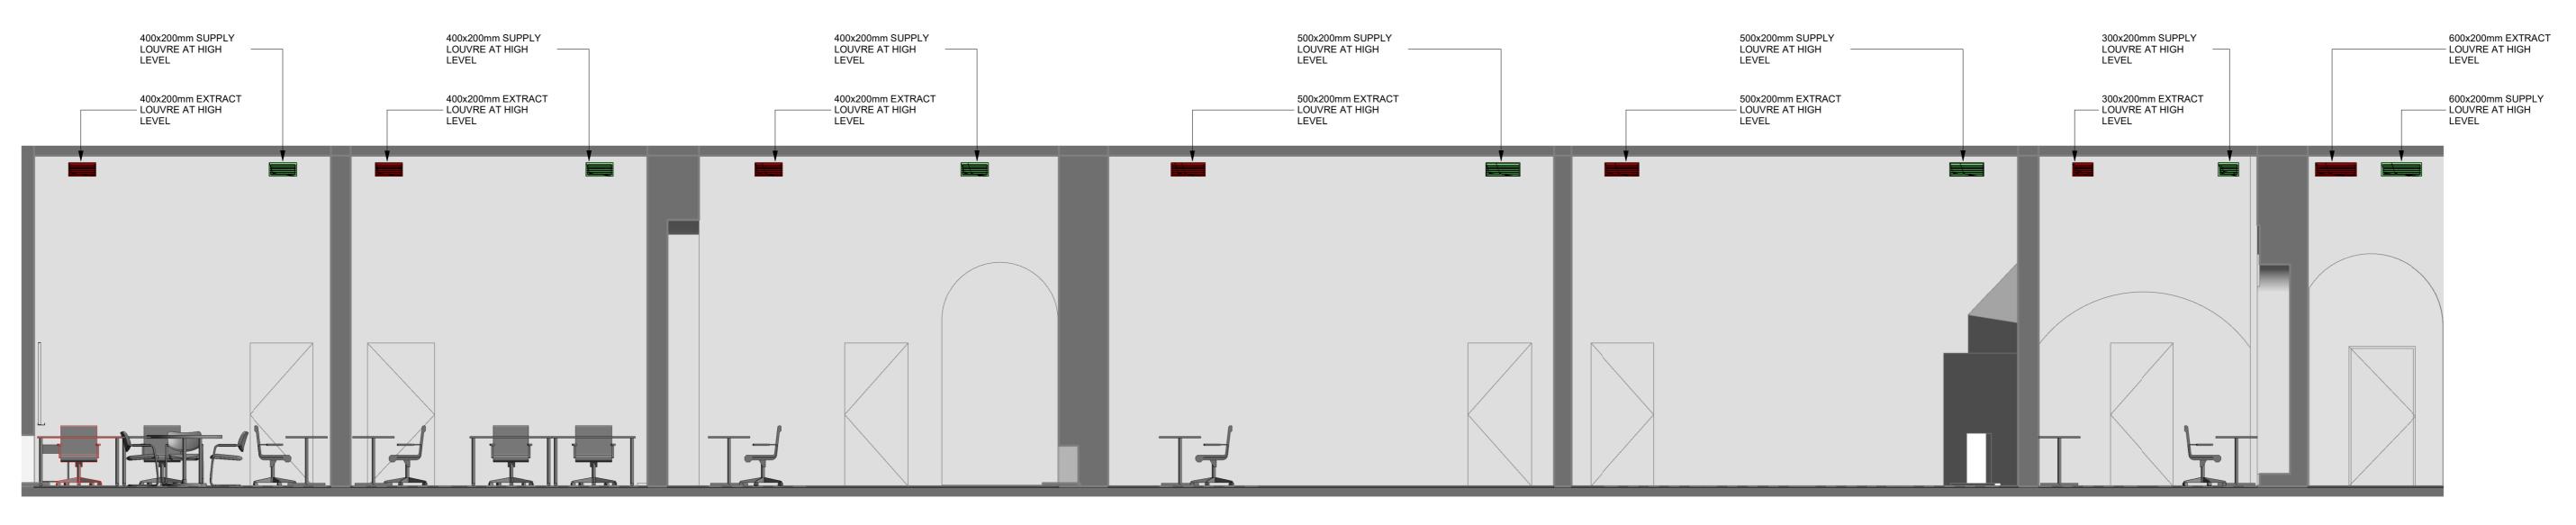

## ALL PROPOSED WALL MOUNTED GRILLES TO BE SAME SPECIFICATION AND FINISH AS EXISTING

ALL PROPOSED DUCTWORK WITHIN THE CORRIDOR AREA, AS PER THIS DRAWING, IS TO REPLACE EXISTING DUCTWORK; ALL PROPOSED **DUCTWORK SHALL BE INSTALLED** ABOVE THE DECORATIVE CEILING.

> EXISTING H.L. SERVICES (BMS WIRING) IN THIS AREA TO BE RETAINED

AS IDENTIFIED BY INTEGRAL

| A      | 30.10.2018 | CONSTRUCTION ISSUE | JDT | KL  | BF  | C02 |
|--------|------------|--------------------|-----|-----|-----|-----|
|        | 25.10.2018 | CONSTRUCTION ISSUE | JDT | KL  | BF  | C01 |
| STATUS | DATE       | DESCRIPTION        | DRN | ENG | APP | REV |