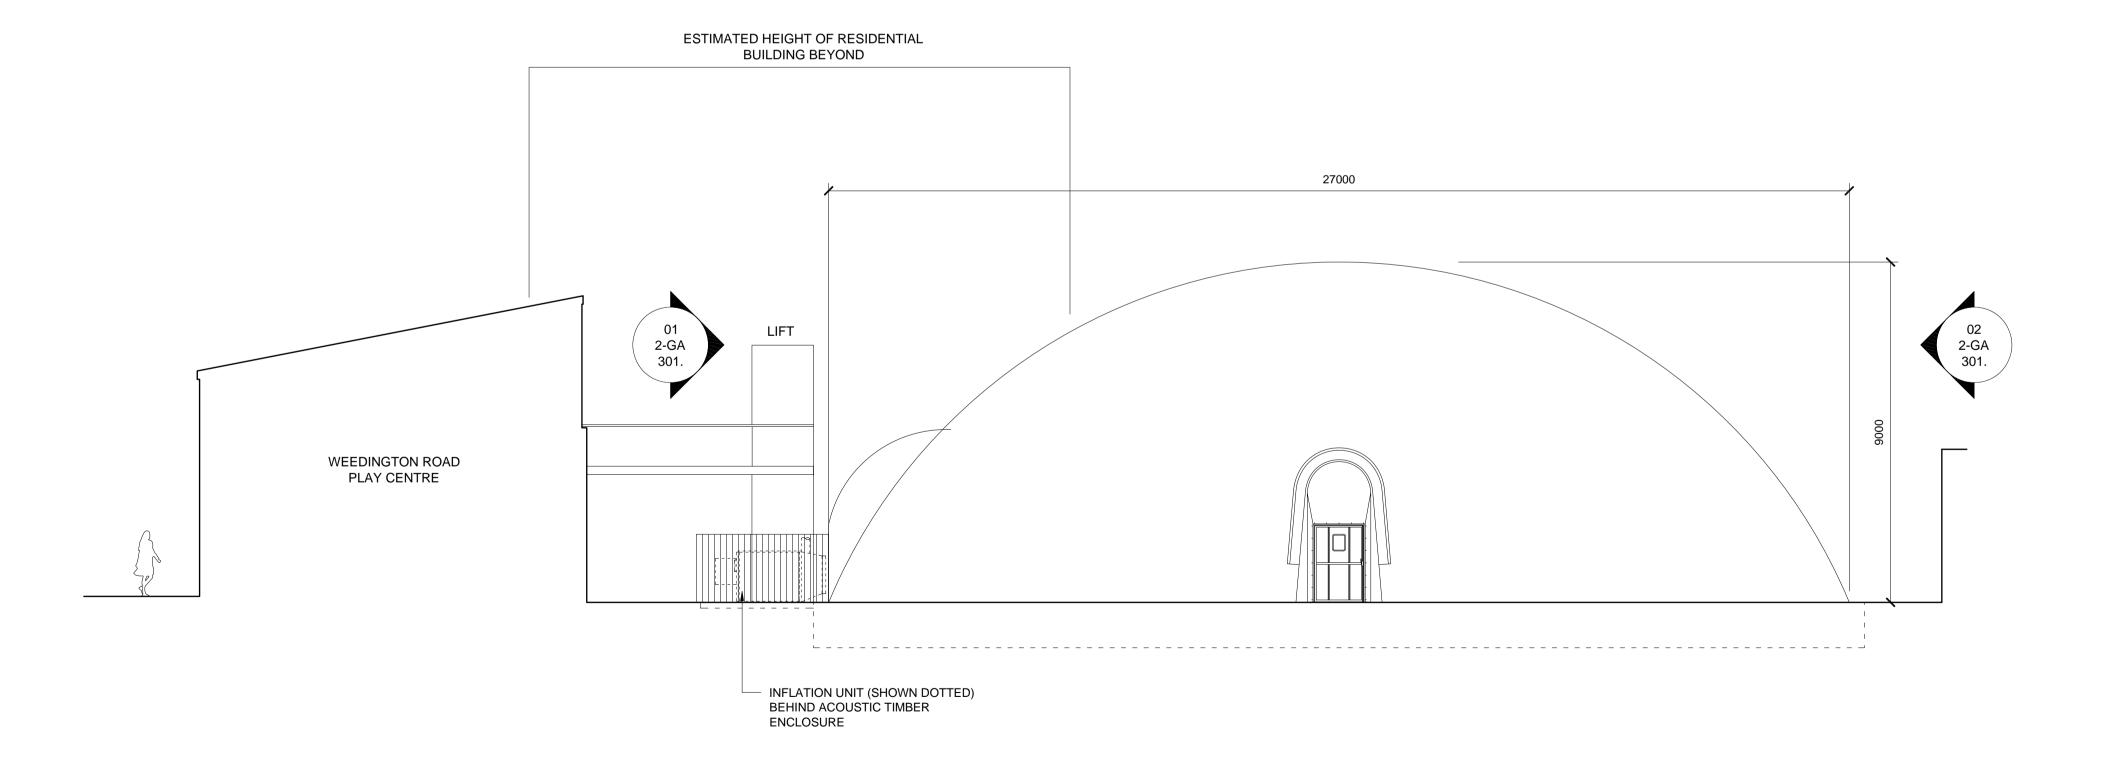

01 ELEVATION
@ A1 1:100

02 ELEVATION @ A1 1:100

A 16.08.13 SECOND ENTRY DOOR ADDED AT CLIENT'S REQUEST AND BRE DAYLIGHT TEST INDICATED

REV DATE PURPOSE 0 1 2 3 4 5M 1:100 earlearchitects
7a Sylvester Road
London E8 1EP t: 020 8525 5902 f: 020 8533 8069 info@earlearchitects.com www.earlearchitects.com WEEDINGTON ROAD PLAY CENTRE COLLEGE FRANCAIS BILINGUE DE PROPOSED ELEVATIONS AS NOTED 08/2013 Drawing Status: FOR INFORMATION FOR TENDER FOR CONSTRUCTION Job no: Drawing no: 161 2-GA 301. revision: A This drawing should be read in conjunction with all relevant drawings, specifications and other documents provided by the architect and engineers. Any discrepancies should be reported to the architect immediately. Do not scale from this drawing. © Earle Architects 2013

ELEVATION

@ A1 1:100

02 ELEVATION @ A1 1:100

REV DATE PURPOSE

O 1 2 3 4 5M

1:100

Carlearchitects

7a Sylvester Road
London E8 1EP