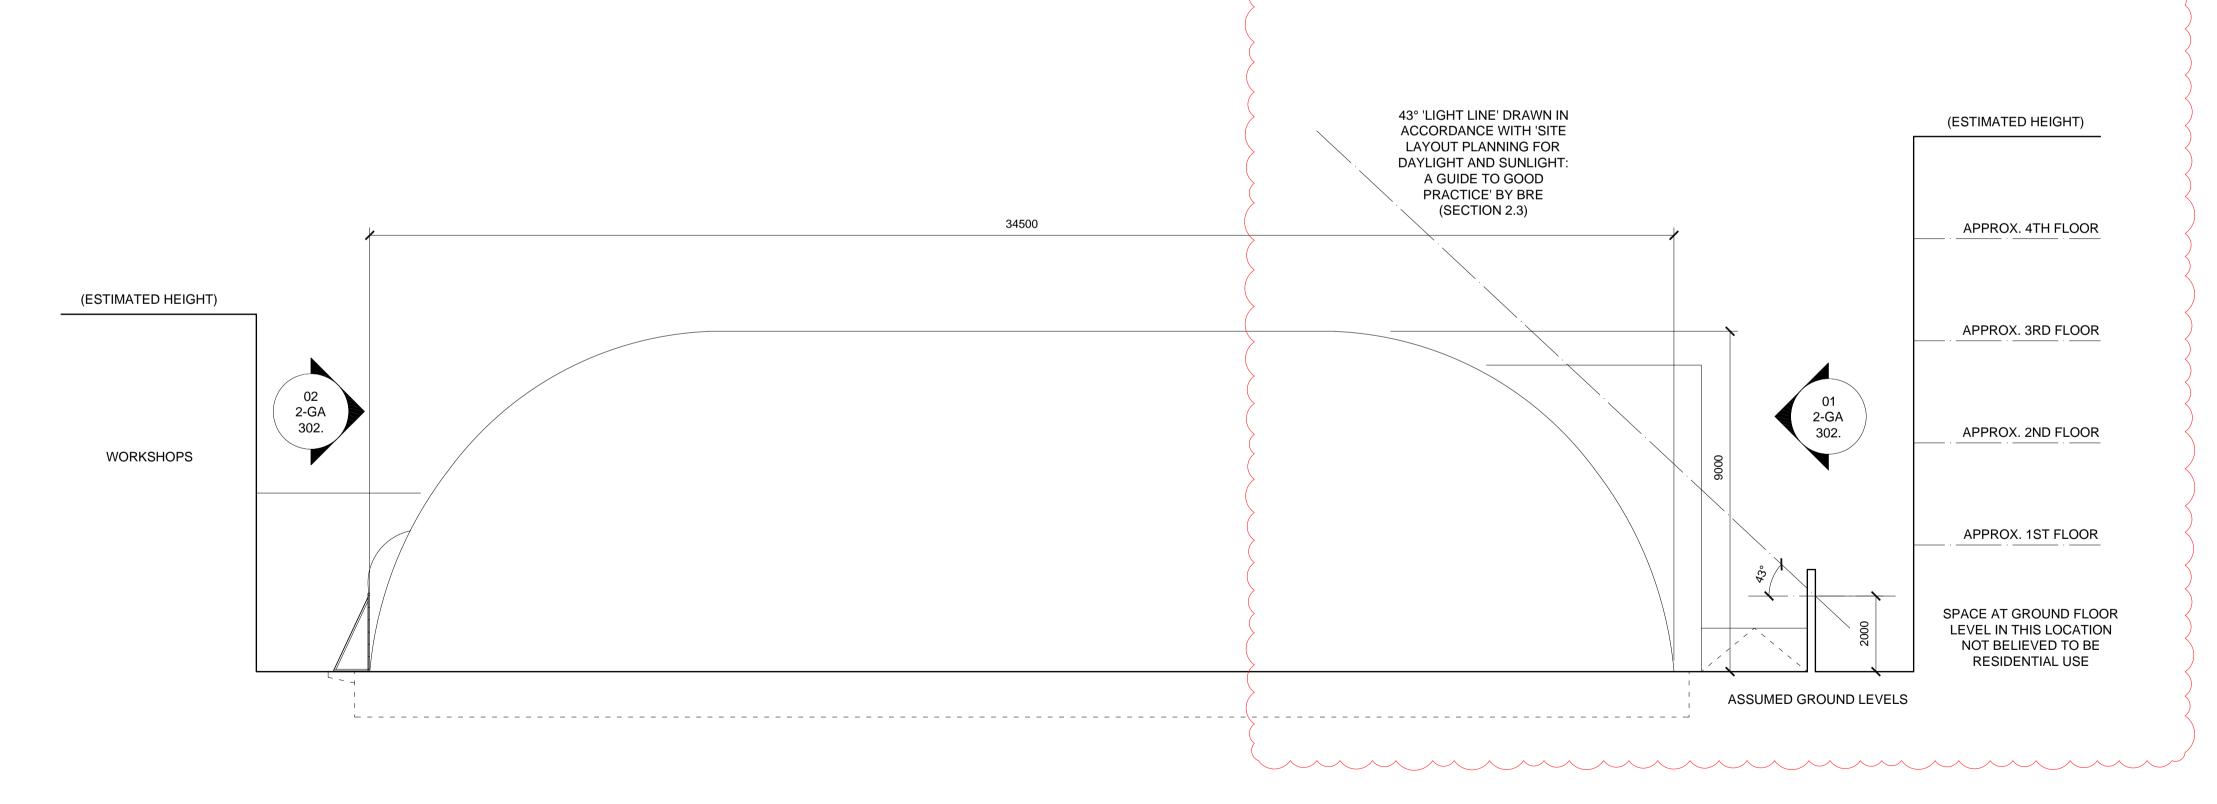

01 ELEVATION
@ A1 1:100

02 ELEVATION @ A1 1:100

A 16.08.13 SECOND ENTRY DOOR ADDED AT CLIENT'S REQUEST AND BRE DAYLIGHT TEST INDICATED

REV DATE PURPOSE 0 1 2 3 4 5M 1:100 earlearchitects
7a Sylvester Road
London E8 1EP t: 020 8525 5902 f: 020 8533 8069 info@earlearchitects.com www.earlearchitects.com WEEDINGTON ROAD PLAY CENTRE COLLEGE FRANCAIS BILINGUE DE PROPOSED ELEVATIONS AS NOTED 08/2013 Drawing Status: FOR INFORMATION FOR TENDER FOR CONSTRUCTION Job no: Drawing no: 161 2-GA 301. revision: A This drawing should be read in conjunction with all relevant drawings, specifications and other documents provided by the architect and engineers. Any discrepancies should be reported to the architect immediately. Do not scale from this drawing. © Earle Architects 2013