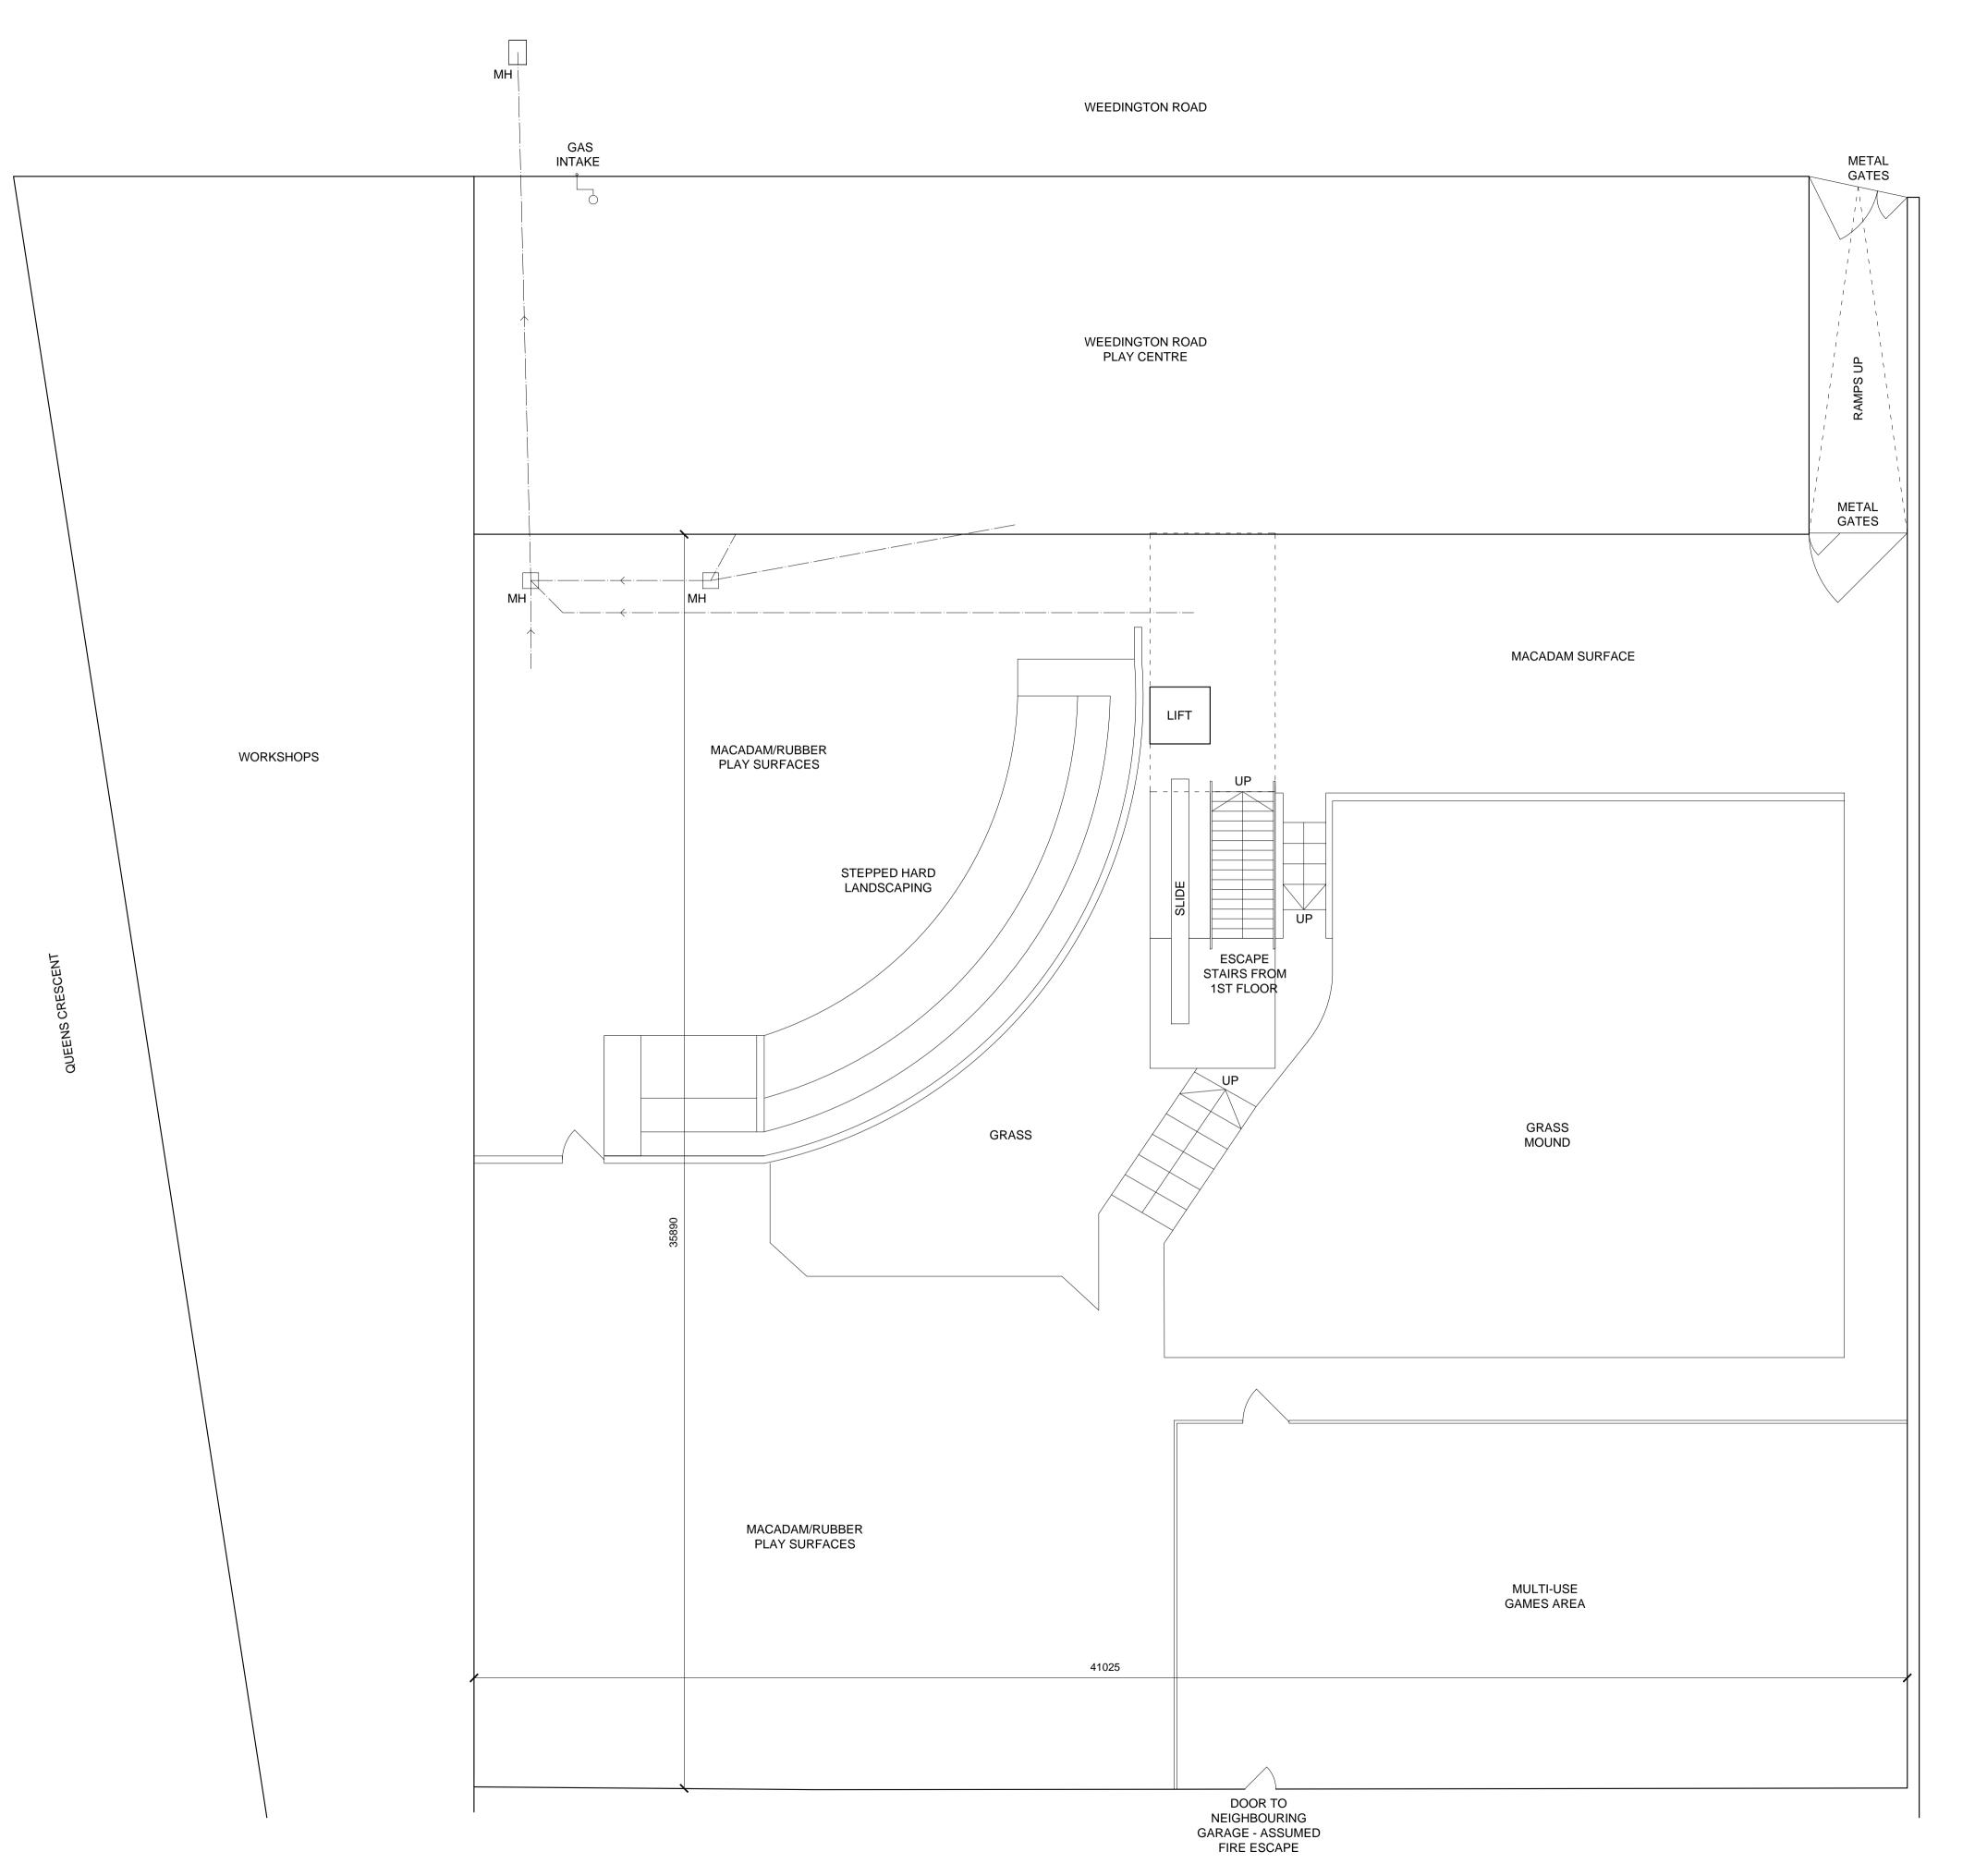

NOTES

PLAN BASED ON INFORMATION PROVIDED BY OTHERS. CONTRACTOR TO CONFIRM LOCATIONS OF SITE SERVICES AND DIMENSIONS PRIOR TO FABRICATION OF

PLANS SUBJECT TO BUILDING CONTROL APPROVAL

A 16.08.13 SECOND ENTRY DOORS ADDED AT CLIENT'S REQUEST
REV DATE PURPOSE

7a Sylvester Road London E8 1EP

t: 020 8525 5902 f: 020 8533 8069 info@earlearchitects.com www.earlearchitects.com

WEEDINGTON ROAD PLAY CENTRE

COLLEGE FRANCAIS BILINGUE DE

PROPOSED PLAN AS NOTED

08/2013 Drawing Status: FOR INFORMATION

FOR TENDER FOR CONSTRUCTION

Job no: Drawing no: 161 2-GA 101.

This drawing should be read in conjunction with all relevant drawings, specifications and other documents provided by the architect and engineers. Any discrepancies should be reported to the architect immediately. © Earle Architects 2013