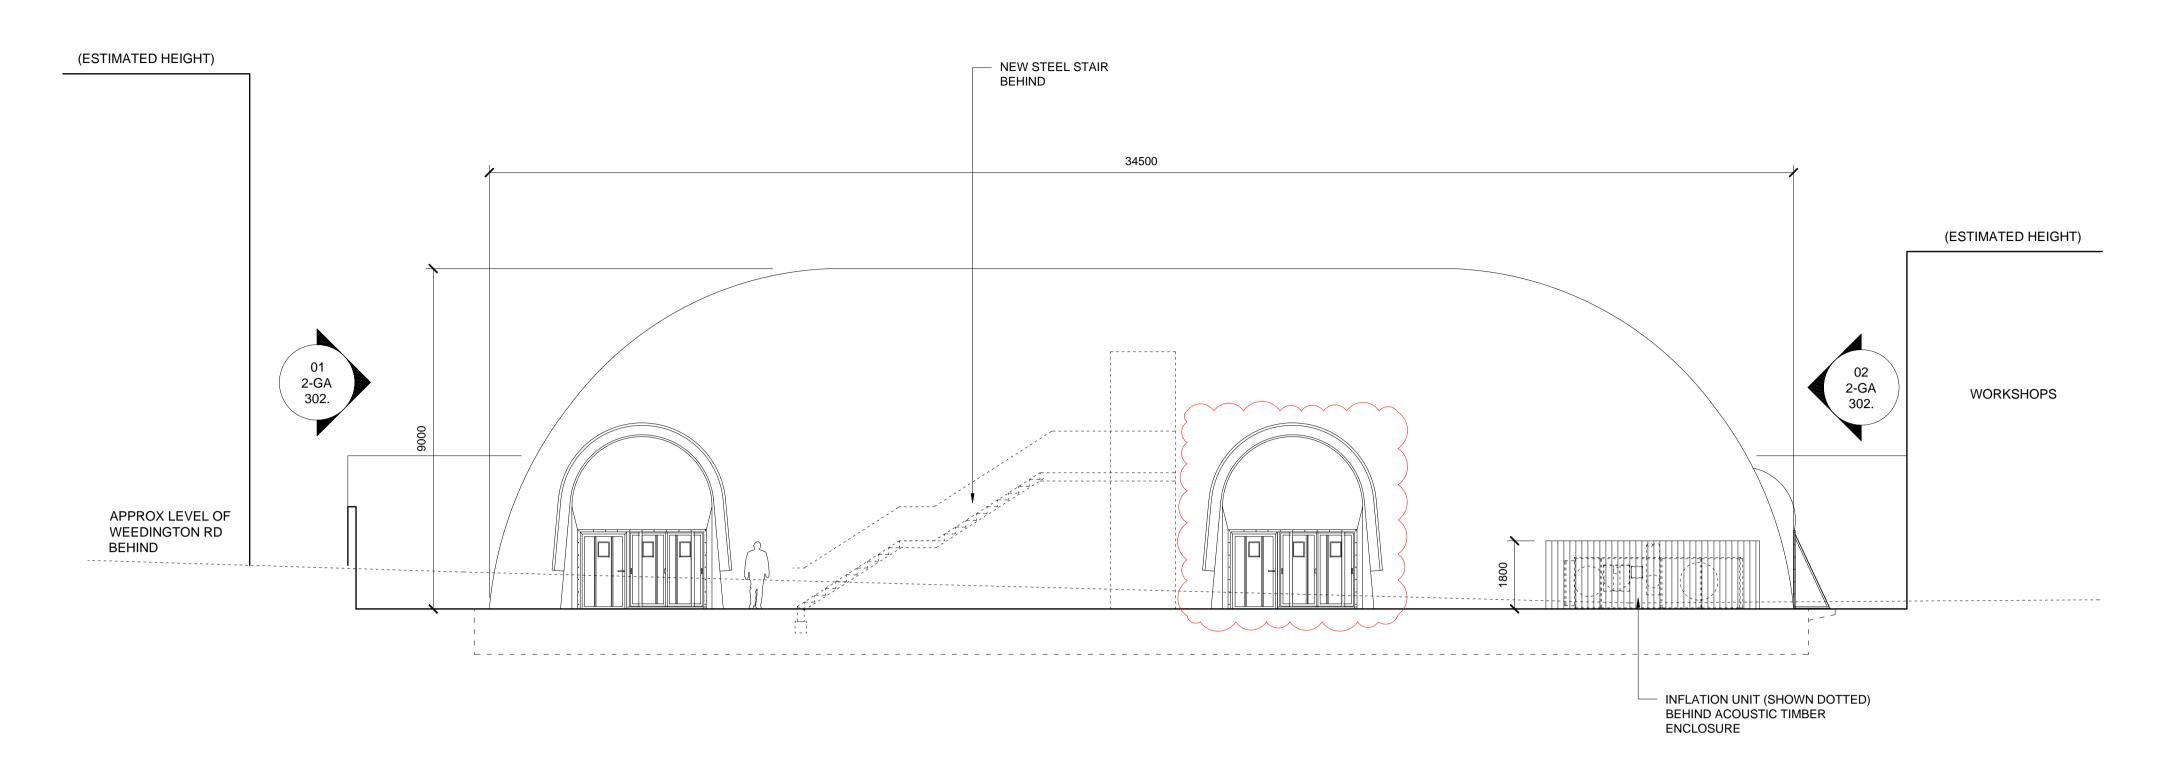

01 ELEVATION
@ A1 1:100

02 ELEVATION @ A1 1:100

A 16.08.13 SECOND ENTRY DOOR ADDED AT CLIENT'S REQUEST AND BRE DAYLIGHT TEST INDICATED

REV DATE PURPOSE 0 1 2 3 4 5M 1:100 earlearchitects
7a Sylvester Road
London E8 1EP t: 020 8525 5902 f: 020 8533 8069 info@earlearchitects.com www.earlearchitects.com WEEDINGTON ROAD PLAY CENTRE COLLEGE FRANCAIS BILINGUE DE PROPOSED ELEVATIONS AS NOTED 08/2013 Drawing Status: FOR INFORMATION FOR TENDER FOR CONSTRUCTION Job no: Drawing no: 161 2-GA 301. revision: A This drawing should be read in conjunction with all relevant drawings, specifications and other documents provided by the architect and engineers. Any discrepancies should be reported to the architect immediately. Do not scale from this drawing. © Earle Architects 2013