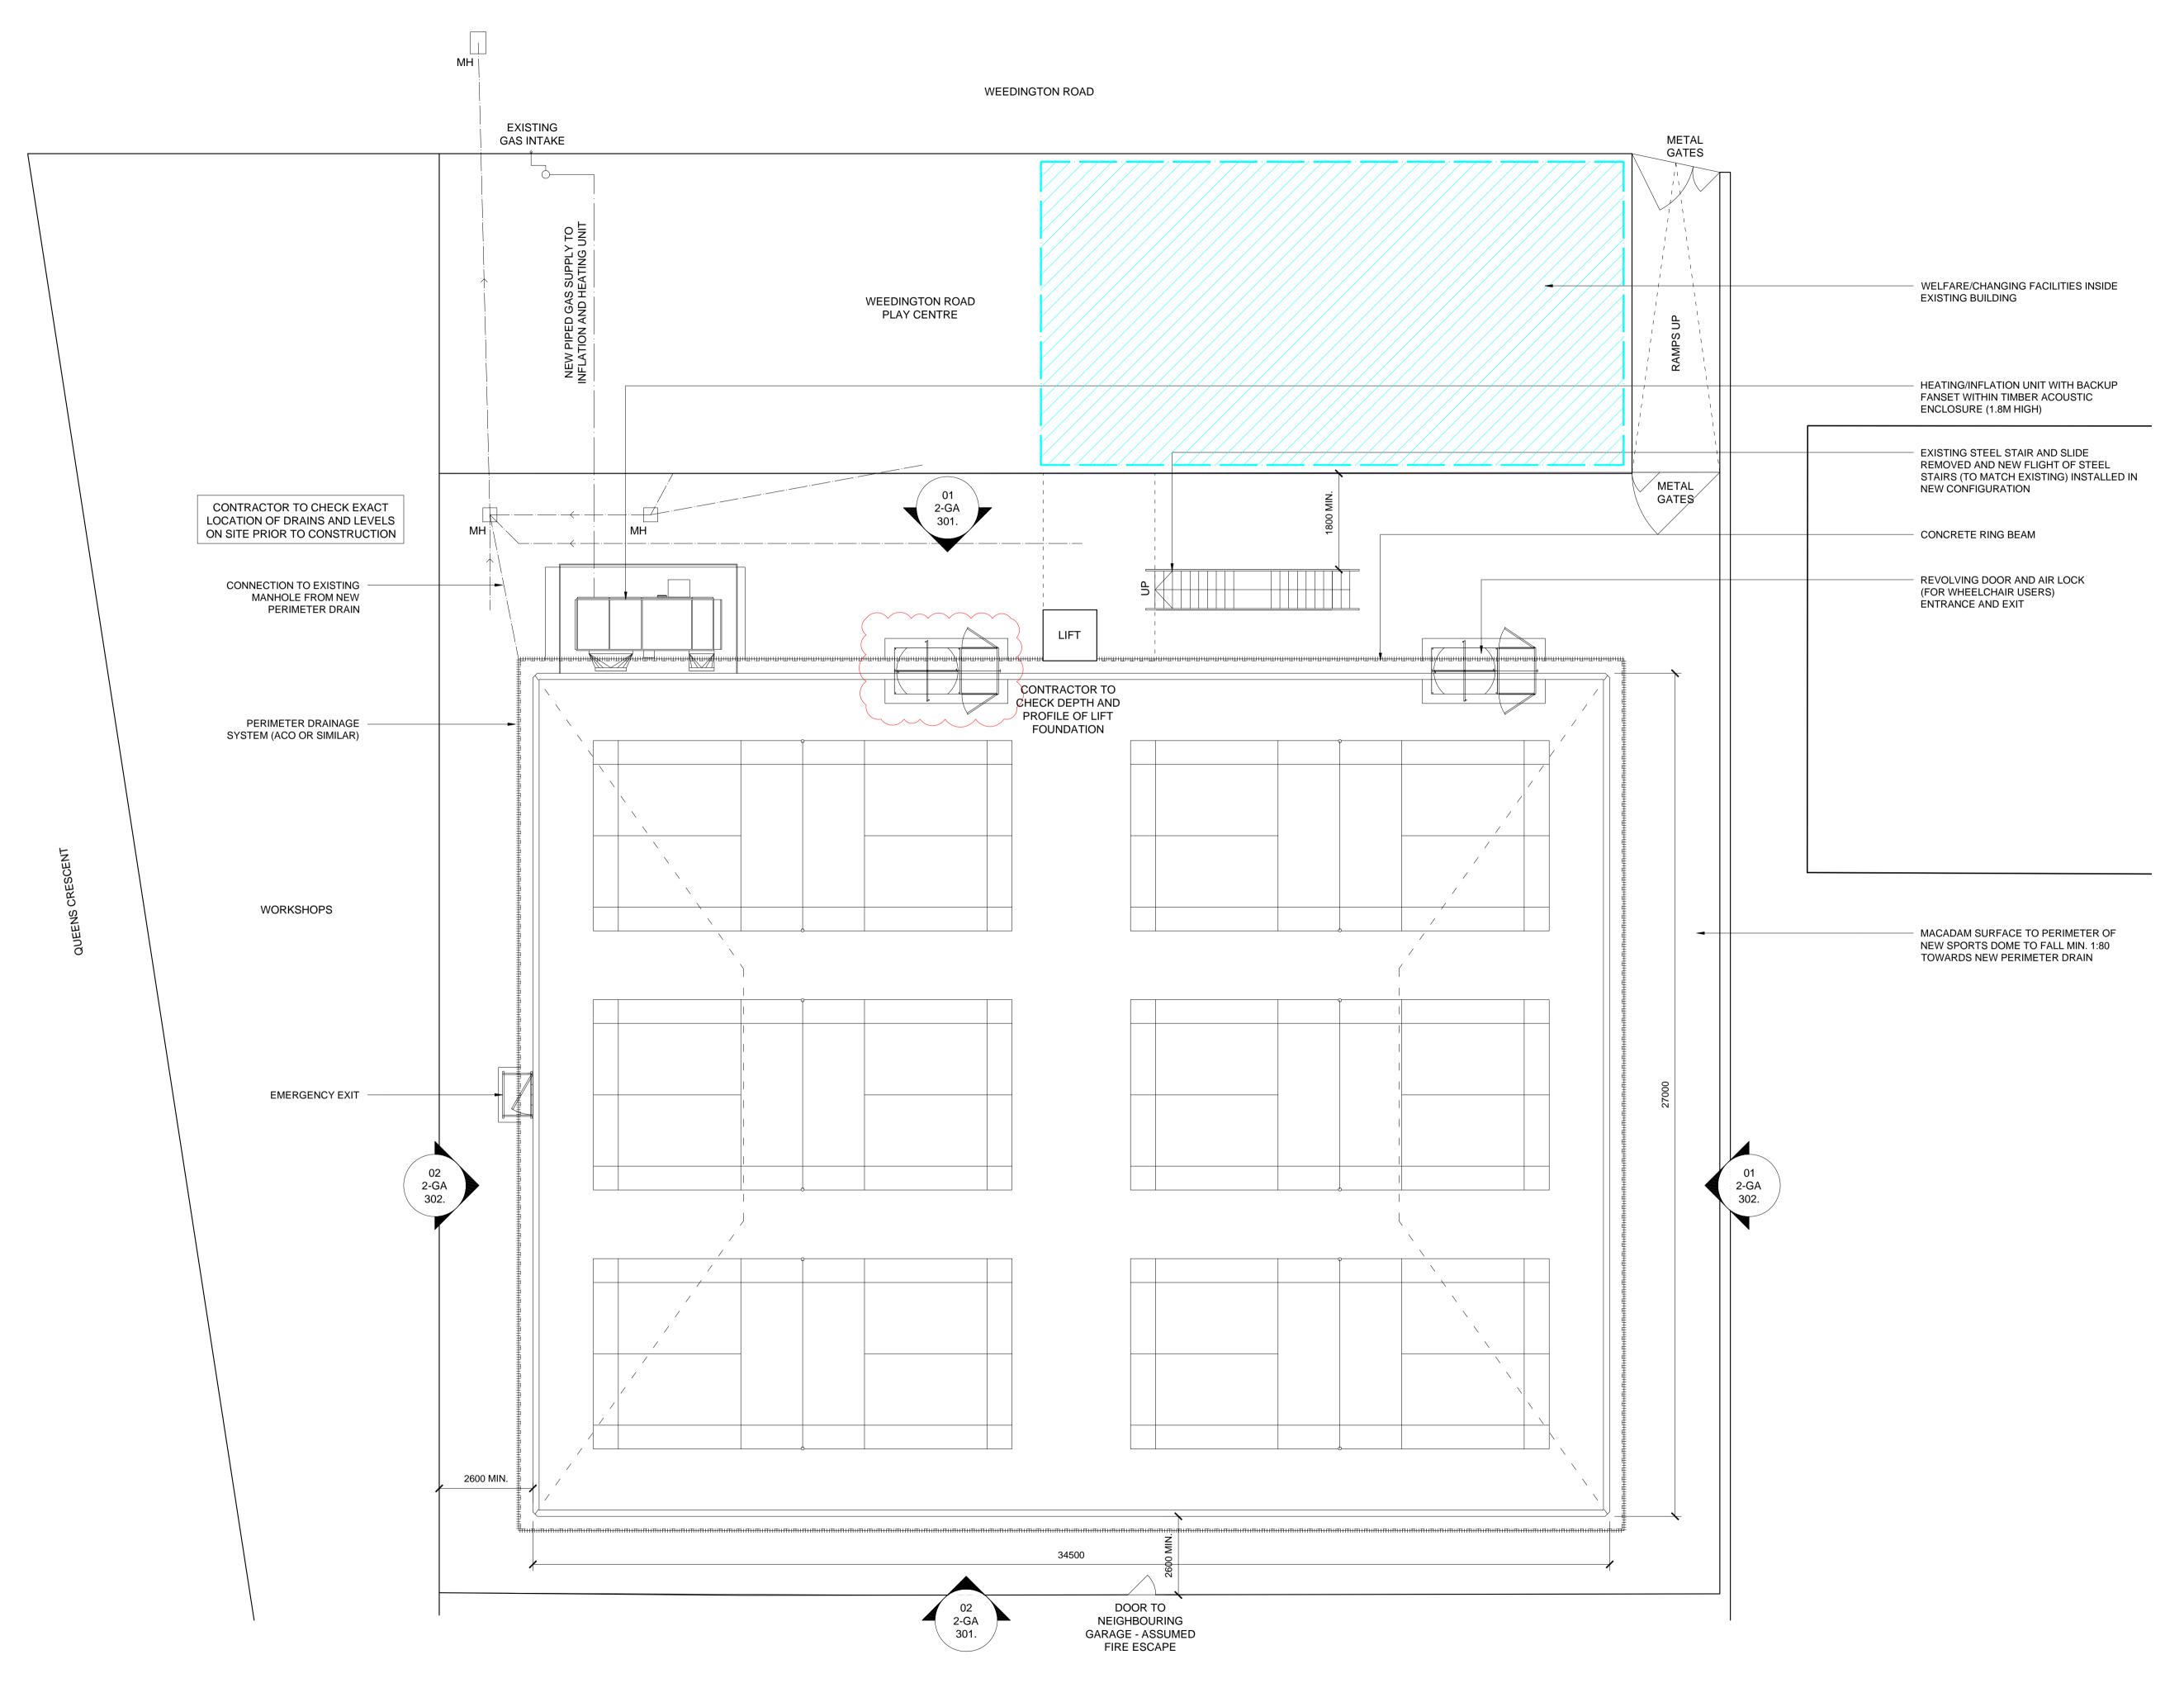

NOTES

PLAN BASED ON INFORMATION PROVIDED BY OTHERS. CONTRACTOR TO CONFIRM LOCATIONS OF SITE SERVICES AND DIMENSIONS PRIOR TO FABRICATION OF

PLANS SUBJECT TO BUILDING CONTROL APPROVAL

A 16.08.13 SECOND ENTRY DOORS ADDED AT CLIENT'S REQUEST
REV DATE PURPOSE

7a Sylvester Road London E8 1EP

t: 020 8525 5902 f: 020 8533 8069 info@earlearchitects.com www.earlearchitects.com

WEEDINGTON ROAD PLAY CENTRE

COLLEGE FRANCAIS BILINGUE DE

PROPOSED PLAN AS NOTED

08/2013 Drawing Status: FOR INFORMATION

FOR TENDER FOR CONSTRUCTION

Job no: Drawing no: 161 2-GA 101.

This drawing should be read in conjunction with all relevant drawings, specifications and other documents provided by the architect and engineers. Any discrepancies should be reported to the architect immediately. © Earle Architects 2013