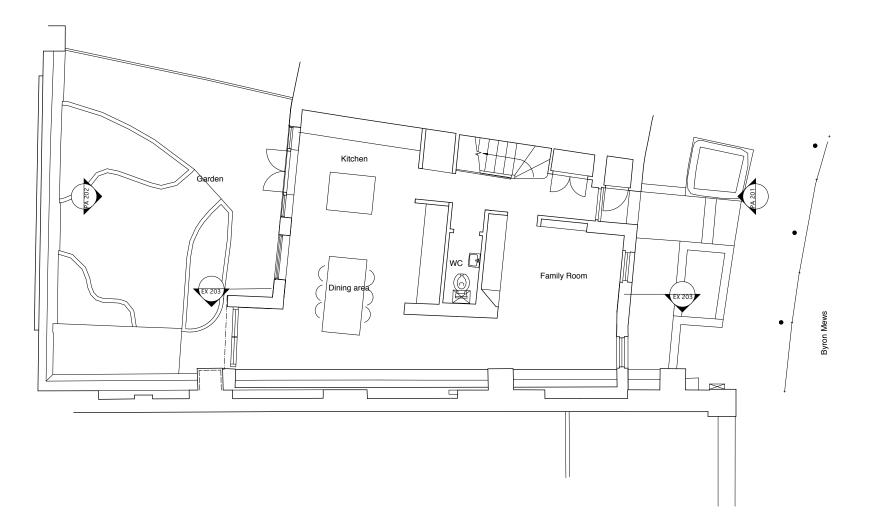

| Notes | robert <b>dye</b>                                                    |       |                                       |
|-------|----------------------------------------------------------------------|-------|---------------------------------------|
|       | Robert Dye Architects LLP<br>4 Ella Mews, Cressy Road London NW3 2NH |       |                                       |
|       | tel: 020 7267 9388<br>fax: 020 7267 9345 e                           |       | .robertdye.com<br>probertdye.com      |
|       | 2 Byron Mews                                                         |       | 280                                   |
|       | <sup>drawing</sup><br>Proposed Ground Floor F                        | lan   | scale<br>1:100 @ A3<br>drawn by<br>AD |
|       | drawing no PA 001                                                    | rev / | date<br>October 2018<br>dwg status    |
|       |                                                                      |       | Planning                              |