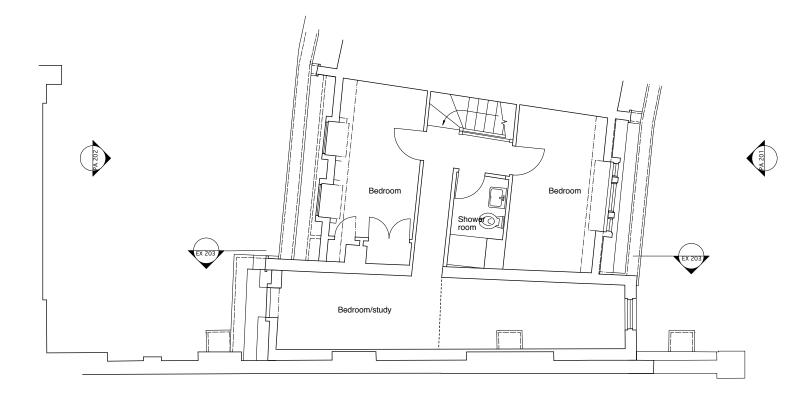

| Notes | robert <b>dye</b>                                                    |      |                                   |
|-------|----------------------------------------------------------------------|------|-----------------------------------|
|       | Robert Dye Architects LLP<br>4 Ella Mews, Cressy Road London NW3 2NH |      |                                   |
|       | tel: 020 7267 9388<br>fax: 020 7267 9345                             |      | .robertdye.com<br>probertdye.com  |
|       | 2 Byron Mews                                                         |      | project no<br><b>280</b>          |
|       | Proposed Second Floor F                                              | Plan | scale<br>1:100 @ A3               |
|       |                                                                      |      | drawn by<br>AD                    |
|       | drawing no<br>PA 003                                                 | rev  | date<br>October 2018              |
|       | 1 A 000                                                              | /    | <sup>dwg status</sup><br>Planning |