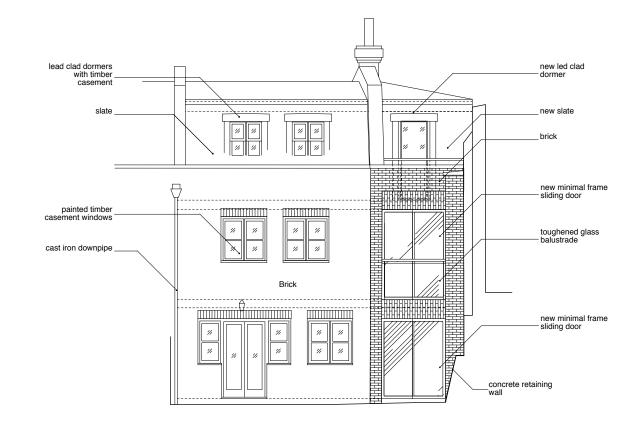

| Notes | robert <b>dye</b>                                                    |       |                                       |
|-------|----------------------------------------------------------------------|-------|---------------------------------------|
|       | Robert Dye Architects LLP<br>4 Ella Mews, Cressy Road London NW3 2NH |       |                                       |
|       | tel: 020 7267 9388<br>fax: 020 7267 9345                             |       | .robertdye.com<br>)robertdye.com      |
|       | 2 Byron Mews                                                         |       | 280                                   |
|       | drawing Proposed Rear Elevation                                      | on    | scale<br>1:100 @ A3<br>drawn by<br>AD |
|       | drawing no<br>PA 202                                                 | rev / | date<br>October 2018<br>dwg status    |
|       |                                                                      |       | Planning                              |