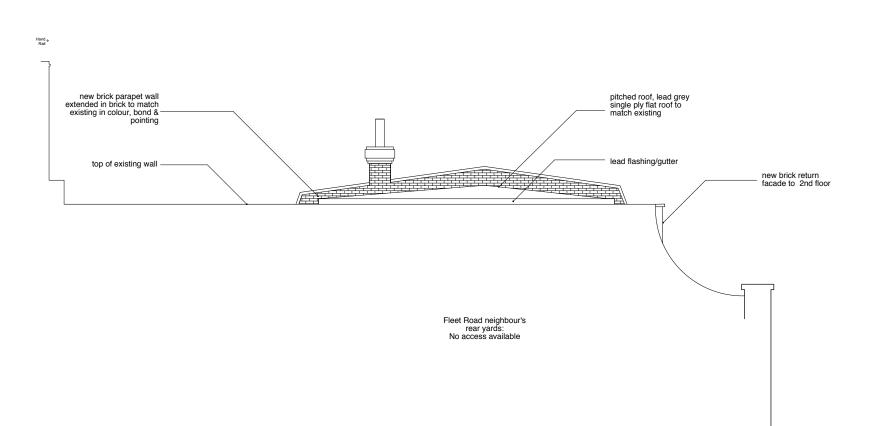

| Notes | robert <b>dye</b>                                                                  |       |                                                |
|-------|------------------------------------------------------------------------------------|-------|------------------------------------------------|
|       | Robert Dye Architects LLP<br>4 Ella Mews, Cressy Road London NW3 2NH               |       |                                                |
|       | tel: 020 7267 9388 www.robertdye.co<br>fax: 020 7267 9345 email: info@robertdye.co |       |                                                |
|       | 2 Byron Mews                                                                       |       | project no<br><b>280</b>                       |
|       | drawing Proposed Flank Elevation from neighbour's garden                           | on    | scale<br>1:100 @ A3<br>drawn by<br>AD          |
|       | drawing no PA 204                                                                  | rev / | date<br>October 2018<br>dwg status<br>Planning |