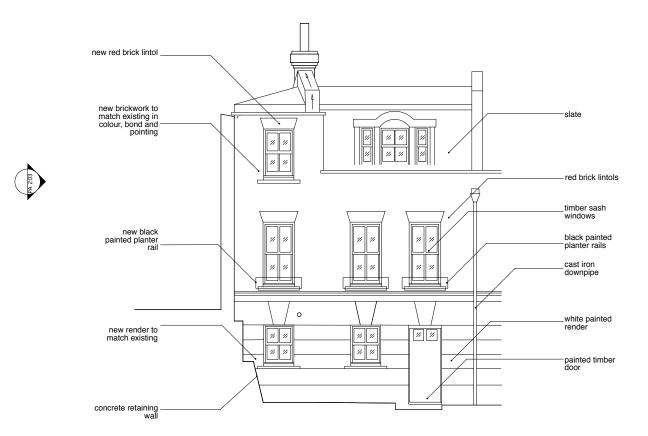

| Notes | robert <b>dye</b>                                                    |       |                                       |
|-------|----------------------------------------------------------------------|-------|---------------------------------------|
|       | Robert Dye Architects LLP<br>4 Ella Mews, Cressy Road London NW3 2NH |       |                                       |
|       | tel: 020 7267 9388<br>fax: 020 7267 9345                             |       | .robertdye.com<br>)robertdye.com      |
|       | 2 Byron Mews                                                         |       | 280                                   |
|       | drawing Proposed Rear Elevation                                      | on    | scale<br>1:100 @ A3<br>drawn by<br>AD |
|       | drawing no<br>PA 202                                                 | rev / | date<br>October 2018<br>dwg status    |
|       |                                                                      |       | Planning                              |