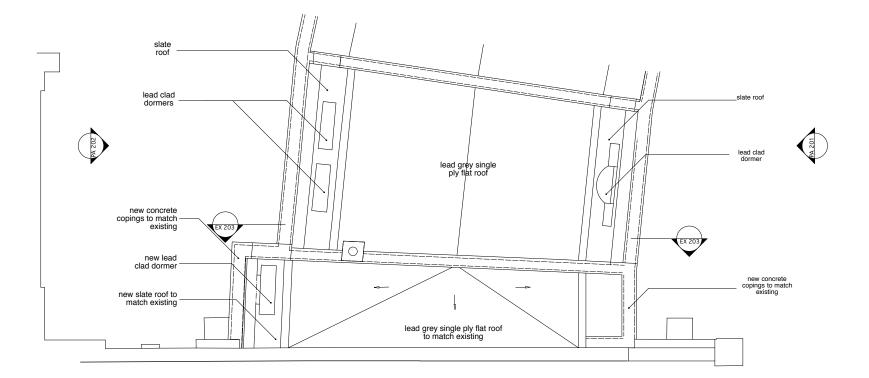

| Notes | robert <b>dye</b>                                                    |       |                                                |  |
|-------|----------------------------------------------------------------------|-------|------------------------------------------------|--|
|       | Robert Dye Architects LLP<br>4 Ella Mews, Cressy Road London NW3 2NH |       |                                                |  |
|       |                                                                      |       | .robertdye.com<br>@robertdye.com               |  |
|       | 2 Byron Mews                                                         |       | 280                                            |  |
|       | drawing Proposed Roof Plan                                           |       | scale<br>1:100 @ A3<br>drawn by<br>AD          |  |
|       | drawing no PA 004                                                    | rev / | date<br>October 2018<br>dwg status<br>Planning |  |