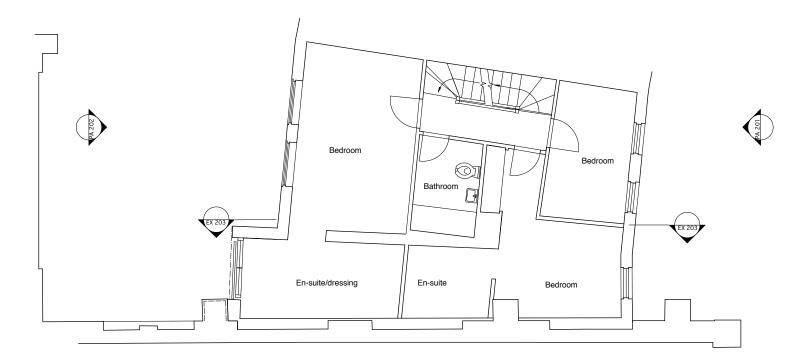

| Notes | robert <b>dye</b>                                                    |     |                                       |
|-------|----------------------------------------------------------------------|-----|---------------------------------------|
|       | Robert Dye Architects LLP<br>4 Ella Mews, Cressy Road London NW3 2NH |     |                                       |
|       | tel: 020 7267 9388<br>fax: 020 7267 9345 e                           |     | .robertdye.com<br>probertdye.com      |
|       | 2 Byron Mews                                                         |     | project no<br><b>280</b>              |
|       | drawing Proposed First Floor Pla                                     | an  | scale<br>1:100 @ A3<br>drawn by<br>AD |
|       | drawing no<br>PA 002                                                 | rev | date<br>October 2018                  |
|       |                                                                      |     | <sup>dwg status</sup><br>Planning     |