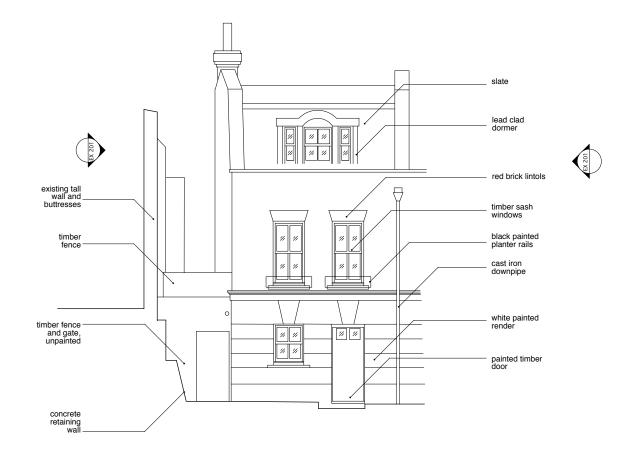

DO NOT SCALE FROM THE DRAWING

| Rev | Date | Notes | robertdye Robert Dye Architects LLP      |       |                                |
|-----|------|-------|------------------------------------------|-------|--------------------------------|
|     |      |       | 4 Ella Mews, Cressy Road London NW3 2NH  |       |                                |
|     |      |       | tel: 020 7267 9388<br>fax: 020 7267 9345 |       | robertdye.com<br>robertdye.com |
|     |      |       | project                                  |       | project no                     |
|     |      |       | 2 Byron Mews                             |       | 280                            |
|     |      |       |                                          |       |                                |
|     |      |       | Existing Front Elevation                 | า     | scale<br>1:100 @ A3            |
|     |      |       | ŏ                                        |       | drawn by<br>AD                 |
|     |      |       | drawing no                               | rev / | October 2018                   |
|     |      |       | EX 201                                   | /     | dwg status<br>Planning         |