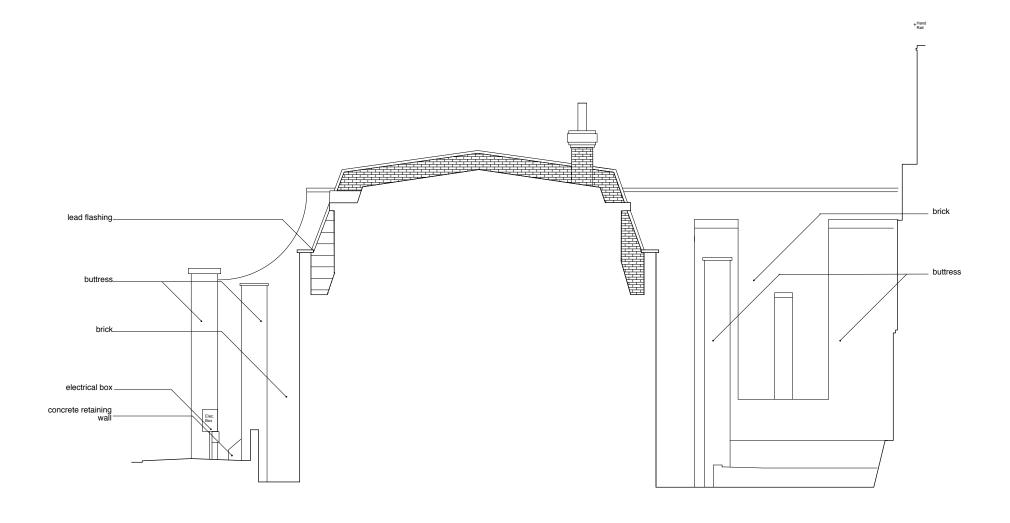

| Notes                                                                                                                                                                                                                                                       | Rev | Date | Notes | robert <b>dye</b>                                                                    |
|-------------------------------------------------------------------------------------------------------------------------------------------------------------------------------------------------------------------------------------------------------------|-----|------|-------|--------------------------------------------------------------------------------------|
| These plans and specifications prepared by Robert Dye Architects<br>LLP as instruments of professional service shall remain the property<br>of Robert Dye Architects LLP.                                                                                   |     |      |       | Robert Dye Architects LLP<br>4 Ella Mews, Cressy Road London NW3 2NH                 |
| These plans may not be copied or re-used without the express written consent of Robert Dye Architects LLP. The use of these plans for construction is permitted only when specifically released for construction reference by a dated authorised signature. |     |      |       | tel: 020 7267 9388 www.robertdye.com<br>fax: 020 7267 9345 email: info@robertdye.com |
| These plans are project and site specific and shall only be used for<br>their intended purpose unless otherwise permitted by written consent<br>of Robert Dye Architects LLP.                                                                               |     |      |       | 2 Byron Mews project no 280                                                          |
| All dimensions shown are indicative and must be double checked on site by the contractor. Any inconsistncies found must be reported to Robert Dye Architects LLP.  DO NOT SCALE FROM THE DRAWING                                                            |     |      |       | Existing Elevation Flank flooking South scale 1:100 @ A3 drawn by AD                 |
| DO NOT SCALE PROM THE DRAWING                                                                                                                                                                                                                               |     |      |       | traving no   rev                                                                     |