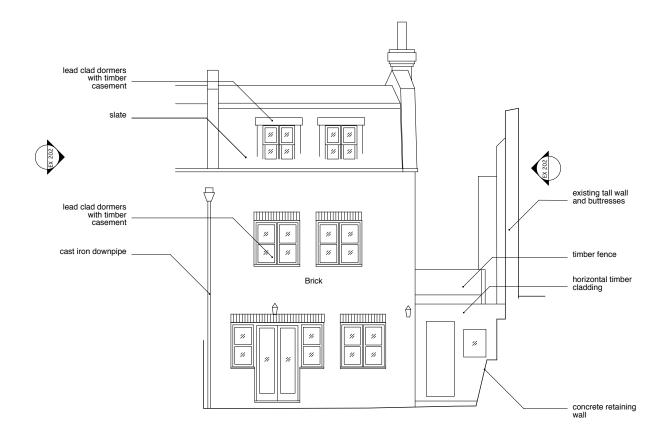

DO NOT SCALE FROM THE DRAWING

Notes

| Rev | Date | Notes | robert <b>dye</b>                                                    |       |                                   |
|-----|------|-------|----------------------------------------------------------------------|-------|-----------------------------------|
|     |      |       | Robert Dye Architects LLP<br>4 Ella Mews, Cressy Road London NW3 2NH |       |                                   |
|     |      |       | tel: 020 7267 9388<br>fax: 020 7267 9345                             |       | .robertdye.com<br>probertdye.com  |
|     |      |       | 2 Byron Mews                                                         |       | project no 280                    |
|     |      |       | Existing Rear Elevation                                              |       | scale<br>1:100 @ A3               |
|     |      |       | · ·                                                                  |       | drawn by<br>AD                    |
|     |      |       | drawing no EX 202                                                    | rev / | October 2018                      |
|     |      |       | □∧ 202                                                               | /     | <sup>dwg</sup> status<br>Planning |