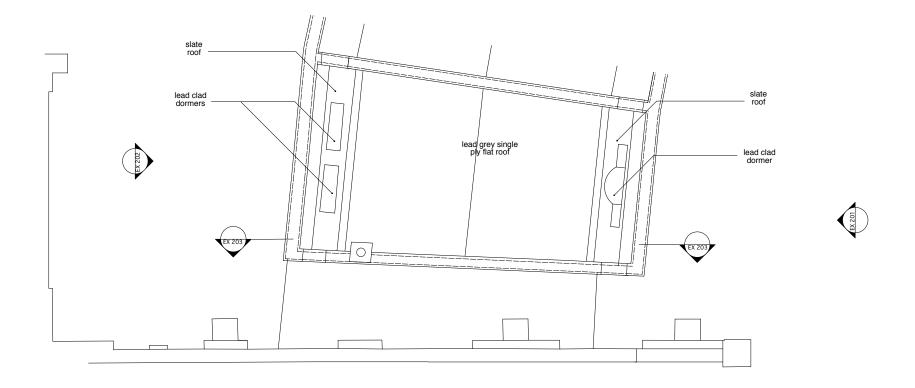

DO NOT SCALE FROM THE DRAWING

| Rev | Date | Notes | robert <b>dye</b>                                                    |       |                                   |
|-----|------|-------|----------------------------------------------------------------------|-------|-----------------------------------|
|     |      |       | Robert Dye Architects LLP<br>4 Ella Mews, Cressy Road London NW3 2NH |       |                                   |
|     |      |       | tel: 020 7267 9388<br>fax: 020 7267 9345                             |       | robertdye.con                     |
|     |      |       | project                                                              |       | project no                        |
|     |      |       | 2 Byron Mews                                                         |       | 280                               |
|     |      |       | Existing Roof Plan                                                   |       | scale<br>1:100 @ A3               |
|     |      |       | 3                                                                    |       | drawn by<br>AD                    |
|     |      |       | drawing no EX 004                                                    | rev / | October 2018                      |
|     |      |       | <u> </u>                                                             | '     | <sup>dwg</sup> status<br>Planning |