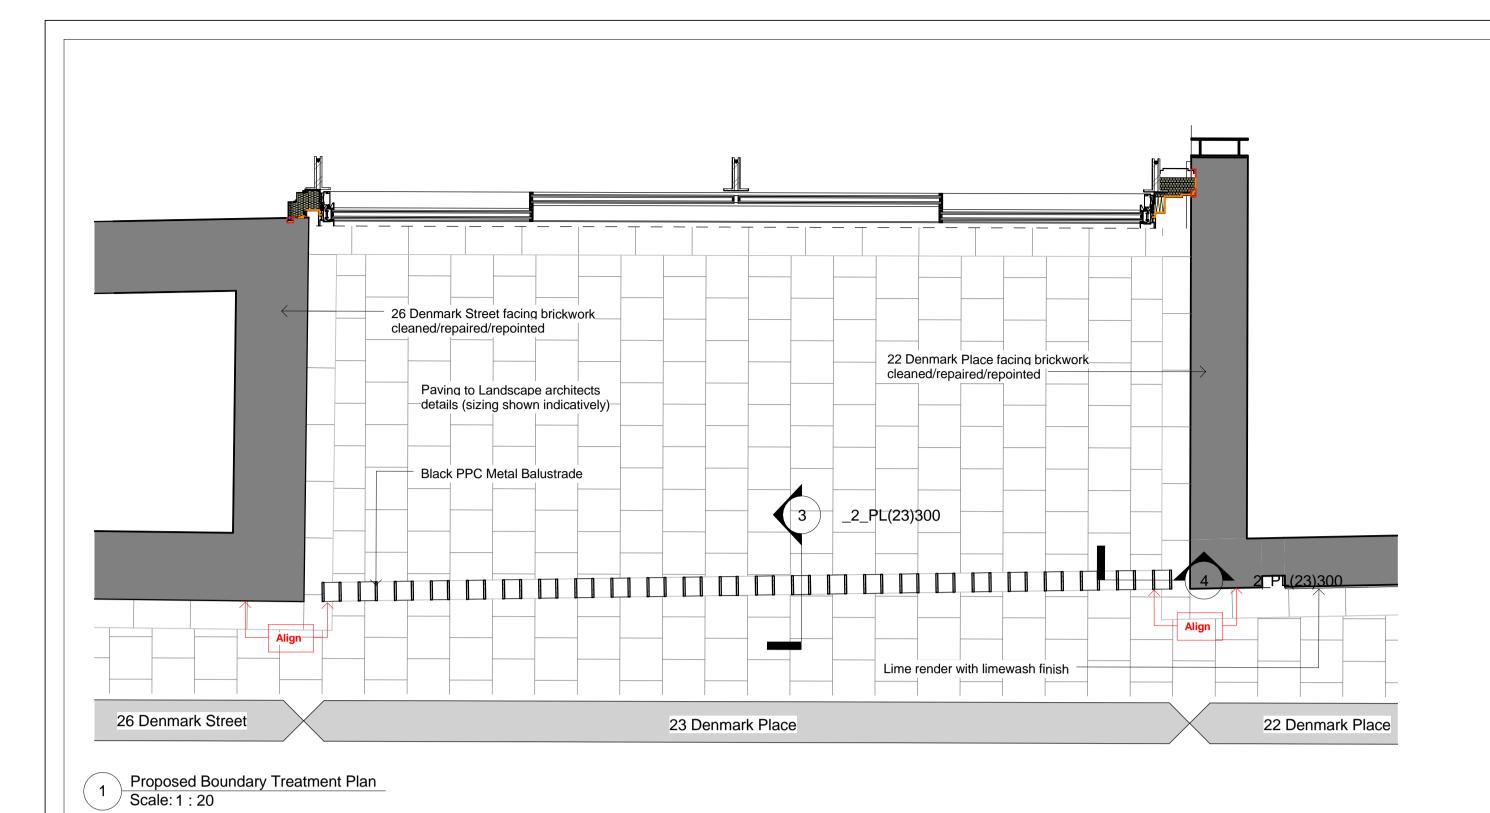

28 Denmark Street facing brickwork
cleaned repared reported

Lime render with lineweash finish

Lime render with lineweash finish

2. PL(23)300

Black PPC Metal Basistrade

3. 2. PL(23)300

Bo So So So

2 23 DMP Balustrade Planning Elevation Scale: 1: 20