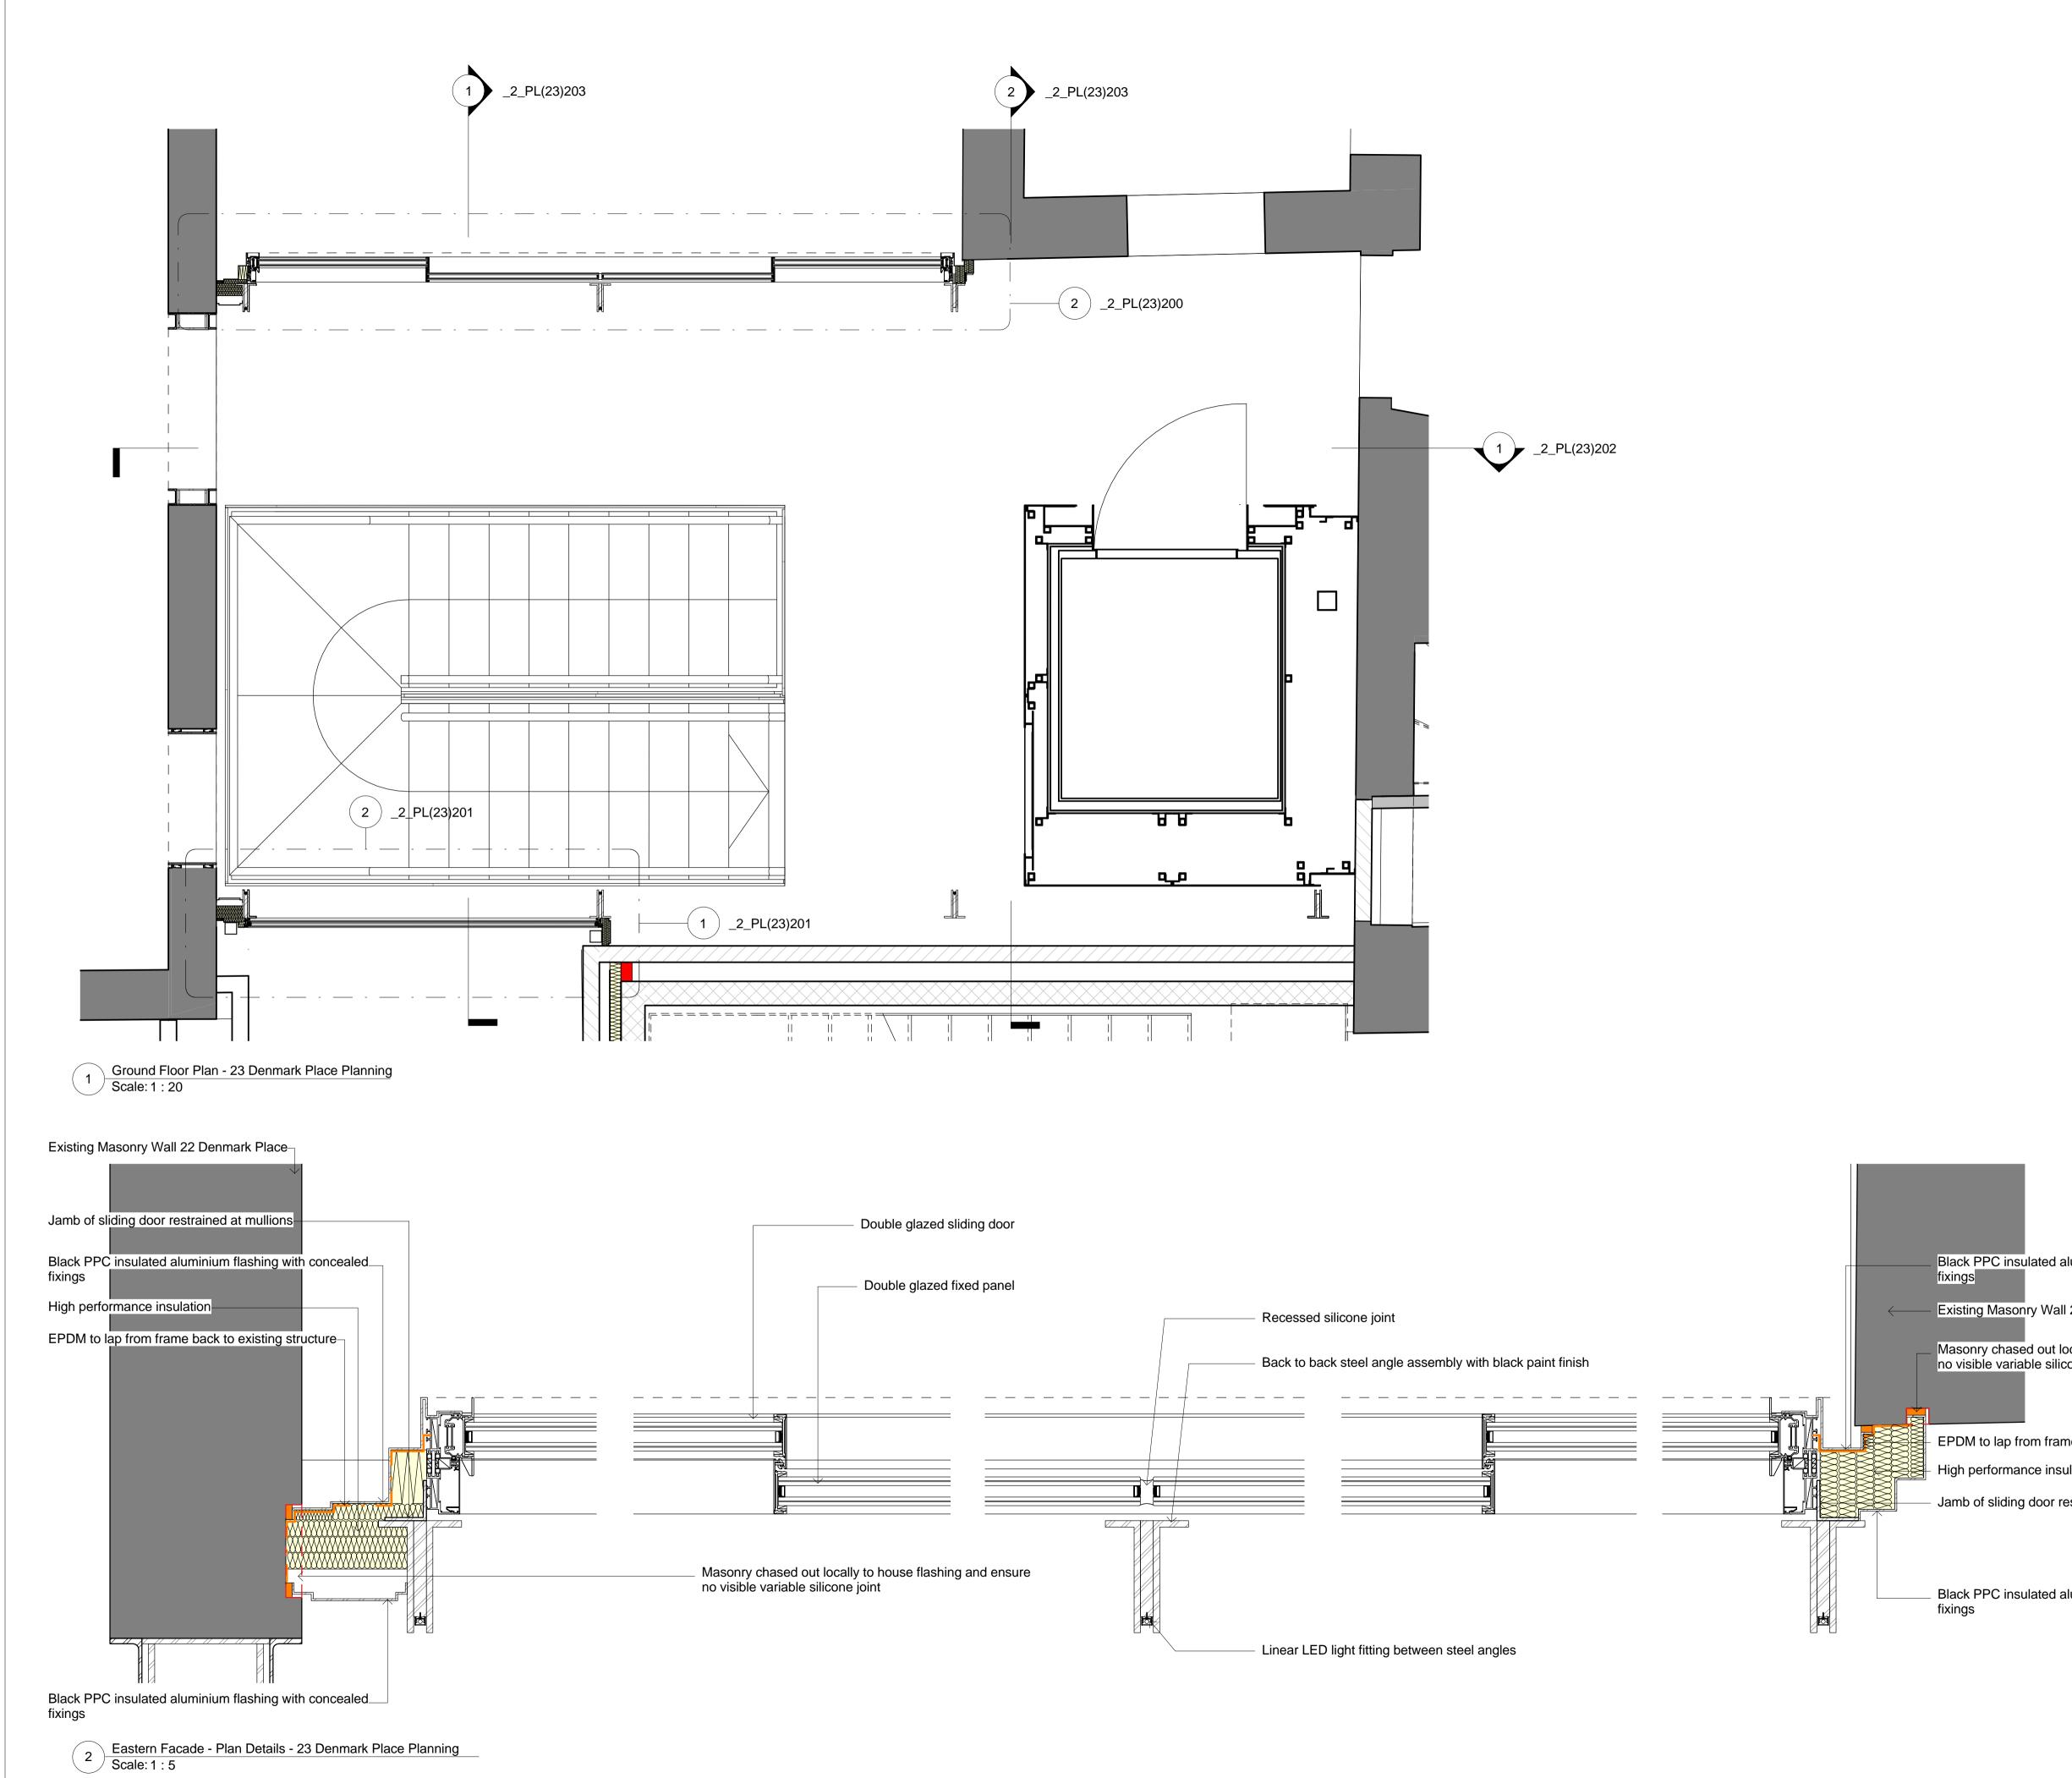

|                                                 | Key Plan:                                                                         |
|-------------------------------------------------|-----------------------------------------------------------------------------------|
|                                                 |                                                                                   |
|                                                 | В                                                                                 |
|                                                 | A 22 59 28                                                                        |
|                                                 |                                                                                   |
|                                                 | $\begin{array}{c} c \\ c$                 |
|                                                 | 20 21 20                                                                          |
|                                                 |                                                                                   |
|                                                 |                                                                                   |
|                                                 |                                                                                   |
|                                                 | Risks                                                                             |
|                                                 | Refer to the Risk Register for more                                               |
|                                                 | information.                                                                      |
|                                                 |                                                                                   |
|                                                 |                                                                                   |
|                                                 |                                                                                   |
|                                                 | Notes:                                                                            |
|                                                 |                                                                                   |
|                                                 |                                                                                   |
|                                                 |                                                                                   |
|                                                 |                                                                                   |
|                                                 |                                                                                   |
|                                                 |                                                                                   |
|                                                 |                                                                                   |
|                                                 |                                                                                   |
|                                                 |                                                                                   |
|                                                 |                                                                                   |
|                                                 |                                                                                   |
|                                                 |                                                                                   |
|                                                 |                                                                                   |
|                                                 |                                                                                   |
|                                                 |                                                                                   |
|                                                 |                                                                                   |
|                                                 |                                                                                   |
|                                                 |                                                                                   |
|                                                 |                                                                                   |
|                                                 |                                                                                   |
|                                                 |                                                                                   |
|                                                 |                                                                                   |
|                                                 |                                                                                   |
|                                                 | Project: St Giles Circus                                                          |
|                                                 | Project Number: <b>1793</b>                                                       |
|                                                 | Drawing Title:                                                                    |
| aluminium flashing with concealed               | 23 Denmark Place - Glass Box<br>Ground Floor Plan Details                         |
| Il 26 Denmark Street                            |                                                                                   |
|                                                 | Drawing No.                                                                       |
| locally to house flashing and ensure cone joint | 1793_2_PL(23)200                                                                  |
|                                                 | Scale@A1:As indicated                                                             |
|                                                 | Issued for: <b>S2 - INFORMATION</b><br>Revision:                                  |
| me back to existing structure                   | <b>P01 14.09.18 Issued for</b>                                                    |
| sulation                                        | Information                                                                       |
| restrained at mullions                          |                                                                                   |
|                                                 | Orms                                                                              |
|                                                 | 1 Oliver's Yard                                                                   |
| aluminium flashing with concealed               | 55-71 City Road                                                                   |
|                                                 | London<br>EC1Y 1HQ                                                                |
|                                                 | 0207 833 8533<br>orms@orms.co.uk                                                  |
|                                                 | orms@orms.co.uk<br>orms.co.uk                                                     |
|                                                 | Do not scale. All dimensions to be                                                |
|                                                 | confirmed on site. Information contained in this drawing is the sole copyright of |
|                                                 | Orms designers + architects ltd and is not                                        |
|                                                 | to be reproduced without permission.                                              |