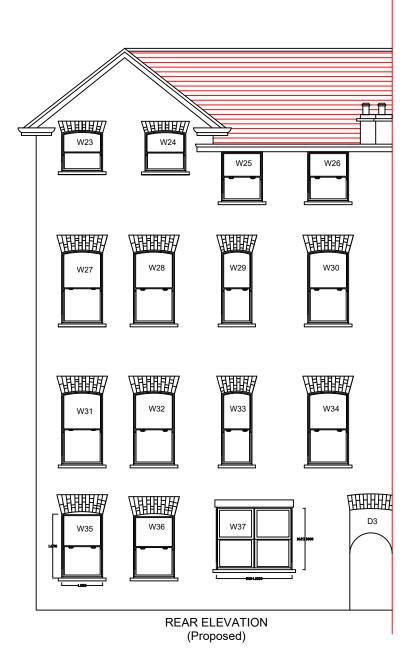

PROPOSED ARE TIMBER WINDOWS LIKE FOR LIKE SLIMLITE DOUBLE GLAZED TO MATCH EXISTING

PROPOSED ARE TIMBER WINDOWS LIKE FOR LIKE SLIMLITE DOUBLE GLAZED TO MATCH EXISTING

Proposed are replacement for single

glazed sash window to like for like timber

slim-lite Double glazed sash window.

PROPOSALS:

The proposals are for replacement of the existing timber windows at the front, rear and side of the property.

The proposed windows are timber like for like double glazed Slim-lite units to current building regulations as per attached details.

The fenestration will be followed to the front, side and rear elevation.

Proposed are replacement for single glazed sash window to like for like timber slim-lite Double glazed sash window.