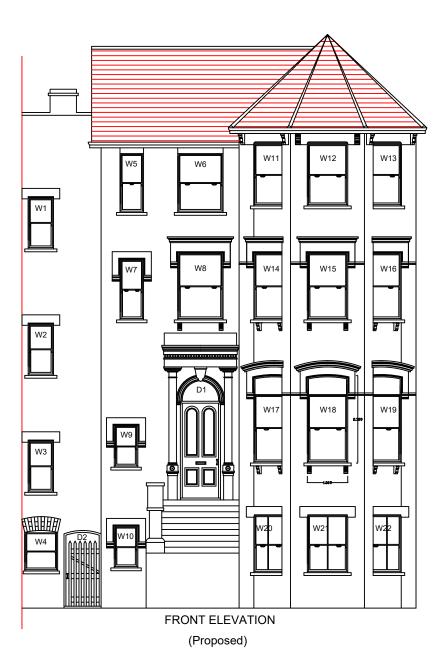

PROPOSED ARE TIMBER WINDOWS LIKE FOR LIKE SLIMLITE DOUBLE GLAZED TO MATCH EXISTING

PROPOSED ARE TIMBER WINDOWS LIKE FOR LIKE SLIMLITE DOUBLE GLAZED TO MATCH EXISTING

Proposed are replacement for single

glazed sash window to like for like timber

slim-lite Double glazed sash window.

PROPOSALS:

The proposals are for replacement of the existing timber windows at the front, rear and side of the property.

The proposed windows are timber like for like double glazed Slim-lite units to current building regulations as per attached details.

The fenestration will be followed to the front, side and rear elevation.

Proposed are replacement for single glazed sash window to like for like timber slim-lite Double glazed sash window.