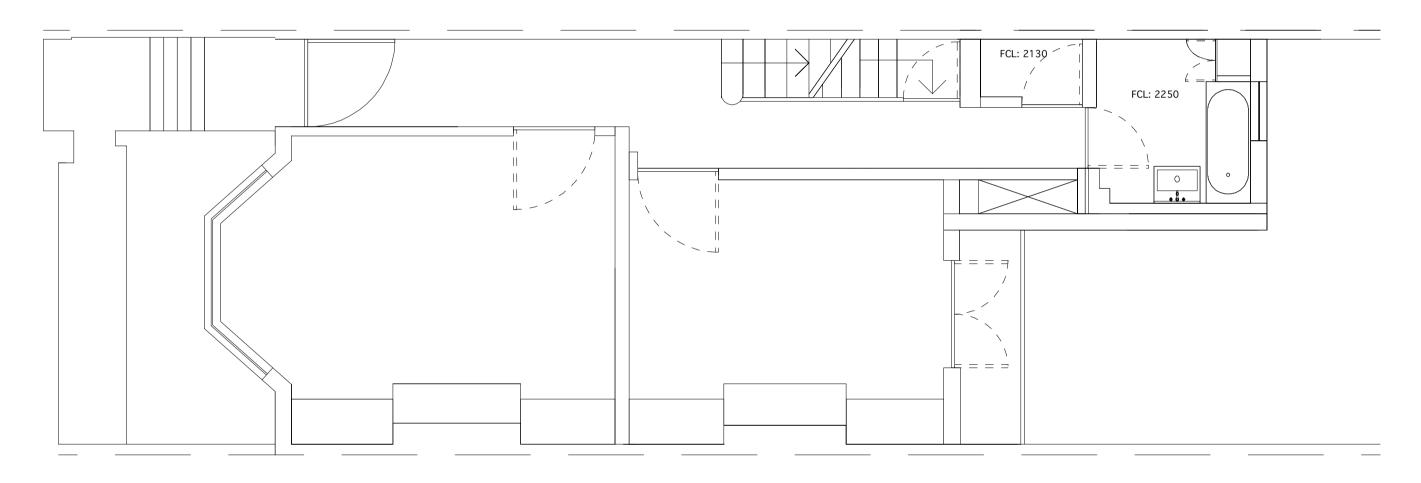

sliding doors to kitchen and dining area NB: slim profile black steel frames

open riser staircase (timber)

lightwell with timber cladding

|                                             | LIAM TOZE<br>tecture & des                                                                                                                            |                                                                                             |
|---------------------------------------------|-------------------------------------------------------------------------------------------------------------------------------------------------------|---------------------------------------------------------------------------------------------|
|                                             | first floor 33 d'arblay<br>t  +44 (0)20 7734 6055   f                                                                                                 | itect RIBA chartered<br>street london w1f 8eu<br>+44 (0)20 7437 7775<br>o.uk www.wtad.co.uk |
|                                             | blockwork                                                                                                                                             |                                                                                             |
|                                             | brickwork                                                                                                                                             |                                                                                             |
|                                             |                                                                                                                                                       |                                                                                             |
|                                             |                                                                                                                                                       |                                                                                             |
|                                             |                                                                                                                                                       |                                                                                             |
|                                             |                                                                                                                                                       |                                                                                             |
|                                             |                                                                                                                                                       |                                                                                             |
|                                             |                                                                                                                                                       |                                                                                             |
|                                             |                                                                                                                                                       |                                                                                             |
|                                             |                                                                                                                                                       |                                                                                             |
|                                             |                                                                                                                                                       |                                                                                             |
| F                                           | stage F: production information<br>-issued for tender<br>-client<br>-contractors<br>-building control<br>-structural engineer<br>-party wall surveyor | 29.04.08                                                                                    |
| E                                           | stage F: production information<br>-issued for information<br>-client<br>-Planning Department: Certificate<br>Lawful Development                      | 03.04.08<br>• of                                                                            |
| D                                           | stage F: production information<br>-issued for information<br>-client<br>-Planning Department: Planning<br>Application                                | 03.04.08                                                                                    |
| С                                           | stage E: final proposals<br>-issued for information<br>-client                                                                                        | 27.02.08                                                                                    |
| Bi                                          | stage D: detailed proposals<br>-issued for information<br>-client                                                                                     | 30.01.08                                                                                    |
| В                                           | stage C: outline proposals<br>-issued for information<br>-client<br>-Planning Department: Planning<br>Consent                                         | 14.12.07                                                                                    |
| A                                           | stage C: outline proposals<br>-issued for information<br>-client<br>-Planning Department:                                                             | 14.12.07                                                                                    |
|                                             | Certificate of Lawful Development<br>stage C: outline proposals<br>-issued for information<br>-client                                                 | 28.11.07                                                                                    |
| Rev                                         |                                                                                                                                                       | Date                                                                                        |
| DRAWING<br>STATUS                           | For Infor                                                                                                                                             |                                                                                             |
| information.<br>All dimensio<br>Do not scal | ons to be checked on site.<br>e, except for planning purposes.                                                                                        | Consultants                                                                                 |
| This drawin                                 | g is protected by copyright.<br>081                                                                                                                   |                                                                                             |
|                                             | <b>Residence</b><br>ger Road, Primrose ł                                                                                                              | Hill, London                                                                                |
| Drawing<br>Title                            |                                                                                                                                                       |                                                                                             |
| <b>lower</b><br>plan<br>propos              | <b>ground, ground an</b><br>sed                                                                                                                       | d first floor                                                                               |
| SCALE:<br>1:5<br>DATE:                      | 0 @ A1,1:100 @ A3                                                                                                                                     | DRAWN BY<br>GD, BR, CB<br>CHECKED BY                                                        |
| DRAWING N                                   | November 2007<br>o.                                                                                                                                   | WT<br>REV                                                                                   |
| Α/                                          | 02/101                                                                                                                                                | F                                                                                           |