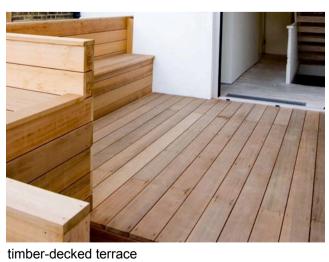

|                             |
|                              |                                                                                                               |                             |
| CALE:<br>1                   | :50 @ A1, 1:100 @A3 G                                                                                         | WN BY<br>GDT, BR<br>CKED BY |
| ATE:                         |                                                                                                               |                             |

previous WTAD projects & materials



kitchen 'pod'



'blade' walls



pedestrian-loaded, sand-blasted glazing



existing floorboards: sanded, stained & sealed



'free-standing' low-level kitchen units



'pod' bathroom













previous WTAD projects & materials



sliding doors to kitchen and dining area NB: slim profile black steel frames



open riser staircase (timber)



lightwell with timber cladding



|                                             | LIAM TOZE<br>tecture & des                                                                                                                            |                                                                                             |
|---------------------------------------------|-------------------------------------------------------------------------------------------------------------------------------------------------------|---------------------------------------------------------------------------------------------|
|