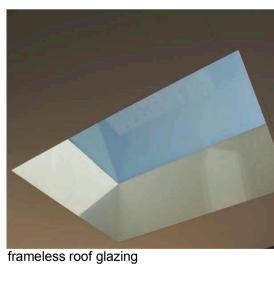

|                             |
|                              |                                                                                                               |                             |
| CALE:<br>1                   | :50 @ A1, 1:100 @A3 G                                                                                         | WN BY<br>GDT, BR<br>CKED BY |
| ATE:                         |                                                                                                               |                             |

previous WTAD projects & materials



kitchen 'pod'



'blade' walls



pedestrian-loaded, sand-blasted glazing



existing floorboards: sanded, stained & sealed



'free-standing' low-level kitchen units



'pod' bathroom













previous WTAD projects & materials



sliding doors to kitchen and dining area NB: slim profile black steel frames



open riser staircase (timber)



lightwell with timber cladding



|                                             | LIAM TOZE<br>tecture & des                                                                                                                            |                                                                                             |
|---------------------------------------------|-------------------------------------------------------------------------------------------------------------------------------------------------------|---------------------------------------------------------------------------------------------|
|