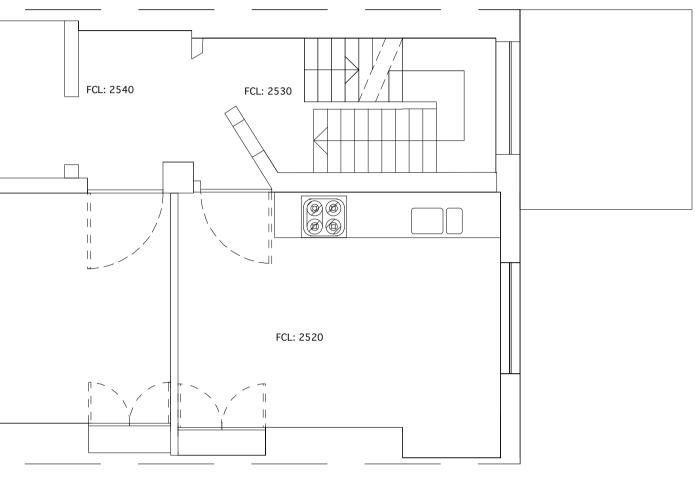

SECOND FLOOR

|                              | ARB architect<br>first floor 33 d'arblay stree<br>t +44 (0)20 7734 6055 f +44<br>enquiries@wtad.co.uk                                                 | (0)20 7437 777      |
|------------------------------|-------------------------------------------------------------------------------------------------------------------------------------------------------|---------------------|
|                              | blockwork                                                                                                                                             |                     |
|                              | brickwork                                                                                                                                             |                     |
|                              |                                                                                                                                                       |                     |
|                              |                                                                                                                                                       |                     |
|                              |                                                                                                                                                       |                     |
|                              |                                                                                                                                                       |                     |
|                              |                                                                                                                                                       |                     |
|                              |                                                                                                                                                       |                     |
|                              |                                                                                                                                                       |                     |
|                              |                                                                                                                                                       |                     |
|                              |                                                                                                                                                       |                     |
|                              |                                                                                                                                                       |                     |
| F                            | stage F: production information<br>-issued for tender<br>-client<br>-contractors<br>-building control<br>-structural engineer<br>-party wall surveyor | 29.04.08            |
| E                            | stage F: production information<br>-issued for information<br>-client<br>-Planning Department: Certificate of<br>Lawful Development                   | 03.04.08            |
| D                            | stage F: production information<br>-issued for information<br>-client<br>-Planning Department: Planning<br>Application                                | 03.04.08            |
| С                            | stage E: final proposals<br>-issued for information<br>-client                                                                                        | 27.02.08            |
| В                            | stage D: detailed proposals<br>-issued for information<br>-client                                                                                     | 30.01.08            |
| В                            | stage C: outline proposals<br>-issued for information<br>-client                                                                                      | 14.12.07            |
| A                            | -Planning Department: Planning<br>Consent<br>stage C: outline proposals<br>-issued for information                                                    | 14.12.07            |
|                              | -Issued for information<br>-client<br>-Planning Department: Certificate of<br>Lawful Development                                                      |                     |
| -                            | stage C: outline proposals<br>-issued for information<br>-client                                                                                      | 28.11.07            |
| Rev<br>DRAWING<br>STATUS     | For Informati                                                                                                                                         | Date                |
|                              | Issued only for purpose indicated                                                                                                                     |                     |
| information.<br>All dimensic | g to be read in conjunction with all Cons<br>ons to be checked on site.<br>e, except for planning purposes.                                           | suitants            |
|                              | g is protected by copyright.                                                                                                                          |                     |
| IUMBER<br>OB<br>ITLE         | 081                                                                                                                                                   |                     |
|                              | Residence<br>er Road, Primrose Hill, I                                                                                                                | London              |
| RAWING<br>ITLE               | & third floor plan                                                                                                                                    |                     |
| propose                      | -                                                                                                                                                     |                     |
| CALE: 1:5                    |                                                                                                                                                       | wn by<br>GD, BR, CB |