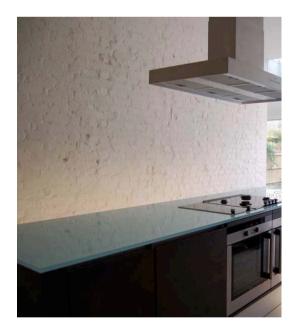

previous WTAD projects & materials

kitchen 'pod'

'blade' walls

pedestrian-loaded, sand-blasted glazing

existing floorboards: sanded, stained & sealed

'free-standing' low-level kitchen units

'pod' bathroom

previous WTAD projects & materials