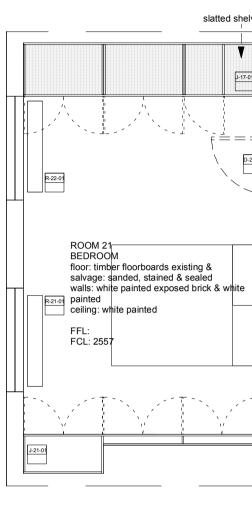

| DRAWN BY<br>GD, BR, CB<br>CHECKED BY                                                        |
| DRAWING N                                   | November 2007<br>o.                                                                                                                                   | WT<br>REV                                                                                   |
| Α/                                          | 02/101                                                                                                                                                | F                                                                                           |







SECOND FLOOR



|                              | ARB architect<br>first floor 33 d'arblay stree<br>t +44 (0)20 7734 6055 f +44<br>enquiries@wtad.co.uk                                                 | (0)20 7437 777      |
|------------------------------|-------------------------------------------------------------------------------------------------------------------------------------------------------|---------------------|
|                              | blockwork                                                                                                                                             |                     |
|                              | brickwork