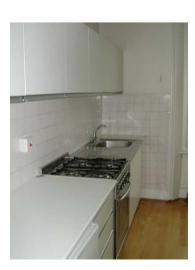

previous WTAD projects & materials

kitchen 'pod'

'blade' walls

pedestrian-loaded, sand-blasted glazing

existing floorboards: sanded, stained & sealed

'free-standing' low-level kitchen units

'pod' bathroom

previous WTAD projects & materials