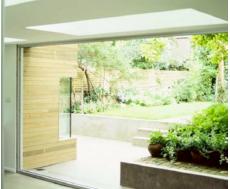

|
|                              |                                                                                                               |                             |
| CALE:<br>1                   | :50 @ A1, 1:100 @A3 G                                                                                         | WN BY<br>GDT, BR<br>CKED BY |
| ATE:                         |                                                                                                               |                             |

previous WTAD projects & materials



kitchen 'pod'



'blade' walls



pedestrian-loaded, sand-blasted glazing



existing floorboards: sanded, stained & sealed



'free-standing' low-level kitchen units



'pod' bathroom













previous WTAD projects & materials



sliding doors to kitchen and dining area NB: slim profile black steel frames



open riser staircase (timber)



lightwell with timber cladding



|                                             | LIAM TOZE<br>tecture & des                                                                                                                            |                                                                                             |
|---------------------------------------------|-------------------------------------------------------------------------------------------------------------------------------------------------------|---------------------------------------------------------------------------------------------|
|                                             | first floor 33