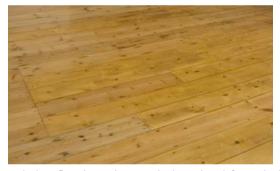

previous WTAD projects & materials

kitchen 'pod'

'blade' walls

pedestrian-loaded, sand-blasted glazing

existing floorboards: sanded, stained & sealed

'free-standing' low-level kitchen units

'pod' bathroom

previous WTAD projects & materials