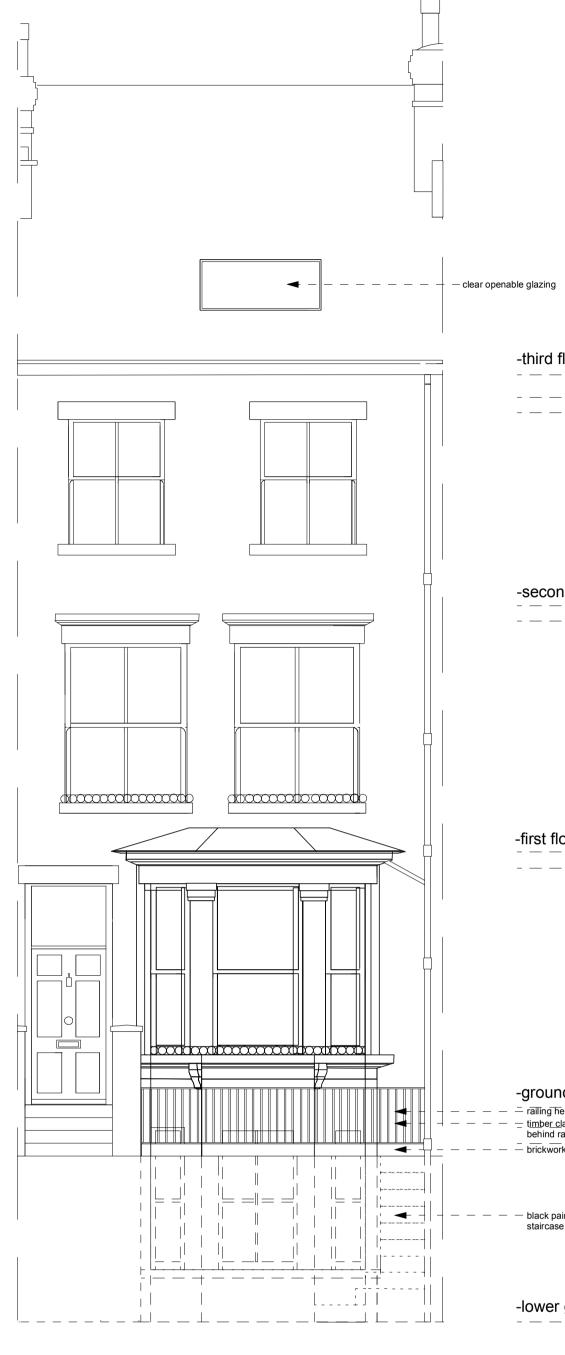

FRONT ELEVATION

-third floor 

\_ \_ \_ \_ \_ \_ \_ \_ \_ 

-second floor

-first floor 

-ground floor 

— — — — — black painted steel staircase

-lower ground floor