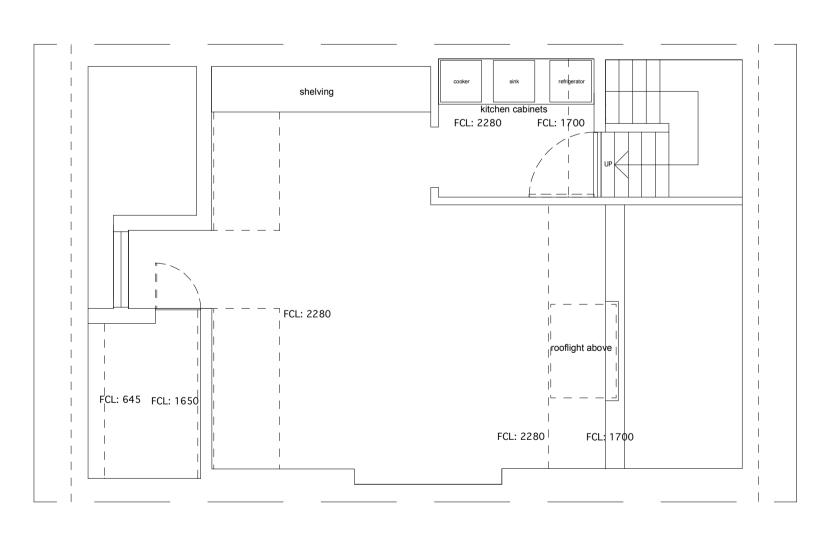

sliding doors to kitchen and dining area NB: slim profile black steel frames

open riser staircase (timber)

lightwell with timber cladding

|                                             | LIAM TOZE<br>tecture & des                                                                                                                            |                                                                                             |
|---------------------------------------------|-------------------------------------------------------------------------------------------------------------------------------------------------------|---------------------------------------------------------------------------------------------|
|                                             | first floor 33 d'arblay<br>t  +44 (0)20 7734 6055   f                                                                                                 | itect RIBA chartered<br>street london w1f 8eu<br>+44 (0)20 7437 7775<br>o.uk www.wtad.co.uk |
|                                             | blockwork                                                                                                                                             |                                                                                             |
|                                             | brickwork                                                                                                                                             |                                                                                             |
|                                             |                                                                                                                                                       |                                                                                             |
|                                             |                                                                                                                                                       |                                                                                             |
|                                             |                                                                                                                                                       |                                                                                             |
|                                             |                                                                                                                                                       |                                                                                             |
|                                             |                                                                                                                                                       |                                                                                             |
|                                             |                                                                                                                                                       |                                                                                             |
|                                             |                                                                                                                                                       |                                                                                             |
|                                             |                                                                                                                                                       |                                                                                             |
|                                             |                                                                                                                                                       |                                                                                             |
| F                                           | stage F: production information<br>-issued for tender<br>-client<br>-contractors<br>-building control<br>-structural engineer<br>-party wall surveyor | 29.04.08                                                                                    |
| E                                           | stage F: production information<br>-issued for information<br>-client<br>-Planning Department: Certificate<br>Lawful Development                      | 03.04.08<br>• of                                                                            |
| D                                           | stage F: production information<br>-issued for information<br>-client<br>-Planning Department: Planning<br>Application                                | 03.04.08                                                                                    |
| С                                           | stage E: final proposals<br>-issued for information<br>-client                                                                                        | 27.02.08                                                                                    |
| Bi                                          | stage D: detailed proposals<br>-issued for information<br>-client                                                                                     | 30.01.08                                                                                    |
| В                                           | stage C: outline proposals<br>-issued for information<br>-client<br>-Planning Department: Planning<br>Consent                                         | 14.12.07                                                                                    |
| A                                           | stage C: outline proposals<br>-issued for information<br>-client<br>-Planning Department:                                                             | 14.12.07                                                                                    |
|                                             | Certificate of Lawful Development<br>stage C: outline proposals<br>-issued for information<br>-client                                                 | 28.11.07                                                                                    |
| Rev                                         |                                                                                                                                                       | Date                                                                                        |
| DRAWING<br>STATUS                           | For Infor                                                                                                                                             |                                                                                             |
| information.<br>All dimensio<br>Do not scal | ons to be checked on site.<br>e, except for planning purposes.                                                                                        | Consultants                                                                                 |
| This drawin                                 | g is protected by copyright.<br>081                                                                                                                   |                                                                                             |
|                                             | <b>Residence</b><br>ger Road, Primrose ł                                                                                                              | Hill, London                                                                                |
| Drawing<br>Title                            |                                                                                                                                                       |                                                                                             |
| <b>lower</b><br>plan<br>propos              | <b>ground, ground an</b><br>sed                                                                                                                       | d first floor                                                                               |
| SCALE:<br>1:5<br>DATE:                      | 0 @ A1,1:100 @ A3                                                                                                                                     | DRAWN BY<br>GD, BR, CB<br>CHECKED BY                                                        |
| DRAWING N                                   | November 2007<br>o.                                                                                                                                   | WT<br>REV                                                                                   |
| Α/                                          | 02/101                                                                                                                                                | F                                                                                           |