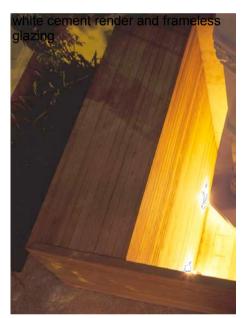

previous WTAD projects & materials

kitchen 'pod'

'blade' walls

pedestrian-loaded, sand-blasted glazing

existing floorboards: sanded, stained & sealed

'free-standing' low-level kitchen units

'pod' bathroom

previous WTAD projects & materials