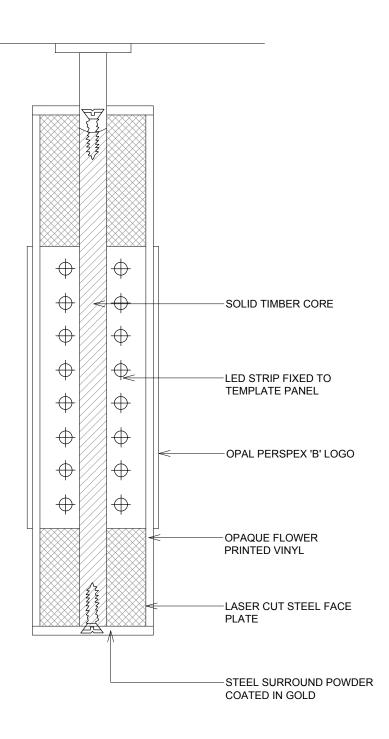

SIDE ELEVATION Scale 1:5

**SECTION** Scale 1:5

> SIGNAGE CONTRACTOR TO ENSURE ADEQUATE FIXING

REV\_A - AMENDED LAYOUT

05.11.18

Urban & Country Developments Valley Farm Main St Charmdon Bicester OX27 OBL

T: 01869 233563 E: Info@urbanandcountry.co.uk