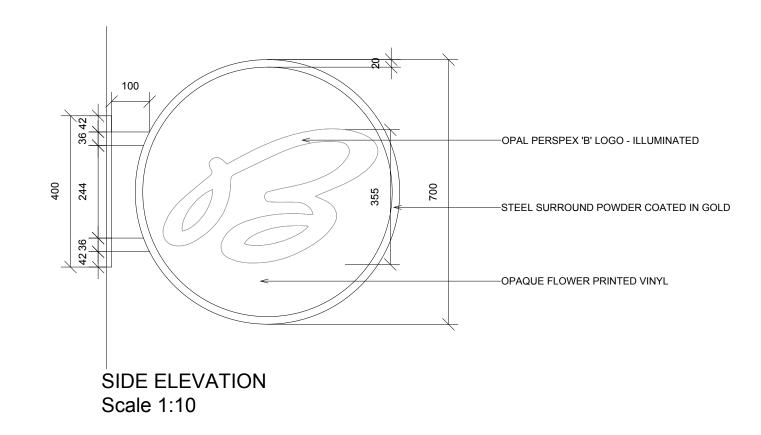

FRONT ELEVATION Scale 1:10

PLAN Scale 1:10 MAIN CONTRACTOR TO ENSURE A SUITABLE EXTERNAL POWER SUPPLY IS

SIGNAGE CONTRACTOR TO ENSURE SUITABLE FIXING TO WALL

Urban & Country Developments Valley Farm Main St Charndon Bicester OX27 OBL