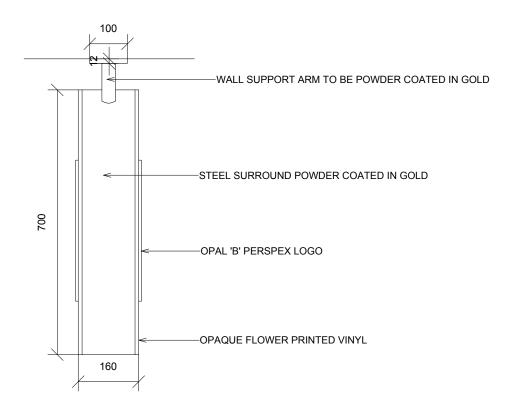

FRONT ELEVATION Scale 1:10

PLAN Scale 1:10 MAIN CONTRACTOR TO ENSURE A SUITABLE EXTERNAL POWER SUPPLY IS

SIGNAGE CONTRACTOR TO ENSURE SUITABLE FIXING TO WALL

Urban & Country Developments Valley Farm Main St Charndon Bicester OX27 OBL