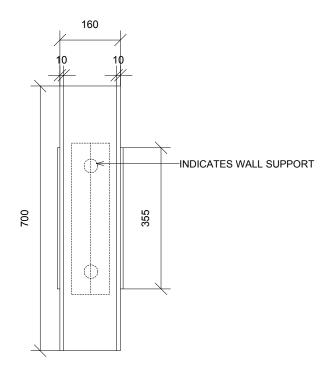

FRONT ELEVATION Scale 1:10

PLAN Scale 1:10 MAIN CONTRACTOR TO ENSURE A SUITABLE EXTERNAL POWER SUPPLY IS

SIGNAGE CONTRACTOR TO ENSURE SUITABLE FIXING TO WALL

Urban & Country Developments Valley Farm Main St Charndon Bicester OX27 OBL