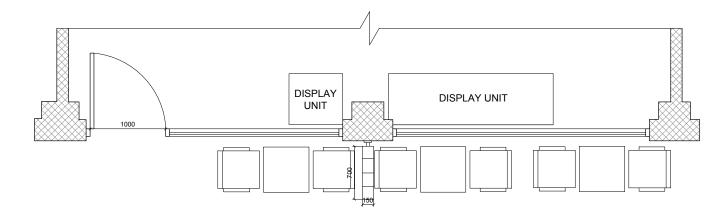

Image: construction of the second second

ROUNDEL SIGNAGE |WINDOW DISPLAY |WINDOW VINYL

NEON PINK SIGNAGE

SHOP FRONT ELEVATION 1:50

SHOP FRONT PLAN 1:50

REV\_E - AMENDED LAYOUT REV\_D - DIMENSIONS ADDED REV\_C - DIMENSIONS ADDED REV\_B - AMENDED LAYOUT REV\_A - AMENDED LAYOUT