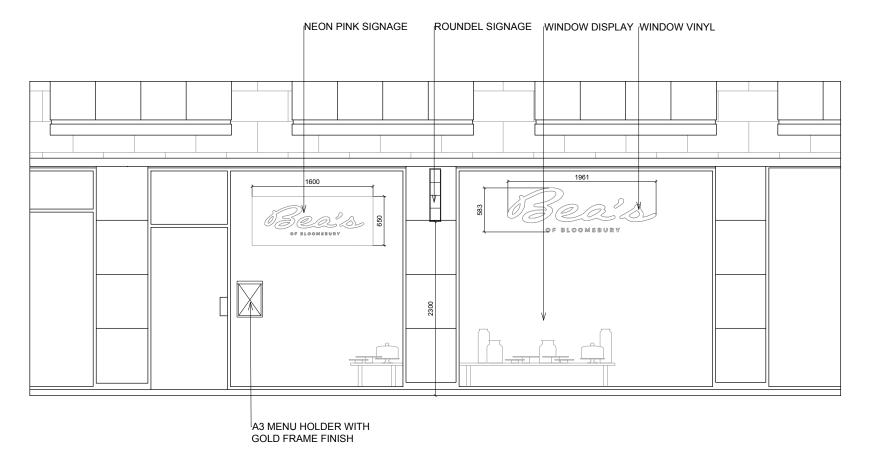

SHOP FRONT ELEVATION 1:50

SHOP FRONT PLAN 1:50

> REV\_D - DIMENSIONS ADDED REV\_C - DIMENSIONS ADDED REV\_B - AMENDED LAYOUT REV\_A - AMENDED LAYOUT

|  | Urban & Country Developments<br>Valey Farm<br>Main St<br>Chamdon<br>Bicester<br>OX27 OBL<br>T: 01869 233563<br>E: Info@urbanandcountry.co.uk                                                                                                                                                                                                                                                                                                                                                            |                                                                |  |
|--|---------------------------------------------------------------------------------------------------------------------------------------------------------------------------------------------------------------------------------------------------------------------------------------------------------------------------------------------------------------------------------------------------------------------------------------------------------------------------------------------------------|----------------------------------------------------------------|--|
|  |                                                                                                                                                                                                                                                                                                                                                                                                                                                                                                         |                                                                |  |
|  | Project:                                                                                                                                                                                                                                                                                                                                                                                                                                                                                                | BEA'S OF BLOOMSBURY<br>72 Russell Square<br>London<br>WC1B 5BA |  |
|  | Drawing:                                                                                                                                                                                                                                                                                                                                                                                                                                                                                                | Proposed Shop Front without<br>External Seating                |  |
|  | Scale: 1:50 @A3<br>Drawn: VT                                                                                                                                                                                                                                                                                                                                                                                                                                                                            | Date: 02.11.18                                                 |  |
|  | IMPORTANT<br>This drawing is not to be copied reproduced, retained of disclosed to<br>any unauthorized person either wholly or in party without prior<br>consent.<br>Do not scale from this drawings. Use all figured dimensions only. All<br>figured dimensions to be checked onsite prior to construction. All<br>discrepancies, errors and omissions to be reported to the architect<br>prior to construction. Layout and dimensions of existing building to be<br>checked on site. If in doubt ask. |                                                                |  |
|  |                                                                                                                                                                                                                                                                                                                                                                                                                                                                                                         |                                                                |  |
|  | DWG NO:                                                                                                                                                                                                                                                                                                                                                                                                                                                                                                 | BOB_RS_PSF07.2                                                 |  |