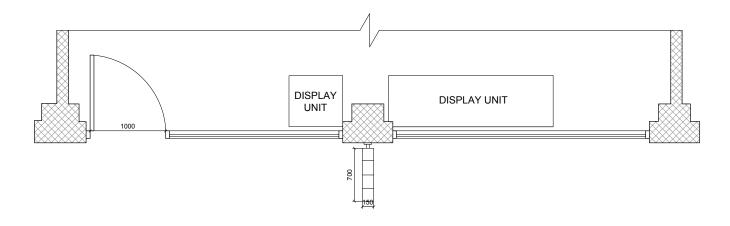

SHOP FRONT ELEVATION 1:50

SHOP FRONT PLAN 1:50

> REV\_D - DIMENSIONS ADDED REV\_C - DIMENSIONS ADDED REV\_B - AMENDED LAYOUT REV\_A - AMENDED LAYOUT

|  | Urban & Country Developments<br>Valey Farm<br>Main St<br>Chamdon<br>Bicester<br>OX27 OBL<br>T: 01869 233563<br>E: Info@urbanandcountry.co.uk                                                                                                                                                                                                                                                                                                                                                            |                                                                |  |
|--|---------------------------------------------------------------------------------------------------------------------------------------------------------------------------------------------------------------------------------------------------------------------------------------------------------------------------------------------------------------------------------------------------------------------------------------------------------------------------------------------------------|----------------------------------------------------------------|--|
|  |                                                                                                                                                                                                                                                                                                                                                                                                                                                                                                         |                                                                |  |
|  | Project:                                                                                                                                                                                                                                                                                                                                                                                                                                                                                                | BEA'S OF BLOOMSBURY<br>72 Russell Square<br>London<br>WC1B 5BA |  |
|  | Drawing:                                                                                                                                                                                                                                                                                                                                                                                                                                                                                                | Proposed Shop Front without<br>External Seating                |  |
|  | Scale: 1:50 @A3<br>Drawn: VT                                                                                                                                                                                                                                                                                                                                                                                                                                                                            | Date: 02.11.18                                                 |  |
|  | IMPORTANT<br>This drawing is not to be copied reproduced, retained of disclosed to<br>any unauthorized person either wholly or in party without prior<br>consent.<br>Do not scale from this drawings. Use all figured dimensions only. All<br>figured dimensions to be checked onsite prior to construction. All<br>discrepancies, errors and omissions to be reported to the architect<br>prior to construction. Layout and dimensions of existing building to be<br>checked on site. If in doubt ask. |                                                                |  |
|  |                                                                                                                                                                                                                                                                                                                                                                                                                                                                                                         |                                                                |  |
|  | DWG NO:                                                                                                                                                                                                                                                                                                                                                                                                                                                                                                 | BOB_RS_PSF07.2                                                 |  |