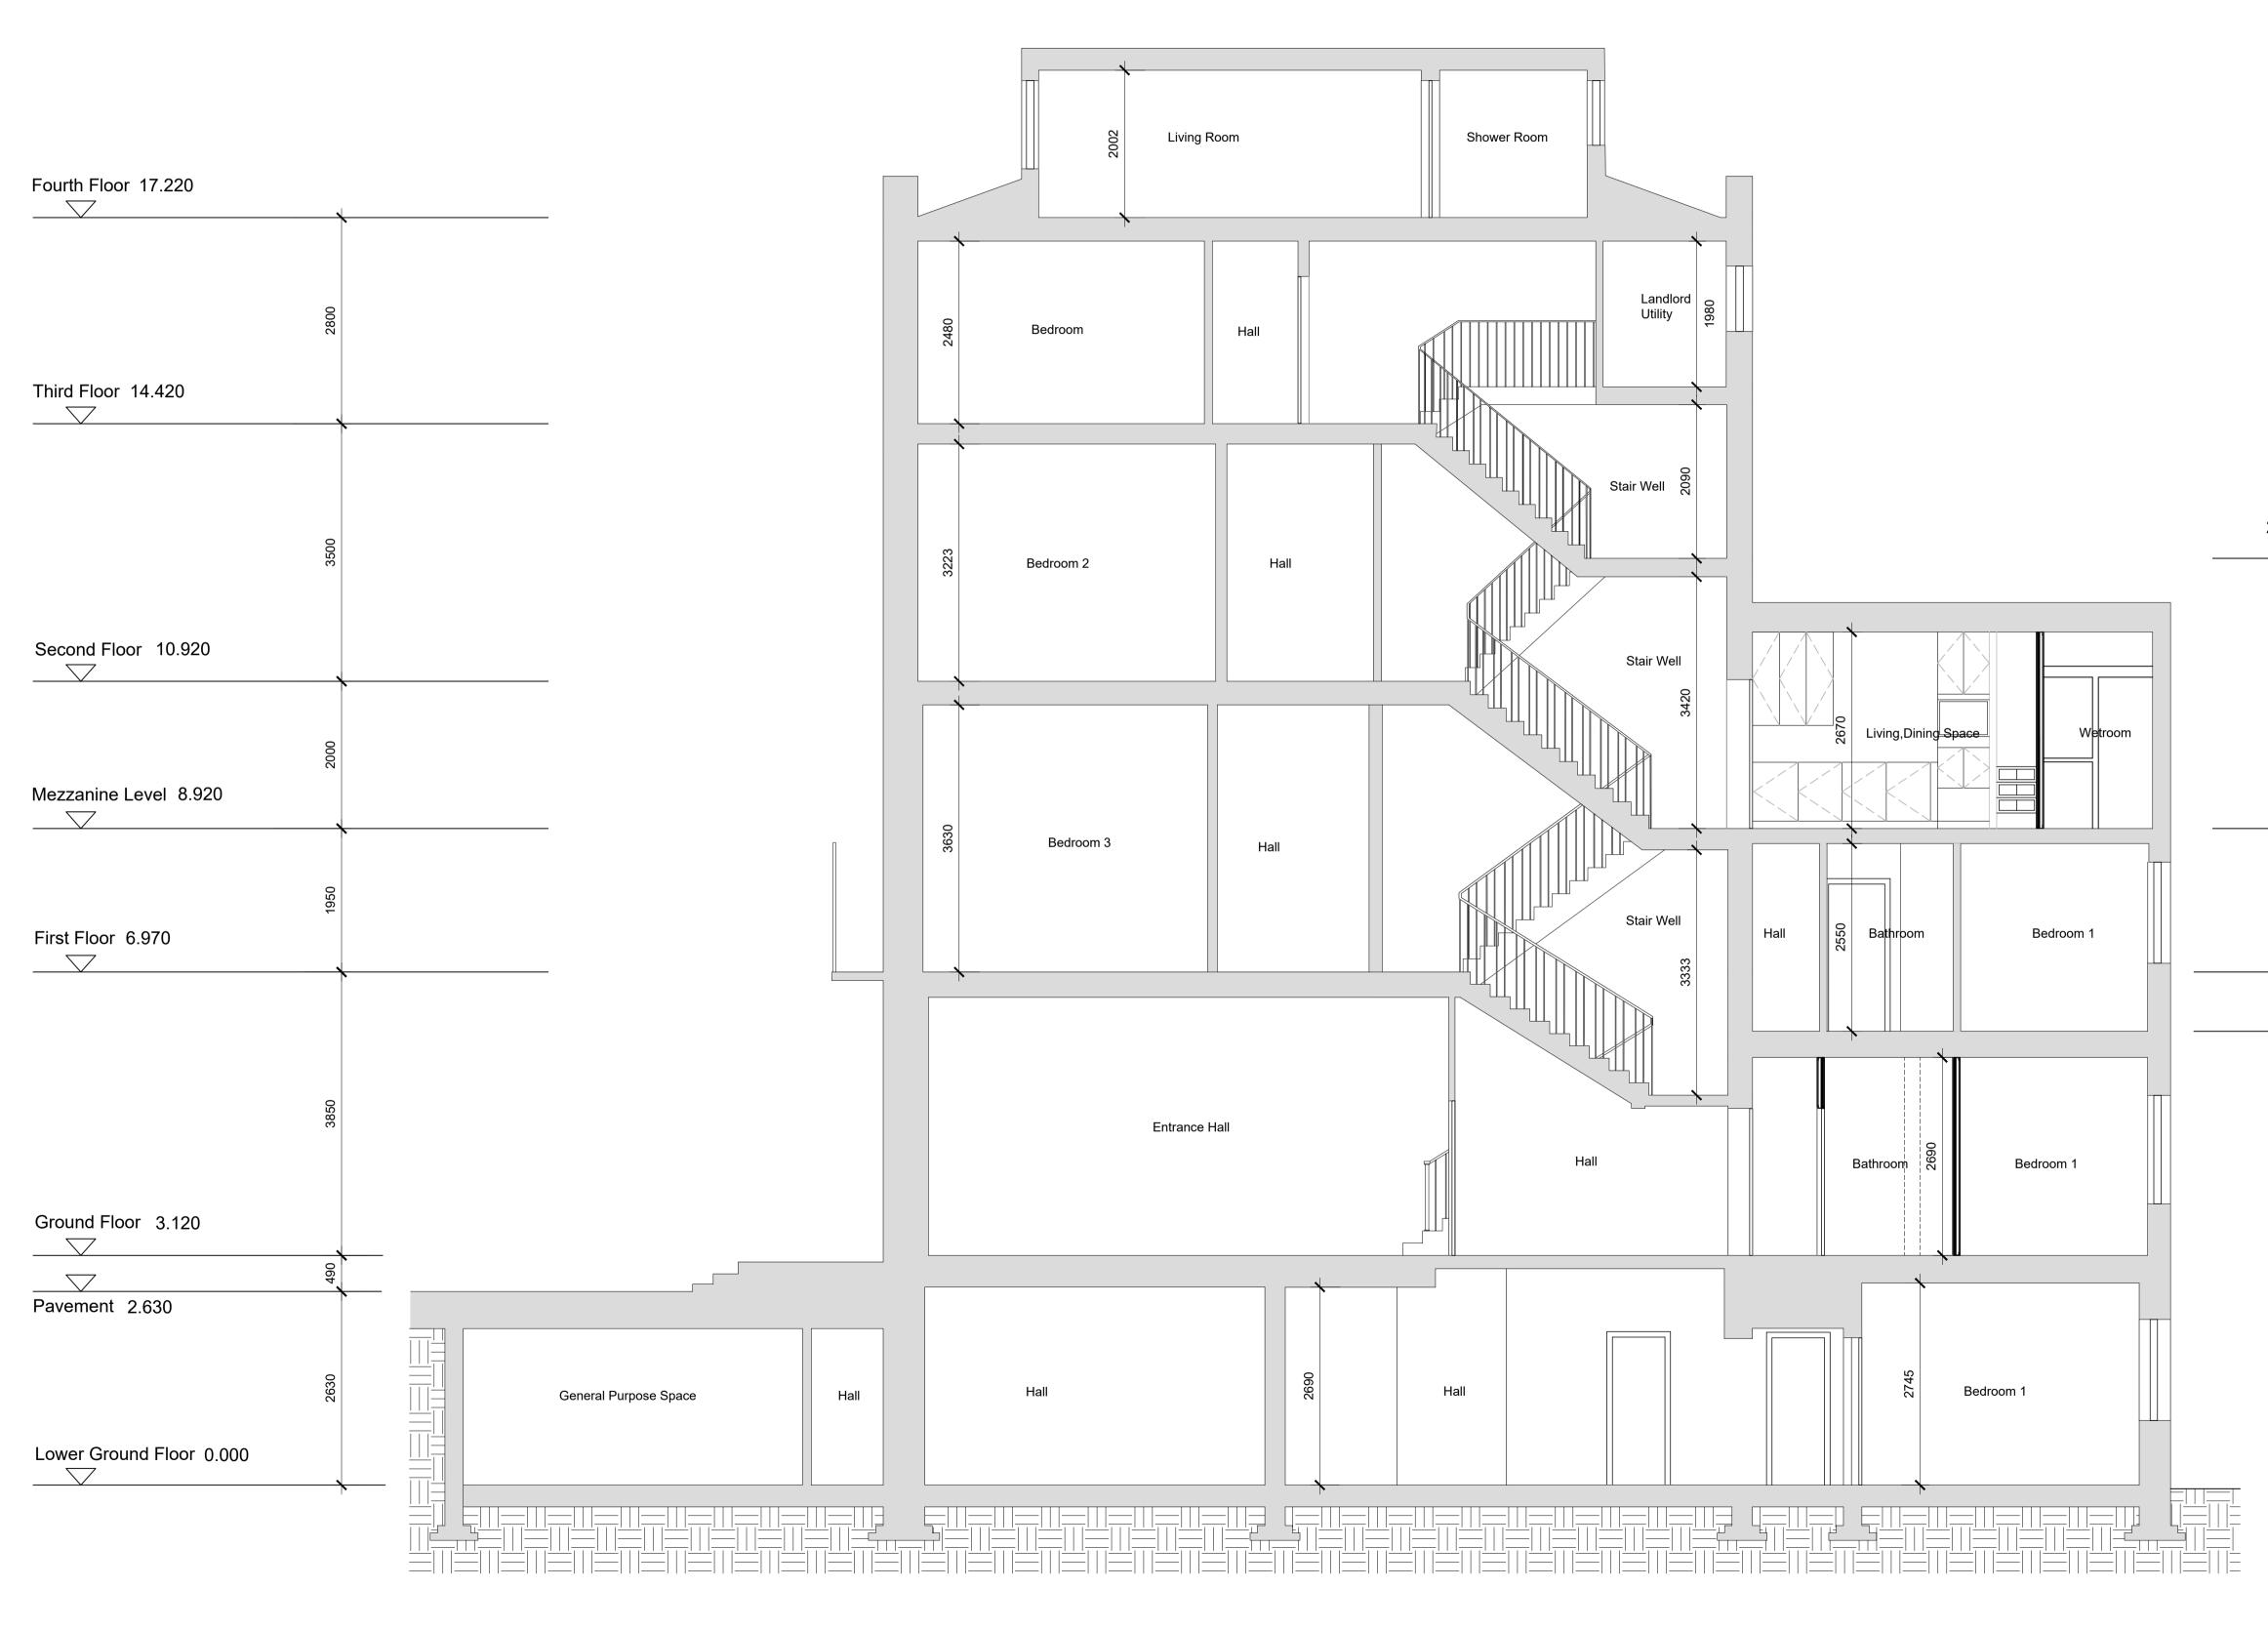

1 Existing Long Section 2 Scale 1:50

|      | 0m<br>Scale 1:50 |            |                    | 3m    | 4m |   | Ingleton Wood LLP shall have no liability to the Employer arising out of<br>any unauthorized modification or amendment to, or any transmission,<br>copy or use of the material, or any proprietary work contained therein,<br>by the Employer, Other Project Team Member, or any other third party.<br>All dimensions are to be checked and verified on-sate by the Main<br>Contractor prior to commencement; any discrepancies are to be<br>reported to the Contract Administrator.<br>This drawing is to be read in conjunction with all other relevant<br>drawings and specifications<br>Do Not Scale © Ingleton Wood LLP |                                                                                                                                                                                                                                                                                                                                                                                                                                                             |  |  |  |
|------|------------------|------------|--------------------|-------|----|---|------------------------------------------------------------------------------------------------------------------------------------------------------------------------------------------------------------------------------------------------------------------------------------------------------------------------------------------------------------------------------------------------------------------------------------------------------------------------------------------------------------------------------------------------------------------------------------------------------------------------------|-------------------------------------------------------------------------------------------------------------------------------------------------------------------------------------------------------------------------------------------------------------------------------------------------------------------------------------------------------------------------------------------------------------------------------------------------------------|--|--|--|
|      |                  |            |                    |       |    | Ŧ | -                                                                                                                                                                                                                                                                                                                                                                                                                                                                                                                                                                                                                            | New internal metal stud partition walls, British<br>Gypsum 70mm Gypframe 70 S 50 'C' studs<br>at 600 c/c, Isover 25mm APR1200 acoustic<br>insulation between studs.<br>Metal studs indicated, timber may have to be<br>used subject to feedback from conservation<br>officer.<br>Allow for CP backerboard to wet areas with<br>tiling, MR plasterboard in areas with potential<br>condensation eg. kitchens, bathrooms.<br>All dry lining works to NBS K10. |  |  |  |
|      |                  |            |                    |       |    |   |                                                                                                                                                                                                                                                                                                                                                                                                                                                                                                                                                                                                                              | Indicates existing building fabric, exact<br>build up to be confirmed in areas where<br>works are taking place,when opening up<br>commences. Method of construction to<br>be agreed with conservation officer.                                                                                                                                                                                                                                              |  |  |  |
| 2nc  | l 3rd Floor La   | nding 1    | 2.590              | _     |    |   |                                                                                                                                                                                                                                                                                                                                                                                                                                                                                                                                                                                                                              |                                                                                                                                                                                                                                                                                                                                                                                                                                                             |  |  |  |
| 3670 |                  |            |                    |       |    |   |                                                                                                                                                                                                                                                                                                                                                                                                                                                                                                                                                                                                                              |                                                                                                                                                                                                                                                                                                                                                                                                                                                             |  |  |  |
|      | Mezz             | anine Le   | evel 8.92          | 20    |    |   |                                                                                                                                                                                                                                                                                                                                                                                                                                                                                                                                                                                                                              |                                                                                                                                                                                                                                                                                                                                                                                                                                                             |  |  |  |
| 1950 | F                | irst Floo  | <sup>-</sup> 6.970 | _     |    |   |                                                                                                                                                                                                                                                                                                                                                                                                                                                                                                                                                                                                                              |                                                                                                                                                                                                                                                                                                                                                                                                                                                             |  |  |  |
| 805  |                  |            |                    |       |    |   |                                                                                                                                                                                                                                                                                                                                                                                                                                                                                                                                                                                                                              |                                                                                                                                                                                                                                                                                                                                                                                                                                                             |  |  |  |
|      | Firs             | t Floor (I | _ower) (           | 6.165 |    |   |                                                                                                                                                                                                                                                                                                                                                                                                                                                                                                                                                                                                                              | hendments to GA information 02.11.18 LS LH<br>nder Issue 20.09.18 LS LH                                                                                                                                                                                                                                                                                                                                                                                     |  |  |  |

| P2 Amendments                  | 02.11.10  |                                       |                  |       |       |  |  |  |  |  |  |  |
|--------------------------------|-----------|---------------------------------------|------------------|-------|-------|--|--|--|--|--|--|--|
| P1 Tender Issue                | 20.09.18  |                                       | LH               |       |       |  |  |  |  |  |  |  |
| Rev Description                |           | Date Chk Ap                           |                  |       |       |  |  |  |  |  |  |  |
| Project No:                    | Scale @ A |                                       | Drawn By:        |       |       |  |  |  |  |  |  |  |
| 811618                         | As In     | dicated LH                            |                  |       |       |  |  |  |  |  |  |  |
|                                | •         |                                       |                  |       |       |  |  |  |  |  |  |  |
|                                |           |                                       |                  |       |       |  |  |  |  |  |  |  |
|                                |           |                                       |                  |       |       |  |  |  |  |  |  |  |
| المرابع مرا                    | Less      | Property and Construction             |                  |       |       |  |  |  |  |  |  |  |
| Inglet<br>Wo                   | on        | Consultants<br>Issuing office: London |                  |       |       |  |  |  |  |  |  |  |
|                                |           |                                       |                  |       |       |  |  |  |  |  |  |  |
| VVO                            | OO        |                                       | T: 020 7680 4400 |       |       |  |  |  |  |  |  |  |
|                                |           | www.ingletonwood.co.uk                |                  |       |       |  |  |  |  |  |  |  |
| Vision form                    | a and f   | unotion                               |                  |       |       |  |  |  |  |  |  |  |
| Vision, form and function      |           |                                       |                  |       |       |  |  |  |  |  |  |  |
| Project:                       |           |                                       |                  |       |       |  |  |  |  |  |  |  |
| 5                              |           |                                       |                  |       |       |  |  |  |  |  |  |  |
| 1,Taviton Street Refurbishment |           |                                       |                  |       |       |  |  |  |  |  |  |  |
| Euston                         |           |                                       |                  |       |       |  |  |  |  |  |  |  |
|                                |           |                                       |                  |       |       |  |  |  |  |  |  |  |
| London                         |           |                                       |                  |       |       |  |  |  |  |  |  |  |
| WC1H 0BT                       |           |                                       |                  |       |       |  |  |  |  |  |  |  |
|                                | -         |                                       |                  |       |       |  |  |  |  |  |  |  |
| Client:                        |           |                                       |                  |       |       |  |  |  |  |  |  |  |
| University of London           |           |                                       |                  |       |       |  |  |  |  |  |  |  |
| Onvoisity of London            |           |                                       |                  |       |       |  |  |  |  |  |  |  |
|                                |           |                                       |                  |       |       |  |  |  |  |  |  |  |
| Title:                         |           |                                       |                  |       |       |  |  |  |  |  |  |  |
|                                |           |                                       |                  |       |       |  |  |  |  |  |  |  |
| Proposed Long Section 2        |           |                                       |                  |       |       |  |  |  |  |  |  |  |
|                                |           |                                       |                  |       |       |  |  |  |  |  |  |  |
|                                |           |                                       |                  |       |       |  |  |  |  |  |  |  |
| Drawing Number:                |           |                                       |                  |       |       |  |  |  |  |  |  |  |
| TAV-IW-XX-XX-DR-A-2546         |           |                                       |                  |       |       |  |  |  |  |  |  |  |
| Status:   Purpose              | of Issue: |                                       | 1                | Revis | sion: |  |  |  |  |  |  |  |
| D2                             |           | DER                                   |                  | Ρ     | 2     |  |  |  |  |  |  |  |
|                                |           |                                       |                  |       | 2     |  |  |  |  |  |  |  |