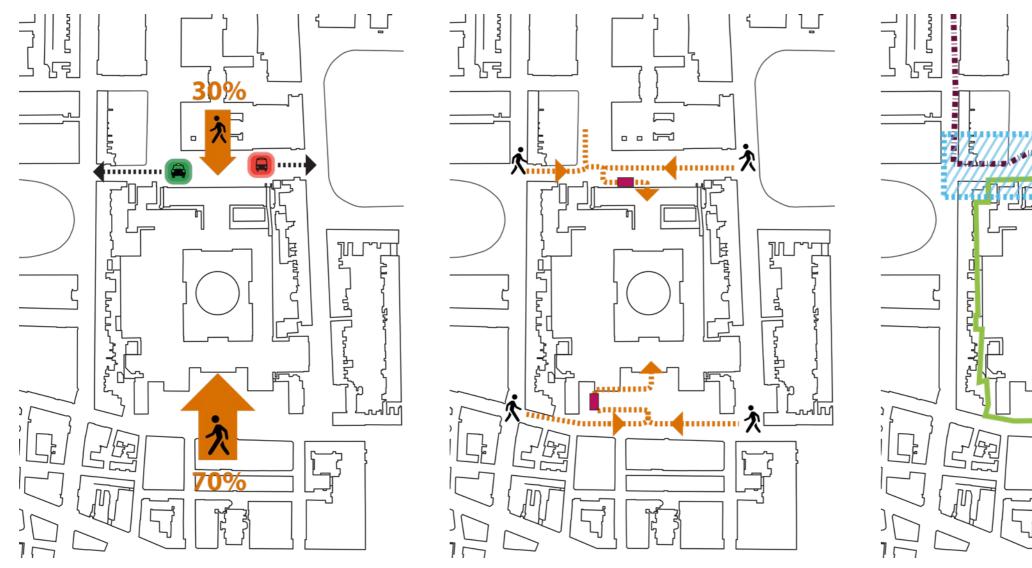

## **1.2 SITE ANALYSIS I SITE CONTEXT**

Visitor entrance numbers

Post 2016 Access & Entrance to the Museum (Via Bag Check)

Future Aspirations

#### BAG CHECK

- BRITISH MUSEUM MASTERPLAN SITE BOUNDARY
- UOL MASTERPLAN SITE BOUNDARY

  - AREA OF MUTUAL PUBLIC REALM INTEREST OVERLAPPING UOL & BM MASTERPLAN BOUNDARIES