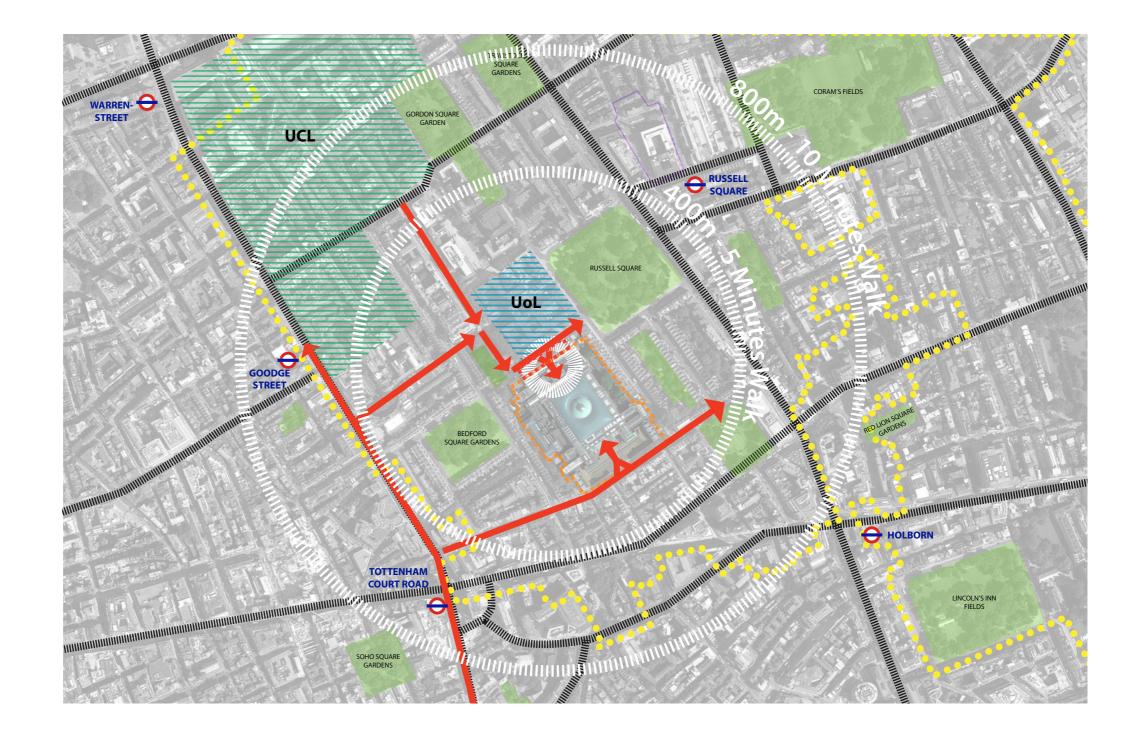

## **1.1 CONTEXT | AREA CONTEXT**

#### CONTEXT:

- Located within the London Borough of Camden
- Within the Bloomsbury conservation area
- 6.7 million annual visitors
- North West entrance is the museum's secondary entrance
- Montague place accommodates 50 plus coaches
  per day within designated laybys
- Upwards of 5,000 people would require emergency egress at this location

## **1.2 SITE ANALYSIS I SITE CONTEXT**

Visitor entrance numbers

Post 2016 Access & Entrance to the Museum (Via Bag Check)

Future Aspirations