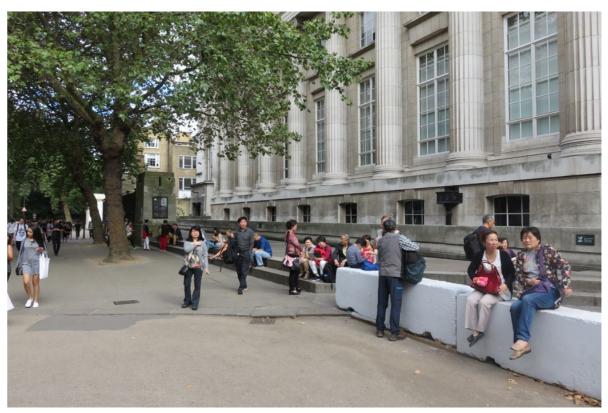

## **1.3 CONTEXT I MONTAGUE PLACE / NORTHERN ENTRANCE 2015**

Views of Montague Place following streetscape enhancement carried out in 2009 and prior to temporary security / HVM measures installed in 2016