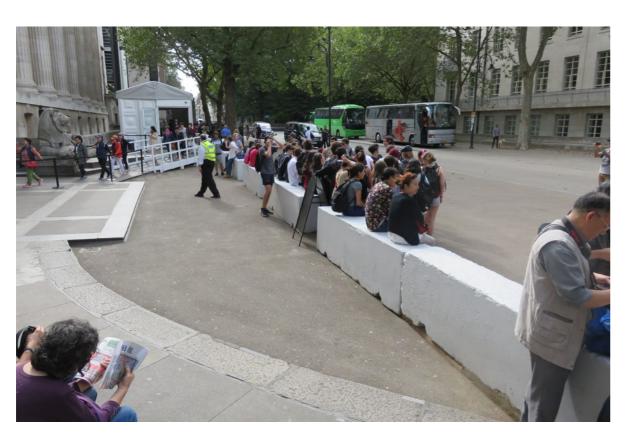

th West entrance is the museum's secondary entrance
- Montague place accommodates 50 plus coaches
  per day within designated laybys
- Upwards of 5,000 people would require emergency egress at this location





## **1.2 SITE ANALYSIS I SITE CONTEXT**



Visitor entrance numbers

Post 2016 Access & Entrance to the Museum (Via Bag Check)

Future Aspirations





#### BAG CHECK

- BRITISH MUSEUM MASTERPLAN SITE BOUNDARY
- UOL MASTERPLAN SITE BOUNDARY

  - AREA OF MUTUAL PUBLIC REALM INTEREST OVERLAPPING UOL & BM MASTERPLAN BOUNDARIES

## **1.3 CONTEXT I MONTAGUE PLACE / NORTHERN ENTRANCE 2015**



Views of Montague Place following streetscape enhancement carried out in 2009 and prior to temporary security / HVM measures installed in 2016





## **1.4 CONTEXT | TEMPORARY HVM INSTALLATION**









## **1.5 CONTEXT | SITE CONSTRAINTS PLAN**



 $\bigcirc$ 

|         | BASEMENT                              |
|---------|---------------------------------------|
| • • • • | BAG CHECK STRUCTURE<br>TEMPORARY RAMP |
|         | WATER                                 |
|         | WATER TRUNK MAIN                      |
|         | SEWER -COMBINED                       |
| _       | GAS MAIN                              |
|         | FIRE HYDRANT                          |
|         | DRAIN                                 |
|         | AIR VENT                              |
| ×       | EXISTING MATURE TREES & ROOT ZONE     |

SITE BOUNDARY

#### **1.6 SITE ANALYSIS I SECURITY CONSTRAINTS PLAN**