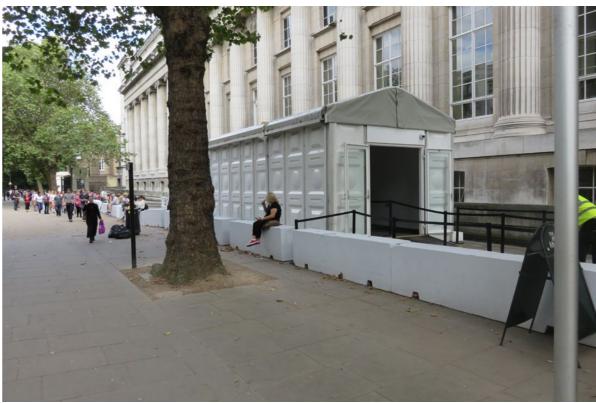

West entrance is the museum's secondary entrance
- Montague place accommodates 50 plus coaches
  per day within designated laybys
- Upwards of 5,000 people would require emergency egress at this location





## **1.2 SITE ANALYSIS I SITE CONTEXT**



Visitor entrance numbers

Post 2016 Access & Entrance to the Museum (Via Bag Check)

Future Aspirations





#### BAG CHECK

- BRITISH MUSEUM MASTERPLAN SITE BOUNDARY
- UOL MASTERPLAN SITE BOUNDARY

  - AREA OF MUTUAL PUBLIC REALM INTEREST OVERLAPPING UOL & BM MASTERPLAN BOUNDARIES

## **1.3 CONTEXT I MONTAGUE PLACE / NORTHERN ENTRANCE 2015**



Views of Montague Place following streetscape enhancement carried out in 2009 and prior to temporary security / HVM measures installed in 2016





## **1.4 CONTEXT | TEMPORARY HVM INSTALLATION**









## **1.5 CONTEXT | SITE CONSTRAINTS PLAN**



 $\bigcirc$ 

|         | BASEMENT                              |
|---------|---------------------------------------|
| • • • • | BAG CHECK STRUCTURE<br>TEMPORARY RAMP |
|         | WATER                                 |
|         | WATER TRUNK MAIN                      |
|         | SEWER -COMBINED                       |
| _       | GAS MAIN                              |
|         | FIRE HYDRANT                          |
|         | DRAIN                                 |
|         | AIR VENT                              |
| ×       | EXISTING MATURE TREES & ROOT ZONE     |

SITE BOUNDARY

#### **1.6 SITE ANALYSIS I SECURITY CONSTRAINTS PLAN**