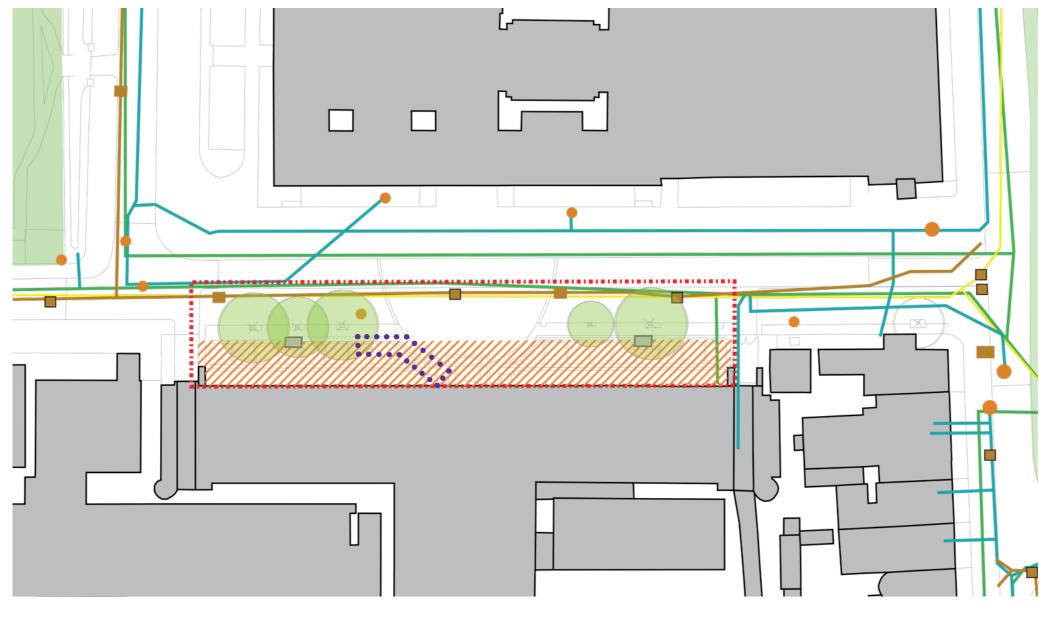

## **1.5 CONTEXT | SITE CONSTRAINTS PLAN**

 $\bigcirc$ 

|         | BASEMENT                              |
|---------|---------------------------------------|
| • • • • | BAG CHECK STRUCTURE<br>TEMPORARY RAMP |
|         | WATER                                 |
|         | WATER TRUNK MAIN                      |
|         | SEWER -COMBINED                       |
| _       | GAS MAIN                              |
|         | FIRE HYDRANT                          |
|         | DRAIN                                 |
|         | AIR VENT                              |
| ×       | EXISTING MATURE TREES & ROOT ZONE     |

SITE BOUNDARY