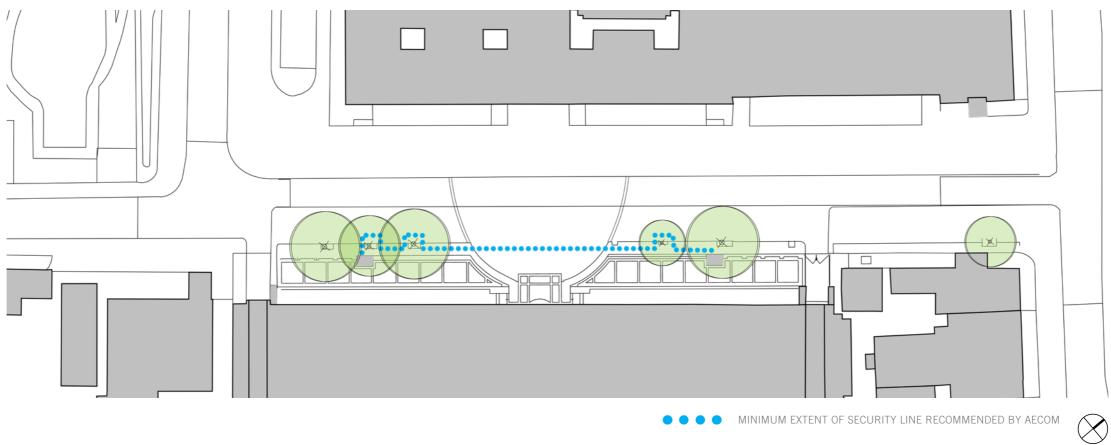

/ HVM measures installed in 2016





## **1.4 CONTEXT | TEMPORARY HVM INSTALLATION**









## **1.5 CONTEXT | SITE CONSTRAINTS PLAN**



 $\bigcirc$ 

|         | BASEMENT                              |
|---------|---------------------------------------|
| • • • • | BAG CHECK STRUCTURE<br>TEMPORARY RAMP |
|         | WATER                                 |
|         | WATER TRUNK MAIN                      |
|         | SEWER -COMBINED                       |
| _       | GAS MAIN                              |
|         | FIRE HYDRANT                          |
|         | DRAIN                                 |
|         | AIR VENT                              |
| ×       | EXISTING MATURE TREES & ROOT ZONE     |

SITE BOUNDARY

#### **1.6 SITE ANALYSIS I SECURITY CONSTRAINTS PLAN**