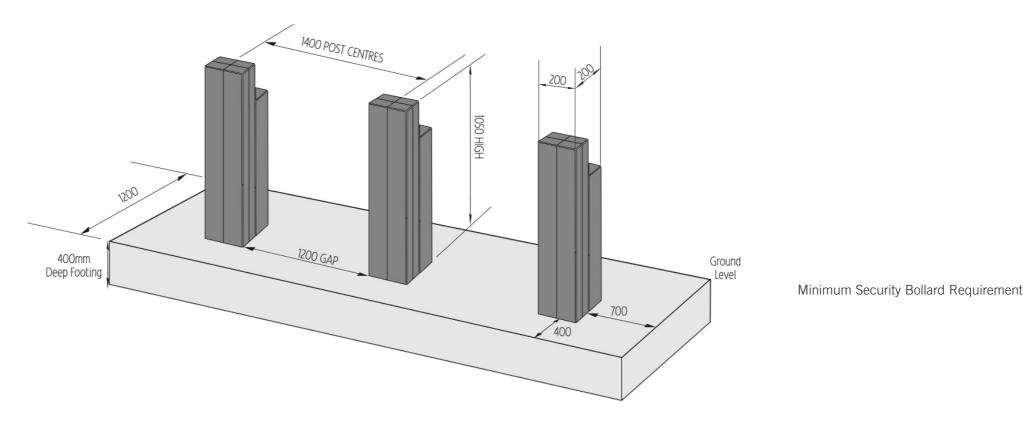

HVM measures installed in 2016





## **1.4 CONTEXT | TEMPORARY HVM INSTALLATION**









## **1.5 CONTEXT | SITE CONSTRAINTS PLAN**



 $\bigcirc$ 

|         | BASEMENT                              |
|---------|---------------------------------------|
| • • • • | BAG CHECK STRUCTURE<br>TEMPORARY RAMP |
|         | WATER                                 |
|         | WATER TRUNK MAIN                      |
|         | SEWER -COMBINED                       |
| _       | GAS MAIN                              |
|         | FIRE HYDRANT                          |
|         | DRAIN                                 |
|         | AIR VENT                              |
| ×       | EXISTING MATURE TREES & ROOT ZONE     |

SITE BOUNDARY

#### **1.6 SITE ANALYSIS I SECURITY CONSTRAINTS PLAN**