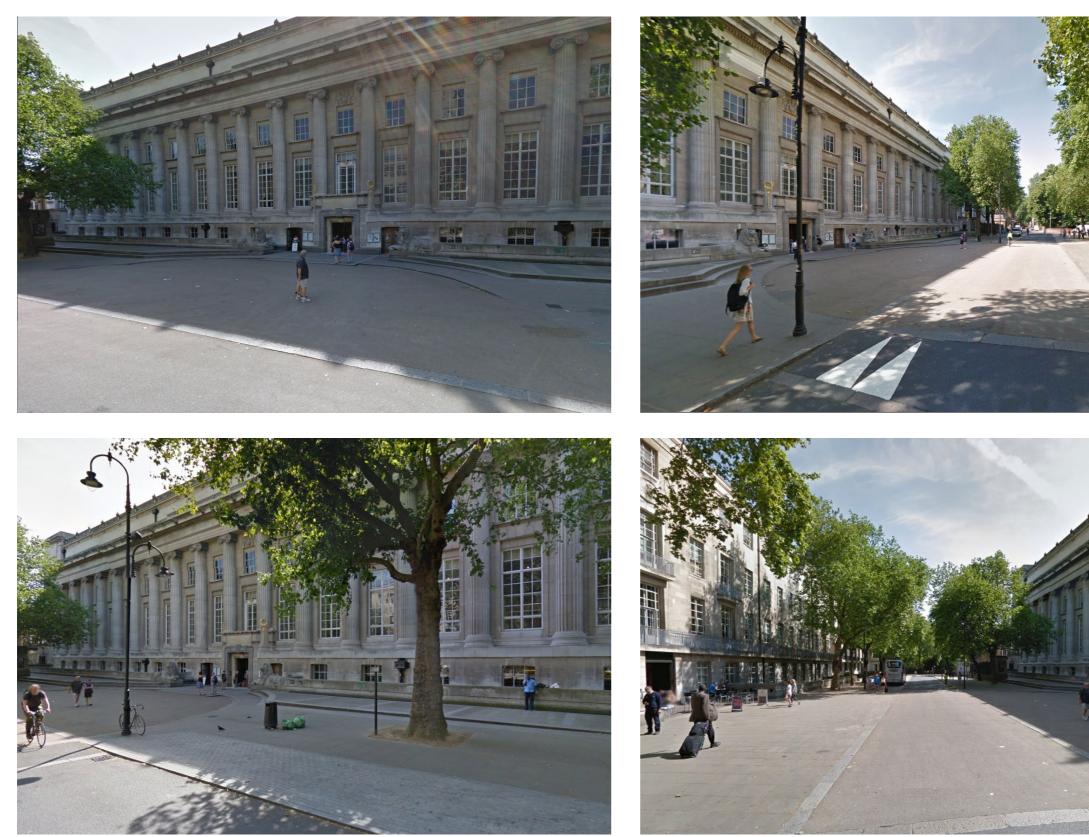

## **1.3 CONTEXT I MONTAGUE PLACE / NORTHERN ENTRANCE 2015**

Views of Montague Place following streetscape enhancement carried out in 2009 and prior to temporary security / HVM measures installed in 2016