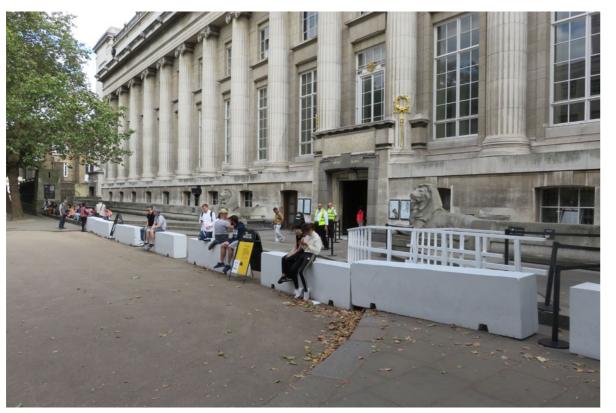

## **1.3 CONTEXT I MONTAGUE PLACE / NORTHERN ENTRANCE 2015**

Views of Montague Place following streetscape enhancement carried out in 2009 and prior to temporary security / HVM measures installed in 2016