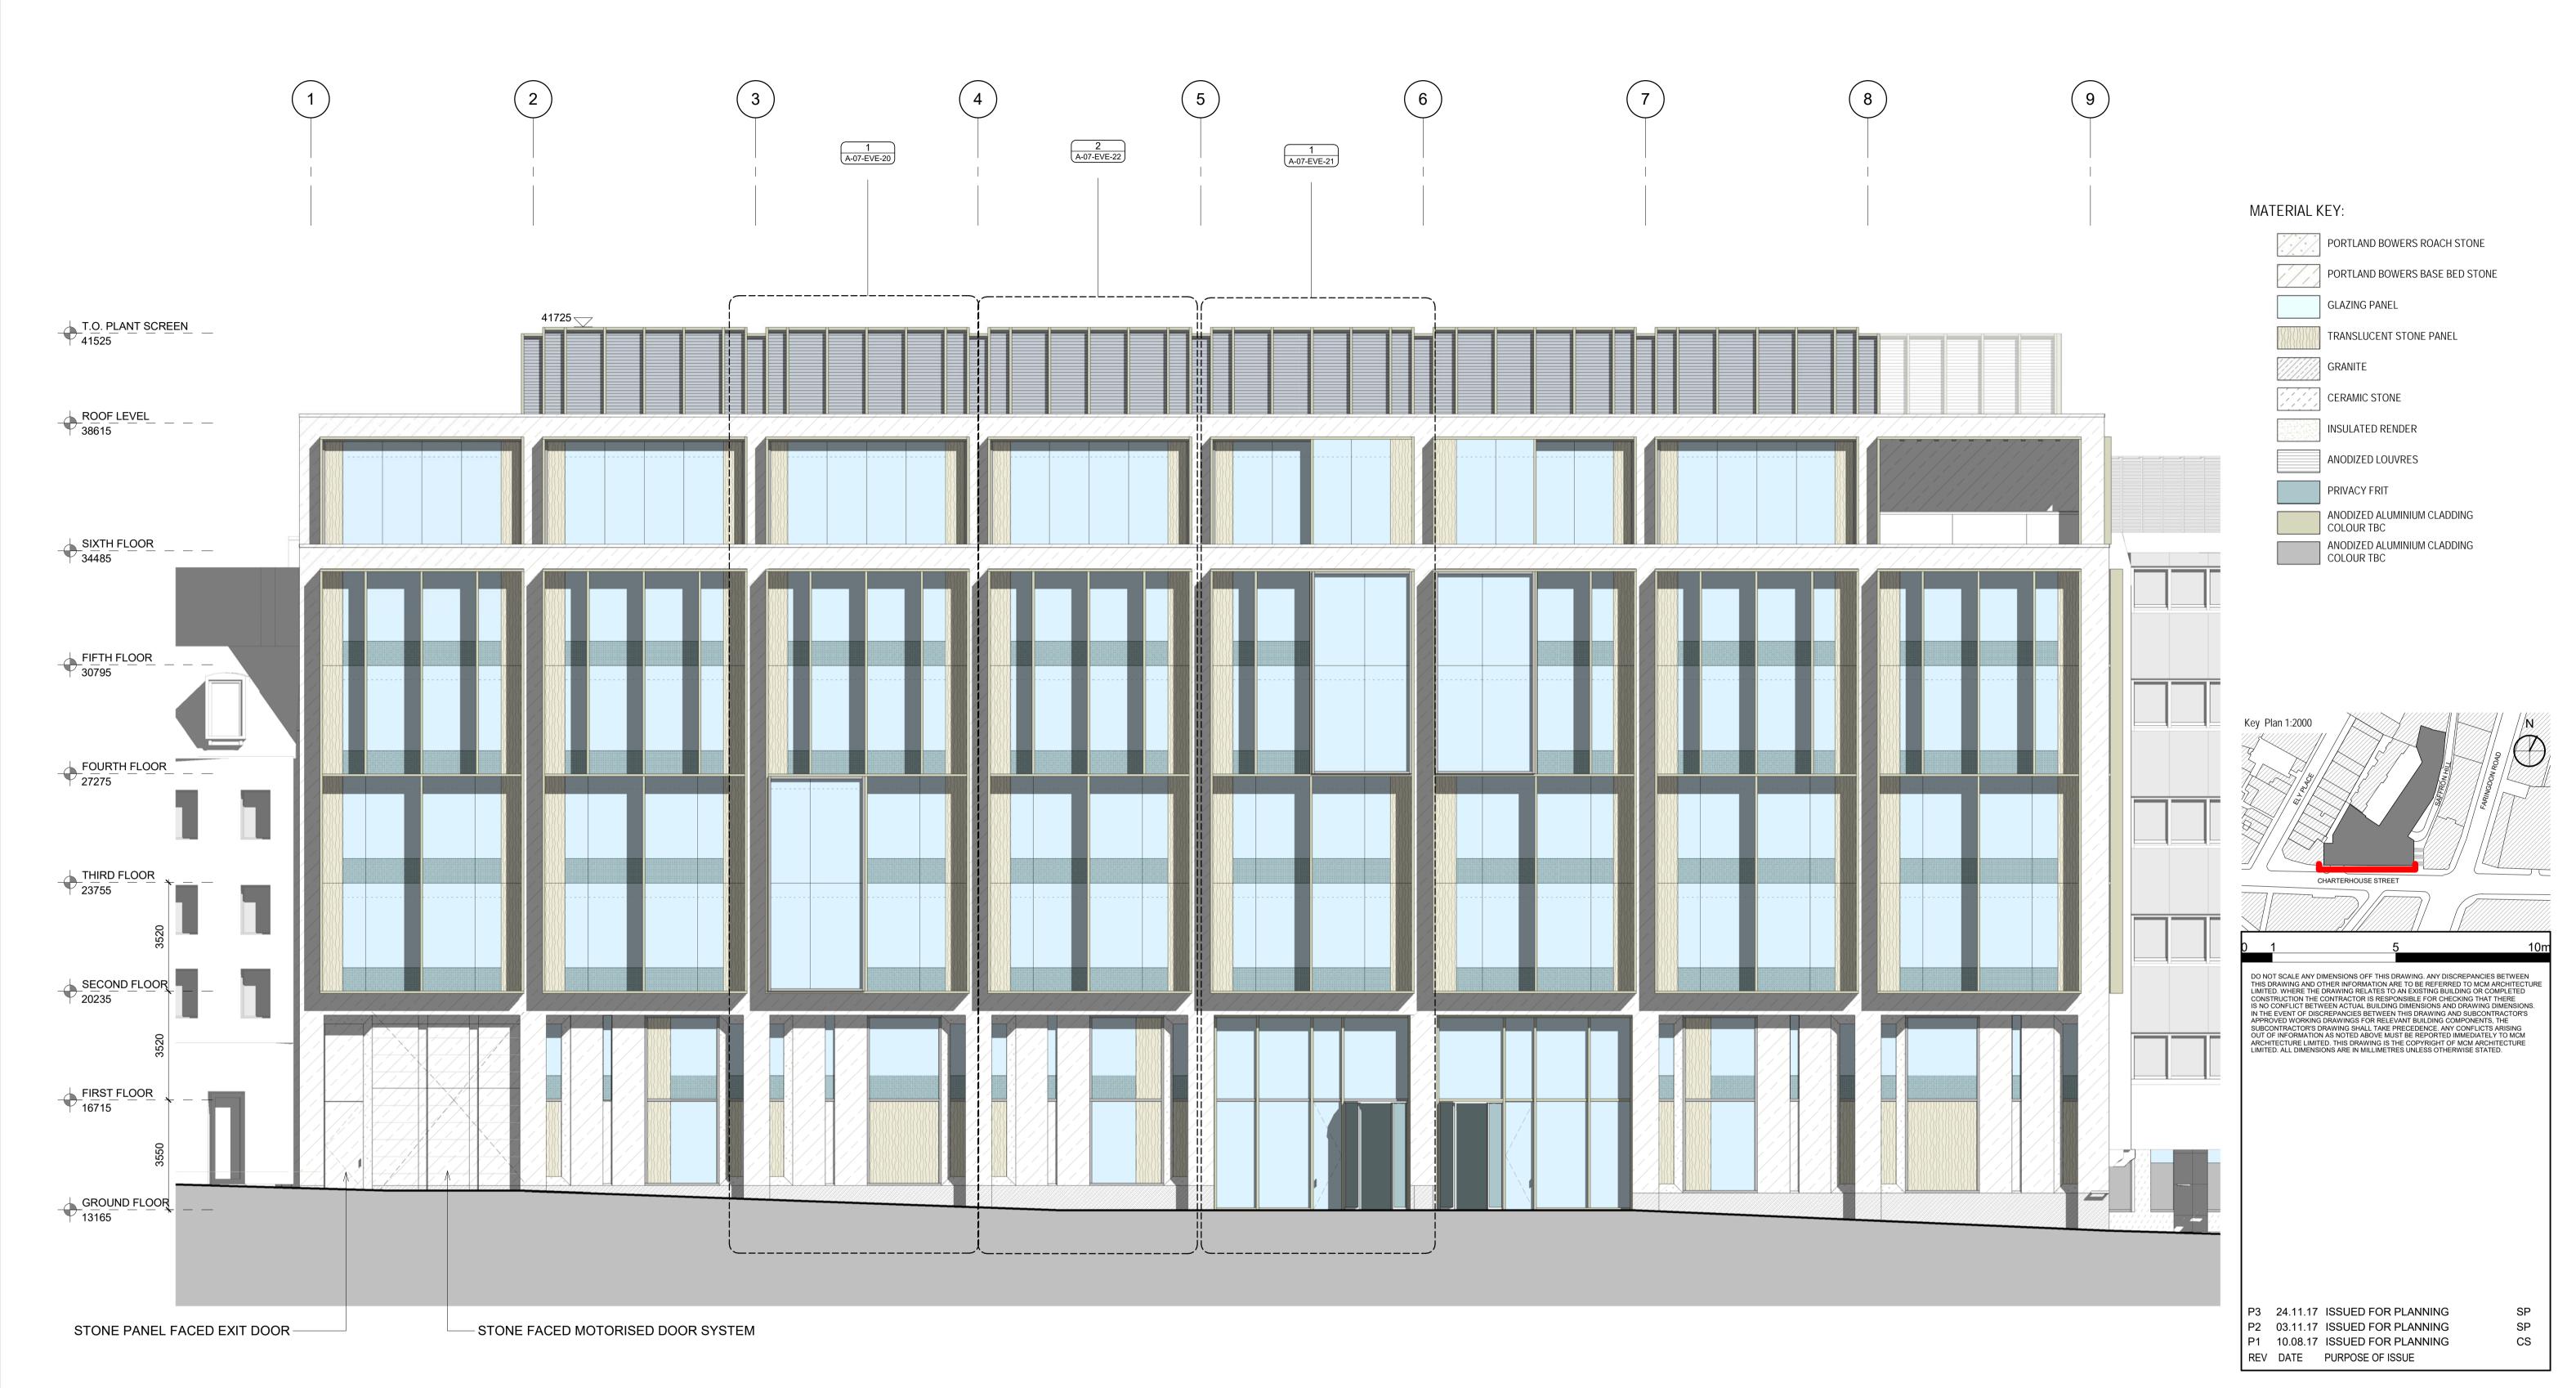

| CLIENT<br>PROJECT         | AA & DB<br>17 CHARTERHOUSE ST.                                          |             |                                          |        |
|---------------------------|-------------------------------------------------------------------------|-------------|------------------------------------------|--------|
| DRAWING                   | PROPOSED CHARTERHOUSE<br>STREET ELEVATION                               |             |                                          |        |
| SCALE<br>DRAWN<br>CHECKED | 1: 100 @A1<br>1: 200 @A3<br>CS<br>NA                                    | STATUS      | PRELIMIN<br>TENDER<br>CONSTR<br>AS BUILT | UCTION |
| DRAWING<br>NO.            | P17-059                                                                 | A-07-EVE-03 |                                          | P3     |
|                           | proj.<br><b>INICA</b><br>MCM Architecture Limi<br>71 Hopton Street Long |             | T 020 7902<br>www.mcr                    |        |
|                           |                                                                         |             |                                          |        |