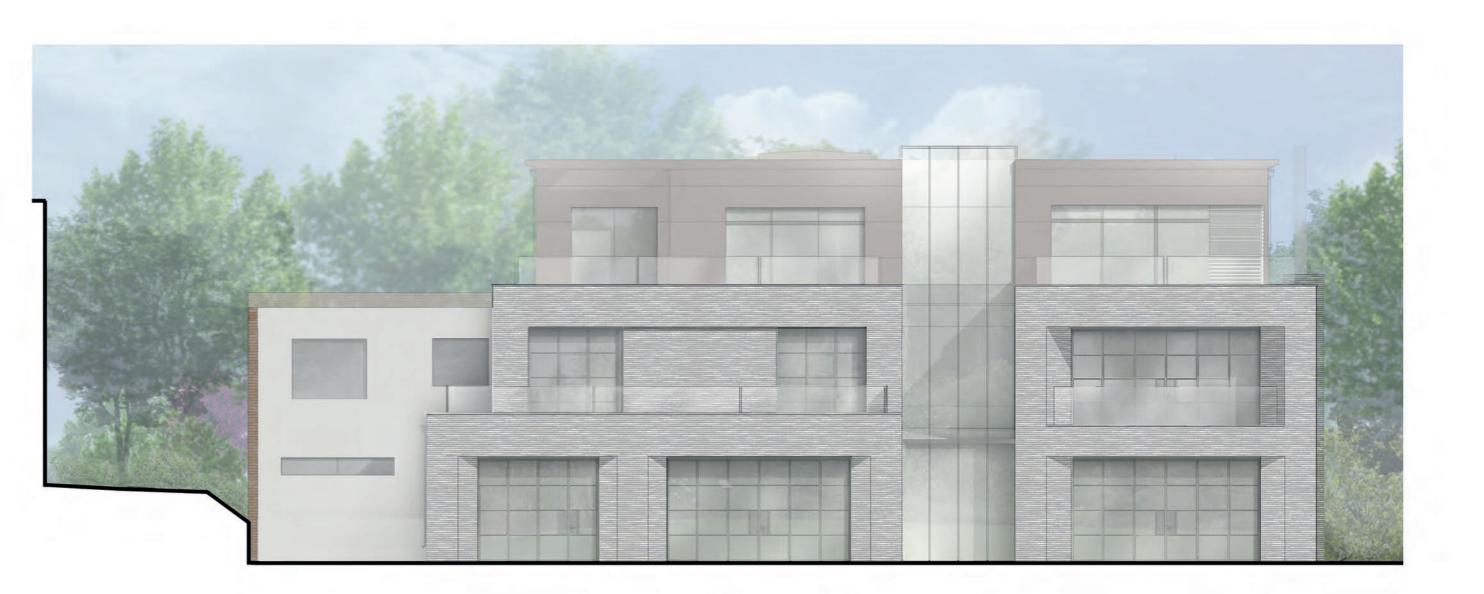

## 41 FROGNAL

## PROPOSED ELEVATIONS REAR

| Date: 03/01/2018  | Status: Information |          |
|-------------------|---------------------|----------|
| Scale: 1:100 @ A3 | KSR Architects      |          |
| Project Ref:      | Drawing No.         | Revision |
| 14044             | P311                | G        |