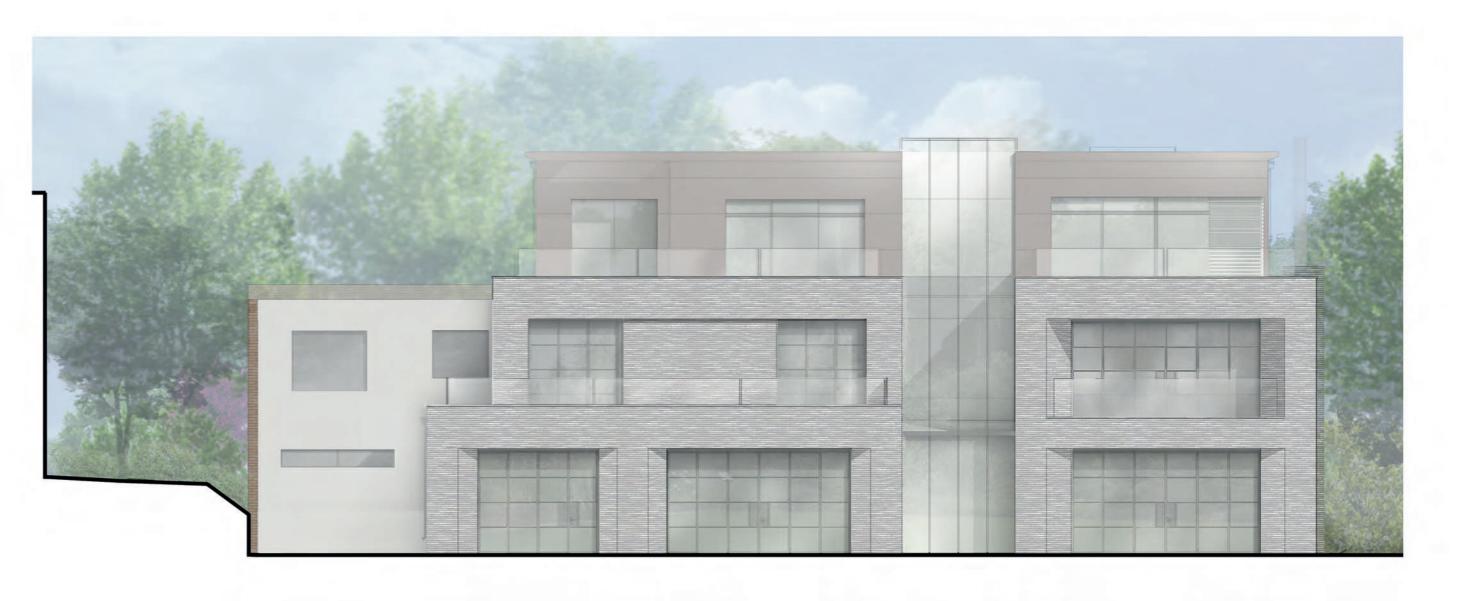

## 41 FROGNAL

CONSENTED ELEVATIONS REAR

| Date:        | 03/01/2018 | Status: Informa  | tion     |
|--------------|------------|------------------|----------|
| Scale:       | 1:100 @ A3 | C KSR Architects |          |
| Project Ref: |            | Drawing No.      | Revision |
| 14044        |            | P311             | F        |