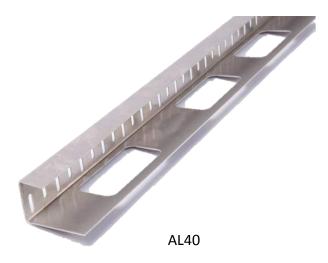

#### Description

Perforated edge/drainage trims for use with sedum blankets or substrate based extensive green roof systems. Fabricated from 1.5mm aluminium these trims are all purpose designed for this application.

#### **Application**

The Bauder AL40, AL80/100 and AL150 Edge & Drainage Trim are roofing accessories used in collaboration with Bauder's green roof systems. They are designed to be held in place using straps of Bauder membrane.

### TECHNICAL DATASHEET

| AL40 Product Data |                                         |
|-------------------|-----------------------------------------|
| Face height       | 40mm                                    |
| Leg width         | 73mm                                    |
| Length            | 2000mm                                  |
| Supply            | 10 lengths per box including connectors |