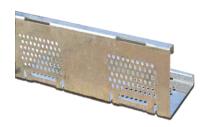

#### Description

Perforated edge/drainage trims for use with sedum blankets or substrate based extensive green roof systems. Fabricated from 1.5mm aluminium these trims are all purpose designed for this application.

#### **Application**

The Bauder AL40, AL80/100 and AL150 Edge & Drainage Trim are roofing accessories used in collaboration with Bauder's green roof systems. They are designed to be held in place using straps of Bauder membrane.