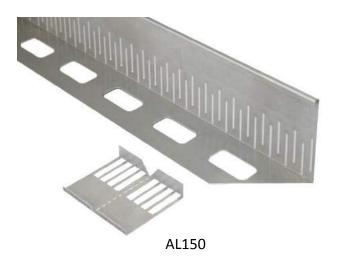

#### Description

Perforated edge/drainage trims for use with sedum blankets or substrate based extensive green roof systems. Fabricated from 1.5mm aluminium these trims are all purpose designed for this application.

#### **Application**

The Bauder AL40, AL80/100 and AL150 Edge & Drainage Trim are roofing accessories used in collaboration with Bauder's green roof systems. They are designed to be held in place using straps of Bauder membrane.

| AL150 Product Data |                                         |
|--------------------|-----------------------------------------|
| Face height        | 150mm                                   |
| Leg width          | 146mm                                   |
| Length             | 2500mm                                  |
| Supply             | Individual lengths ordered as required. |
|                    | One multi-purpose connection piece is   |
|                    | supplied with each length.              |