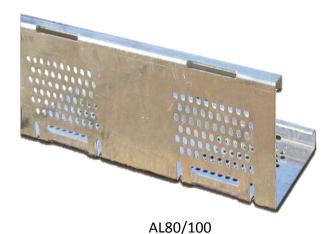

#### Description

Perforated edge/drainage trims for use with sedum blankets or substrate based extensive green roof systems. Fabricated from 1.5mm aluminium these trims are all purpose designed for this application.

#### **Application**

The Bauder AL40, AL80/100 and AL150 Edge & Drainage Trim are roofing accessories used in collaboration with Bauder's green roof systems. They are designed to be held in place using straps of Bauder membrane.

| AL80/100 Product Data |                                        |
|-----------------------|----------------------------------------|
| Height                | 80mm/100mm                             |
| Width                 | 100mm/80mm                             |
| Length                | 2500mm                                 |
| Supply                | Individual lengths ordered as required |