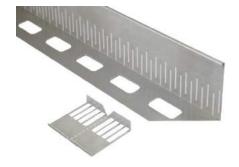

#### Description

Perforated edge/drainage trims for use with sedum blankets or substrate based extensive green roof systems. Fabricated from 1.5mm aluminium these trims are all purpose designed for this application.

#### **Application**

The Bauder AL40, AL80/100 and AL150 Edge & Drainage Trim are roofing accessories used in collaboration with Bauder's green roof systems. They are designed to be held in place using straps of Bauder membrane.

### TECHNICAL DATASHEET

| AL40 Product Data |                                         |
|-------------------|-----------------------------------------|
| Face height       | 40mm                                    |
| Leg width         | 73mm                                    |
| Length            | 2000mm                                  |
| Supply            | 10 lengths per box including connectors |

| AL80/100 Product Data |                                        |
|-----------------------|----------------------------------------|
| Height                | 80mm/100mm                             |
| Width                 | 100mm/80mm                             |
| Length                | 2500mm                                 |
| Supply                | Individual lengths ordered as required |

| AL150 Product Data |                                         |
|--------------------|-----------------------------------------|
| Face height        | 150mm                                   |
| Leg width          | 146mm                                   |
| Length             | 2500mm                                  |
| Supply             | Individual lengths ordered as required. |
|                    | One multi-purpose connection piece is   |
|                    | supplied with each length.              |