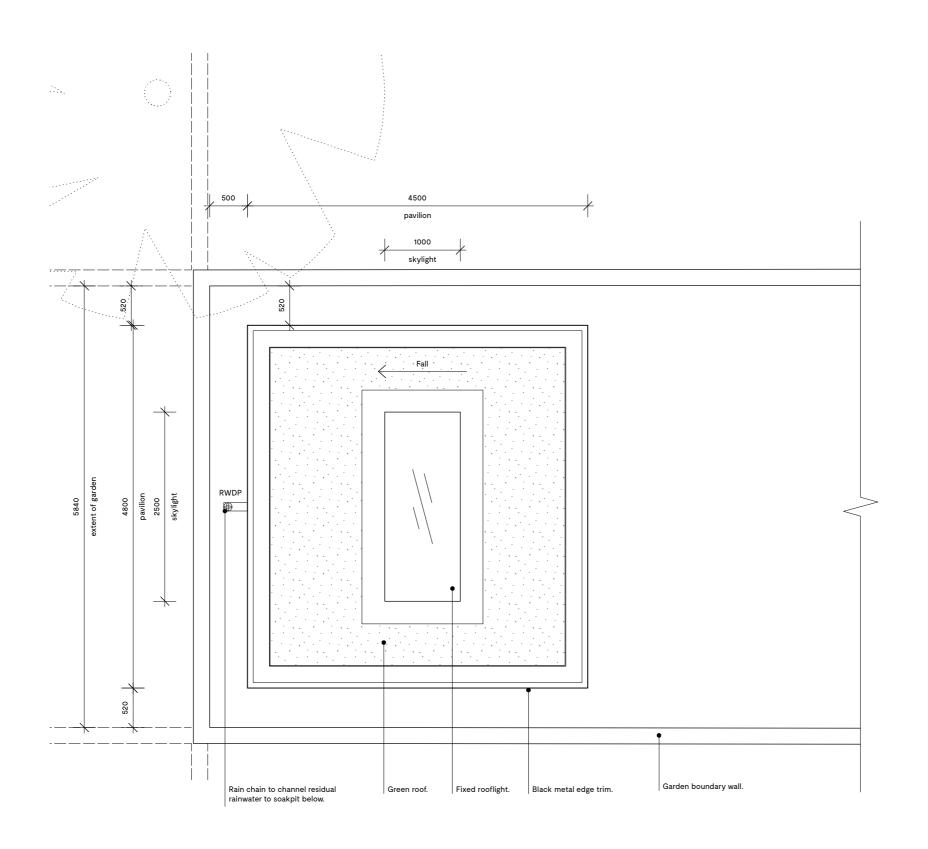

## LIER

Aurore Baulier RIBA

The Print House 18 Ashwin Street LONDON E8 3DL

+44 (0)75 8284 3659 info@atelierbaulier.com

BAU

81 ST AUG. RD PAVILION

**ROOF PLAN** 

PROPOSED

Project number

24

В 102

Status Planning

Checked 1:50 @ A3 AB Rev. Date Description

25.09.2018 Skylight amended. 20.10.2018 Pavilion size reduced-roof changed to flat.

Notes
NOT FOR CONSTRUCTION

Do not scale from this drawing. All dimensions to be checked on site. ATELIER BAULIER to be notified of any discrepancies between the drawing and site conditions. To be read in conjunction with all relevant specifications, schedules and drawings.