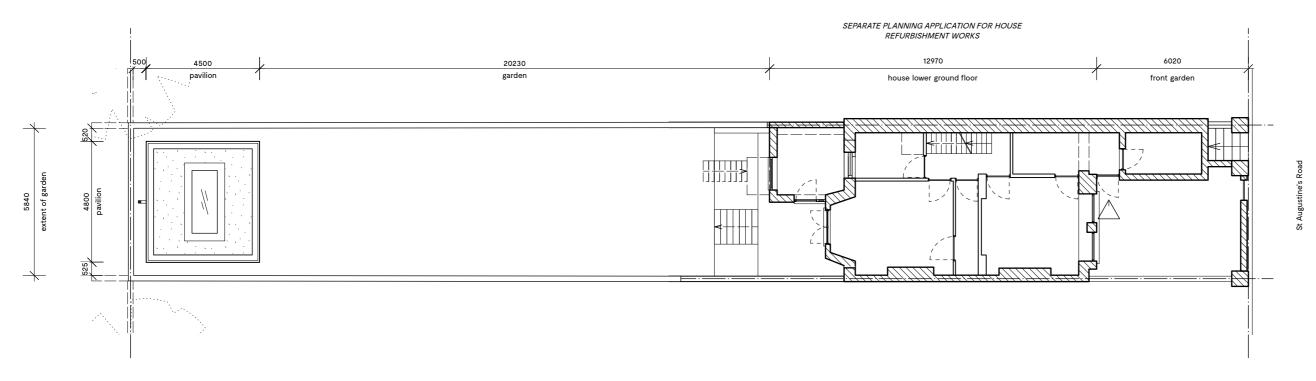

Ш

1 EXISTING | GARDEN PLAN 001 SCALE: 1:150 81 ST AUG. RD PAVILION

GARDEN PLAN EXISTING

Project number Drawing number

24 OO1 /

Date Status
August 2018 Planning
Scale Drawn Checked
1:150 @ A3 AB

Rev. Date Description

Note

Do not scale from this drawing. All dimensions to be checked on site. ATELIER BAULIER to be notified of any discrepancies between the drawing and site conditions. To be read in conjunction with all relevant specifications, schedules and drawings.