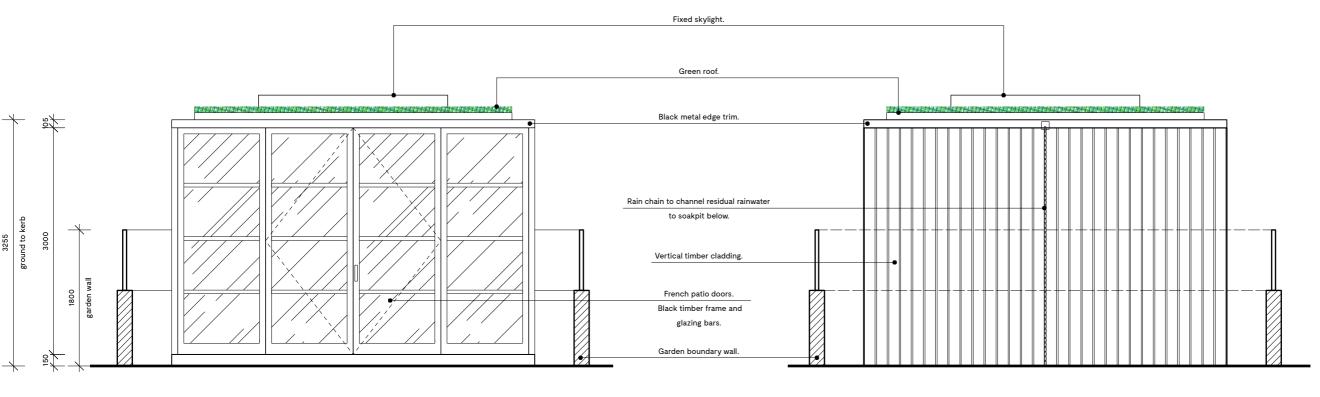

#### 81 ST AUGUSTINE'S RD

#### **ELEVATIONS**

PROPOSED

Project Drawing number Revision number 17 201 B

 August 2018
 Planning

 Scale
 Drawn
 Checked

 1:50 @ A3
 AB

Date Description

25.09.2018 Skylight amended.