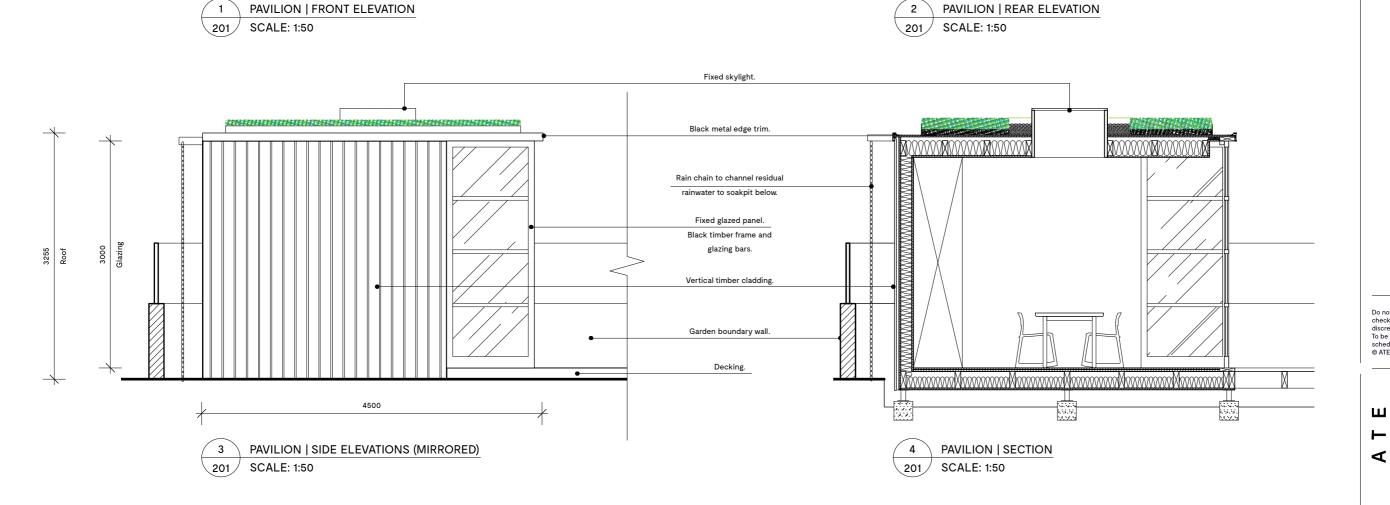

#### 81 ST AUGUSTINE'S RD

#### **ELEVATIONS**

PROPOSED

Project Drawing number Revision number 17 201 B

 August 2018
 Planning

 Scale
 Drawn
 Checked

 1:50 @ A3
 AB

Date Description

25.09.2018 Skylight amended.