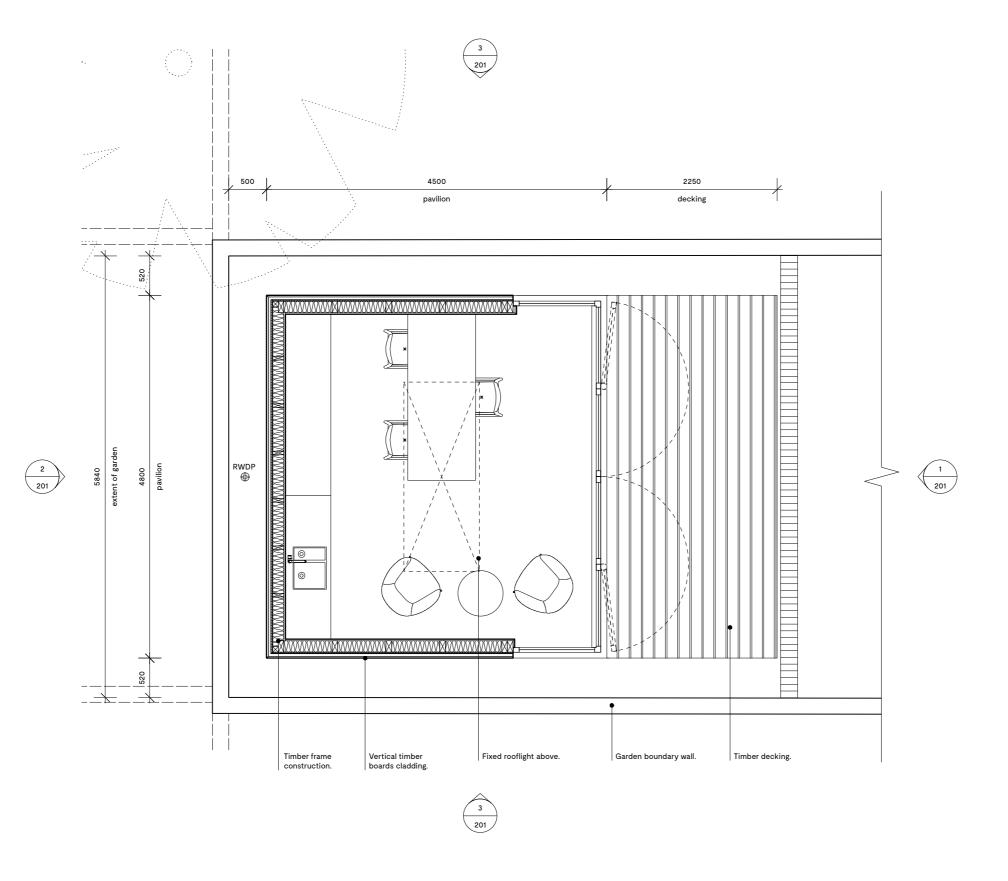

## 81 ST AUG. RD PAVILION

#### **FLOOR PLAN**

PROPOSED

1:50 @ A3

Project number В 24 101 Planning

Checked

Rev. Date Description 25.09.2018 Skylight amended. 20.10.2018 Pavilion size reduced -roof changed to flat.

AB

Notes
NOT FOR CONSTRUCTION

Do not scale from this drawing. All dimensions to be checked on site. ATELIER BAULIER to be notified of any discrepancies between the drawing and site conditions. To be read in conjunction with all relevant specifications, schedules and drawings.