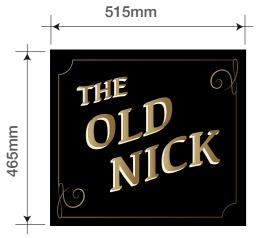

Scale: 1:15 @ A3

Max letter/logo height: 216mm

AGL: 3080mm

3770mm

ITEM 2

Refurbish existing fascia and re gild existing house name letters.

Illuminated by LED trough light.

Scale: 1:15 @ A3

Max letter/logo height: 304mm

AGL:3080mm

ITEM 3 Signwritting Scale: 1:10 @ A3

Max letter/logo height: 110mm

AGL: 3080mm

**PAINT REFS:** 

\*Please refer to manufacturers paint swatches for true colour representation