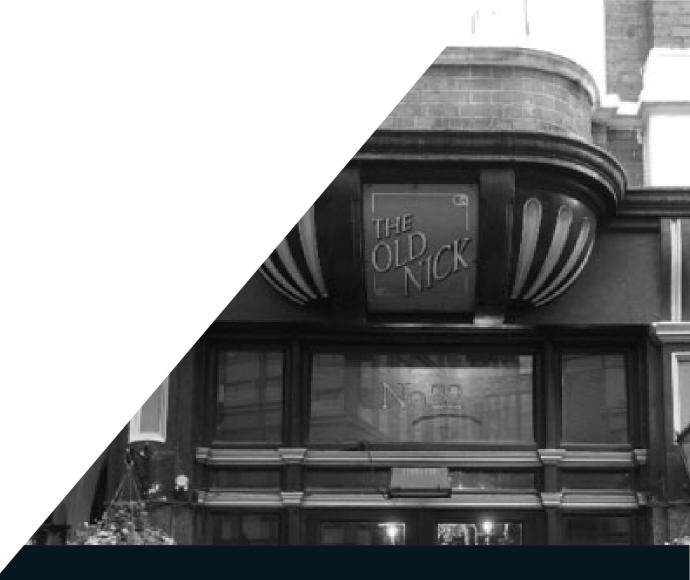

# **PLANNING** OLD NICK

20-22 Sandland St Holbon London WC1R 4PZ

Client: H&W **Date:** 02.11.18 Drawn by: J.J



#### **MORGAN SIGNS AND DESIGN**

Unit A4
Walsall Enterprise Park
Regal Drive
Walsall
WS2 9HQ
T: 01922 635 726
F: 01922 659 940





Scale: 1:50 @ A3















ITEM 1

Signwrite and gold leaf existing fascia. Illuminated by LED trough light.

Scale: 1:15 @ A3

Max letter/logo height: 216mm

AGL: 3080mm



3770mm

ITEM 2

Refurbish existing fascia and re gild existing house name letters.

Illuminated by LED trough light.

Scale: 1:15 @ A3

Max letter/logo height: 304mm

AGL:3080mm



ITEM 3 Signwritting Scale: 1:10 @ A3

Max letter/logo height: 110mm

AGL: 3080mm

**PAINT REFS:** 

\*Please refer to manufacturers paint swatches for true colour representation







## PROPOSED SIGNAGE



ITEM 4 ( 1 off )
Retain existing bracket
New hanging sign and LED pictorial lights
and new H&W Cr