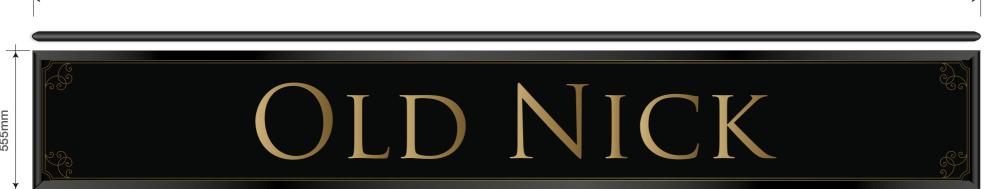

Scale: 1:15 @ A3

Max letter/logo height: 216mm

AGL: 3080mm

3770mm

ITEM 2

Refurbish existing fascia and re gild existing house name letters.

Illuminated by LED trough light.

Scale: 1:15 @ A3