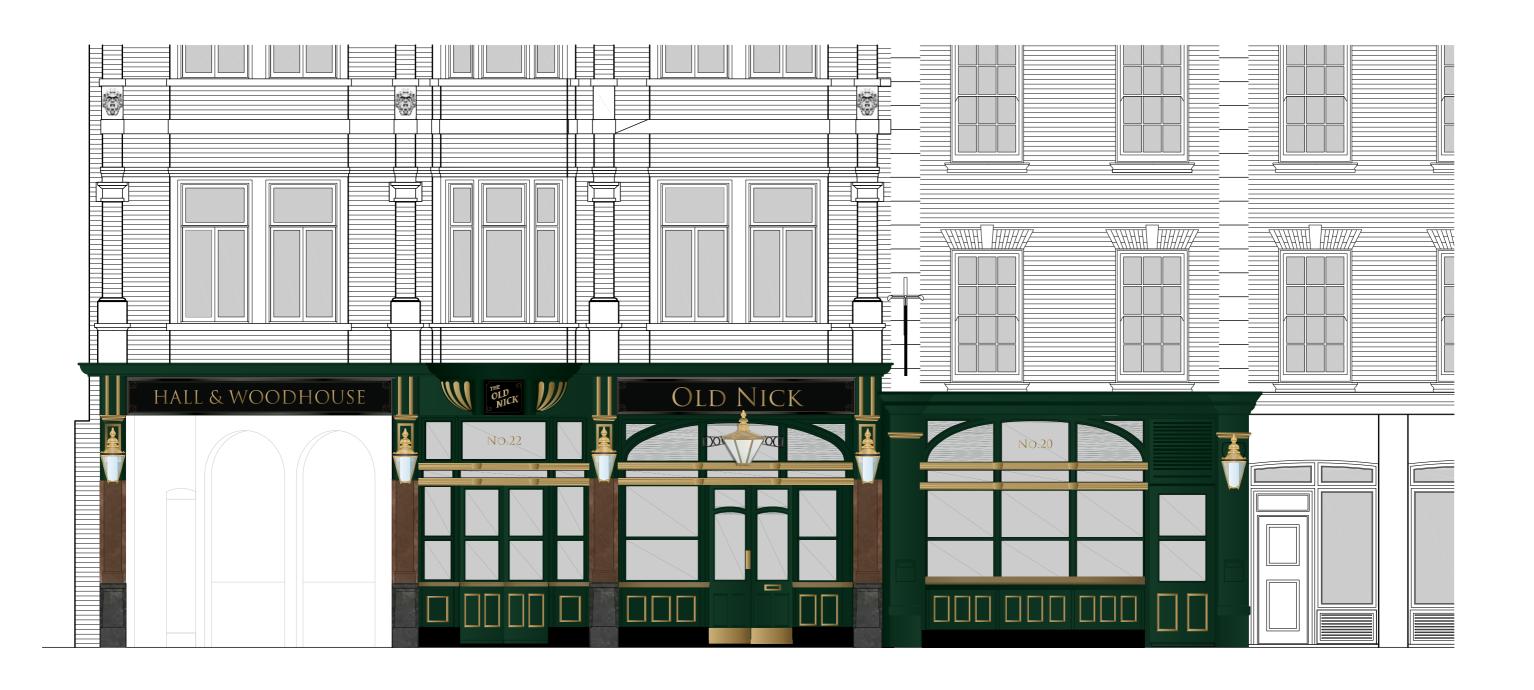

# **PLANNING** OLD NICK

20-22 Sandland St Holbon London WC1R 4PZ

Client: H&W **Date:** 02.11.18 Drawn by: J.J

#### **MORGAN SIGNS AND DESIGN**

Unit A4
Walsall Enterprise Park
Regal Drive
Walsall
WS2 9HQ
T: 01922 635 726
F: 01922 659 940

Scale: 1:50 @ A3

ITEM 1

Signwrite and gold leaf existing fascia. Illuminated by LED trough light.

Scale: 1:15 @ A3

Max letter/logo height: 216mm

AGL: 3080mm

3770mm

ITEM 2

Refurbish existing fascia and re gild existing house name letters.

Illuminated by LED trough light.

Scale: 1:15 @ A3

Max letter/logo height: 304mm

AGL:3080mm

ITEM 3 Signwritting Scale: 1:10 @ A3

Max letter/logo height: 110mm

AGL: 3080mm

**PAINT REFS:** 

\*Please refer to manufacturers paint swatches for true colour representation

## PROPOSED SIGNAGE

ITEM 4 ( 1 off )
Retain existing bracket
New hanging sign and LED pictorial lights
and new H&W Crowner.

Scale: 1:10 @ A3 Max letter/logo height: 96mm

AGL: 3600mm