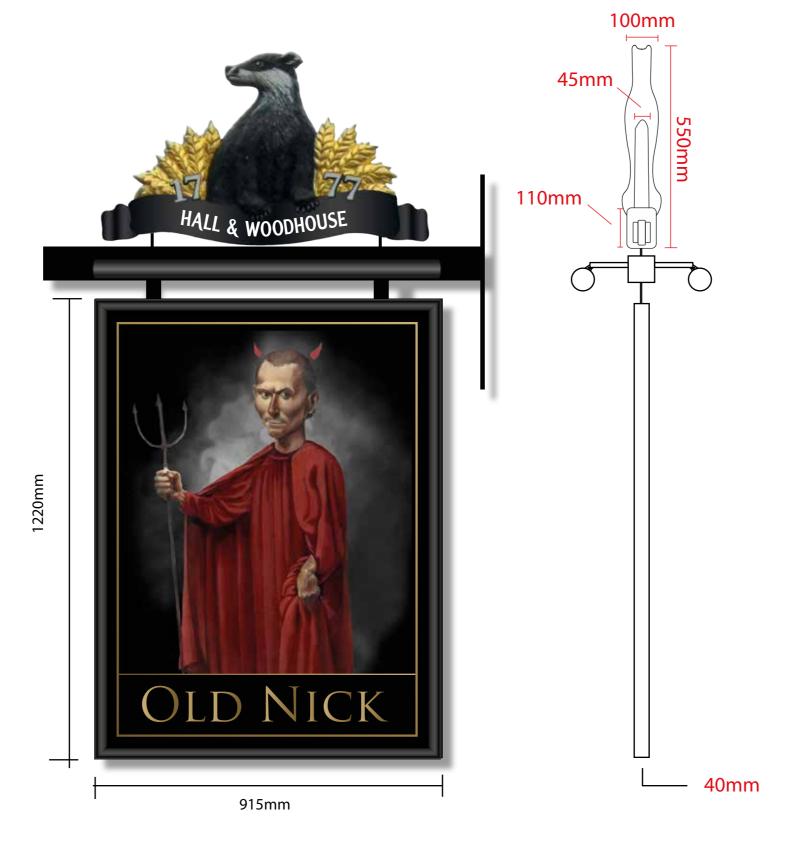

## PROPOSED SIGNAGE

ITEM 4 ( 1 off )
Retain existing bracket
New hanging sign and LED pictorial lights
and new H&W Crowner.

Scale: 1:10 @ A3 Max letter/logo height: 96mm

AGL: 3600mm