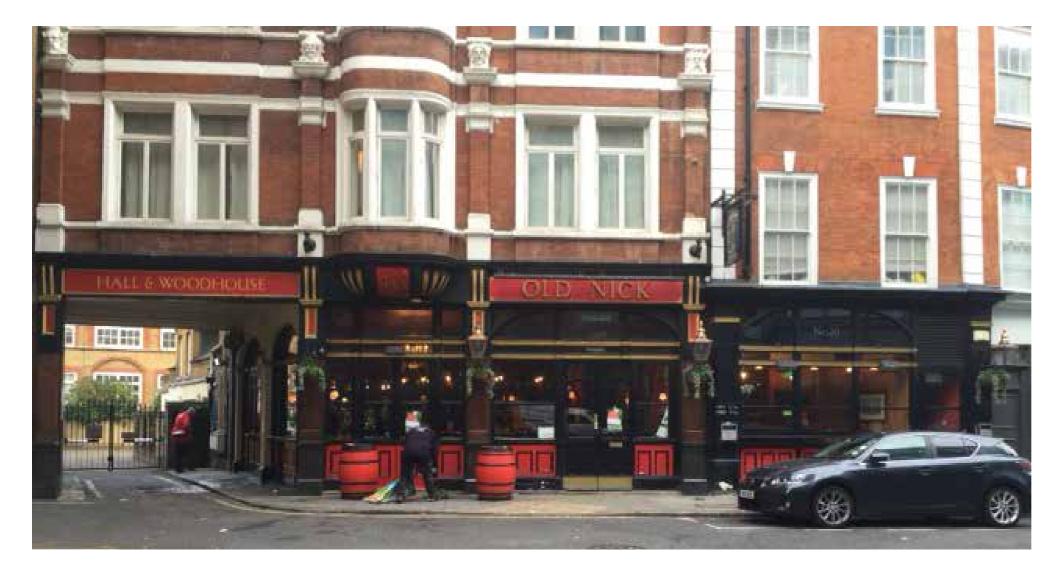

d leaf existing fascia. Illuminated by LED trough light.

Scale: 1:15 @ A3

Max letter/logo height: 216mm

AGL: 3080mm



3770mm

ITEM 2

Refurbish existing fascia and re gild existing house name letters.

Illuminated by LED trough light.

Scale: 1:15 @ A3

Max letter/logo height: 304mm

AGL:3080mm



ITEM 3 Signwritting Scale: 1:10 @ A3

Max letter/logo height: 110mm

AGL: 3080mm

**PAINT REFS:** 

\*Please refer to manufacturers paint swatches for true colour representation







## PROPOSED SIGNAGE



ITEM 4 ( 1 off )
Retain existing bracket
New hanging sign and LED pictorial lights
and new H&W Crowner.

Scale: 1:10 @ A3 Max letter/logo height: 96mm

AGL: 3600mm

#### **PAINT REFS:**

\*Please refer to manufacturers paint swatches for true colour representation

### **EXISTING SITE**