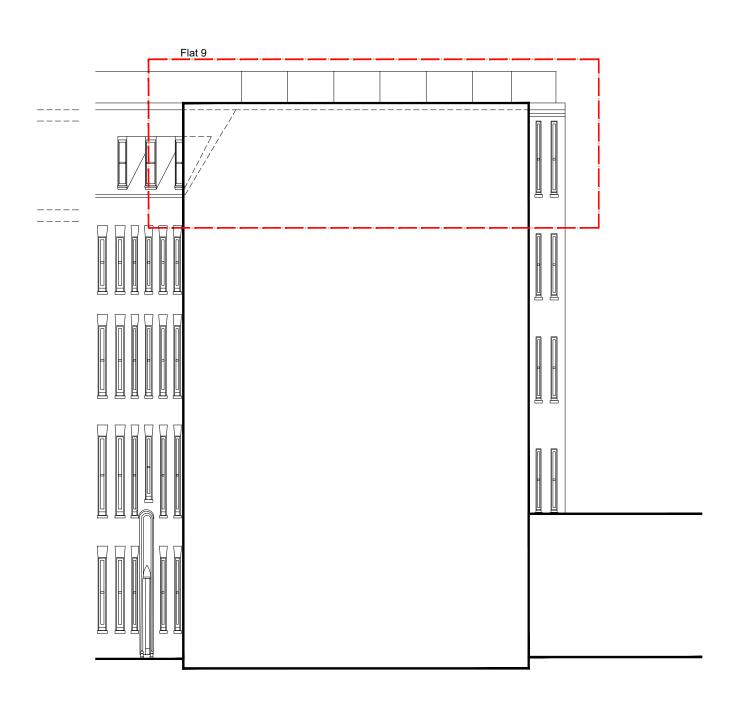

Proposed Side Elevation

109 Brownhill Road London SE6 2HF

Tel: 0208 806 5353

Email: info@pinnaclearchitecture.co.uk www.pinnaclearchitecture.co.uk

NOTES:
THE CONTRACTORS ARE TO CHECK ALL DIMENSIONS, DRAIN RUNS AND GENERAL CONDITIONS ON SITE BEFORE WORKS COMMENCE, AND INFORM PINNACLE ARCHITECTURE IMMEDIATELY UPON DISCOVERY OF ANY ERRORS, OMISSIONS OR DISCREPANCIES ALL WORKS ARE TO BE CARRIED OUT IN ACCORDANCE WITH CURRENT BUILDING REGULATIONS, BRITISH STANDARDS, CODE OF PRACTICE AND LOCAL AUTHORITY REQUIREMENTS. DO NOT SCALE FROM THIS DRAWING WITHOUT FIRST OBTAINING WRITTEN AUTHORIZATION FROM PINNACLE ARCHITECTURE.

COMMENTS/APPROVAL AS BUILT

R00

20180749-PL09

23 - 24 Great James Street, London WC1N 3ES

Proposed Side Elevation -4th Floor - Flat 9

SCALE DRAWN BY DATE CHECKED BY A.H. 13/08/18 A.HASSAN