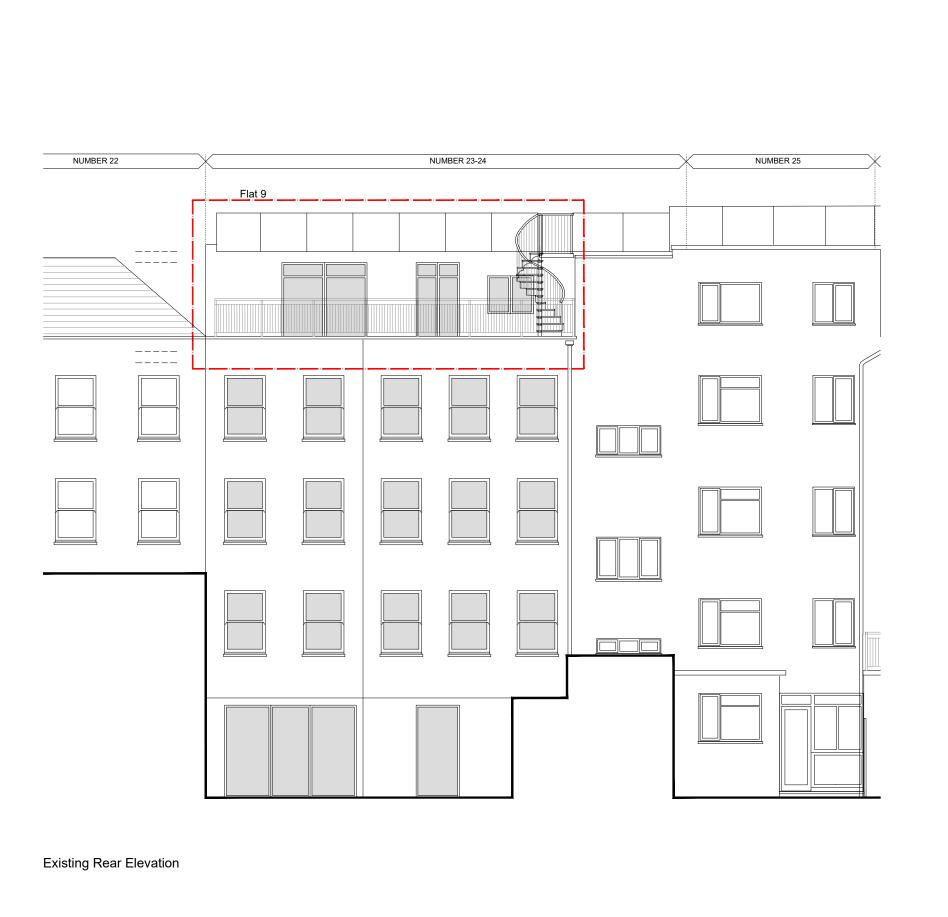

DRAWING STATUS

\_\_\_\_ TENDER PRELIMINARY PLANNING BILLS OF QUANTITIES BUILDING REGULATIONS CONSTRUCTION COMMENTS/APPROVAL AS BUILT 

20180749-PL03 R00

23 - 24 Great James Street, London WC1N 3ES

Existing Rear Elevation -4th Floor - Flat 9