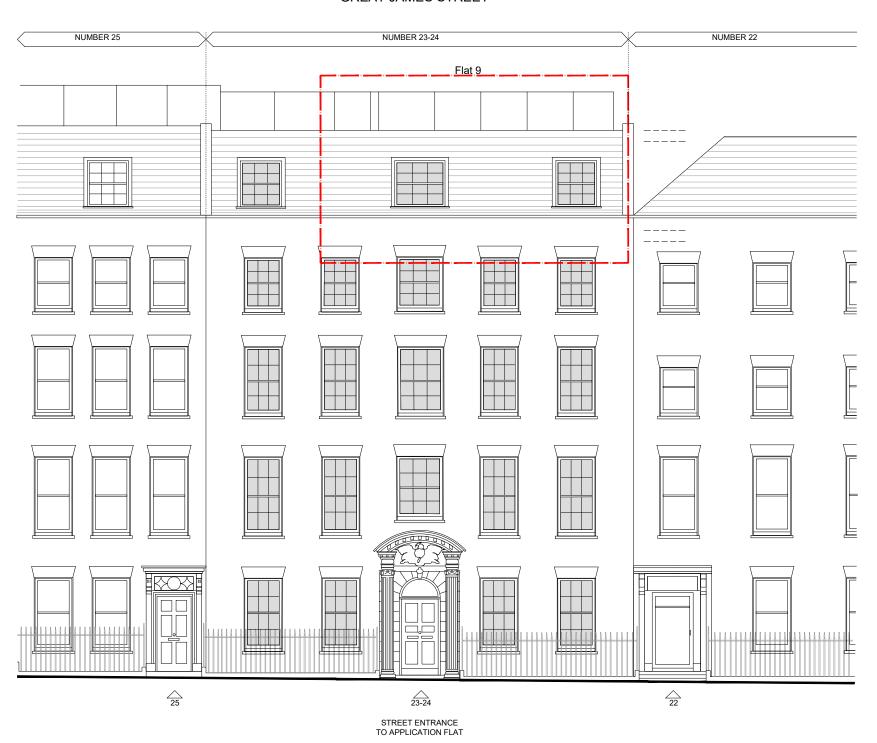

## **GREAT JAMES STREET**

Existing Front Elevation = Proposed Front Elevation

109 Brownhill Road London SE6 2HF

Tel: 0208 806 5353

Email: info@pinnaclearchitecture.co.uk www.pinnaclearchitecture.co.uk

NOTES:
THE CONTRACTORS ARE TO CHECK ALL DIMENSIONS, DRAIN RUNS AND GENERAL CONDITIONS ON SITE BEFORE WORKS COMMENCE, AND INFORM PINNACLE ARCHITECTURE IMMEDIATELY UPON DISCOVERY OF ANY ERRORS, OMISSIONS OR DISCREPANCIES ALL WORKS ARE TO BE CARRIED OUT IN ACCORDANCE WITH CURRENT BUILDING REGULATIONS, BRITISH STANDARDS, CODE OF PRACTICE AND LOCAL AUTHORITY REQUIREMENTS. DO NOT SCALE FROM THIS DRAWING WITHOUT FIRST OBTAINING WRITTEN AUTHORIZATION FROM PINNACLE ARCHITECTURE.
THE CONTENTS OF THIS PLAN INCLUDING THE PRINTED NOTES ARE COPYRIGHT AND REPRODUCTION IN WHOLE OR PART IS NOT PERMITTED WITHOUT PRIOR CONSENT OF PINNACLE ARCHITECTURE IN WRITING.

## 23 - 24 Great James Street, London WC1N 3ES

Existing Front Elevation = Proposed Front Elevation -4th Floor - Flat 9

| SCALE |       | DRAWN BY | DATE     | CHECKED BY |
|-------|-------|----------|----------|------------|
| A3    | 1:100 | A.H.     | 13/08/18 | A.HASSAN   |
| A1    | 1:50  |          |          |            |