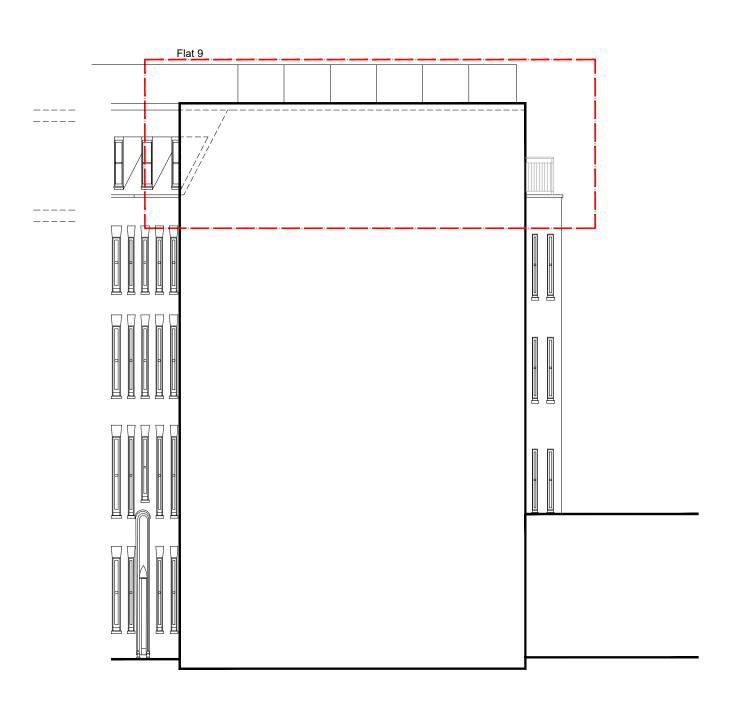

## 23 - 24 Great James Street, London WC1N 3ES

Existing Side Elevation - 4th Floor - Flat 9

| SCALE    |       | DRAWN BY | DATE     | CHECKED BY |
|----------|-------|----------|----------|------------|
| A3<br>A1 | 1:100 | A.H.     | 13/08/18 | A.HASSAN   |