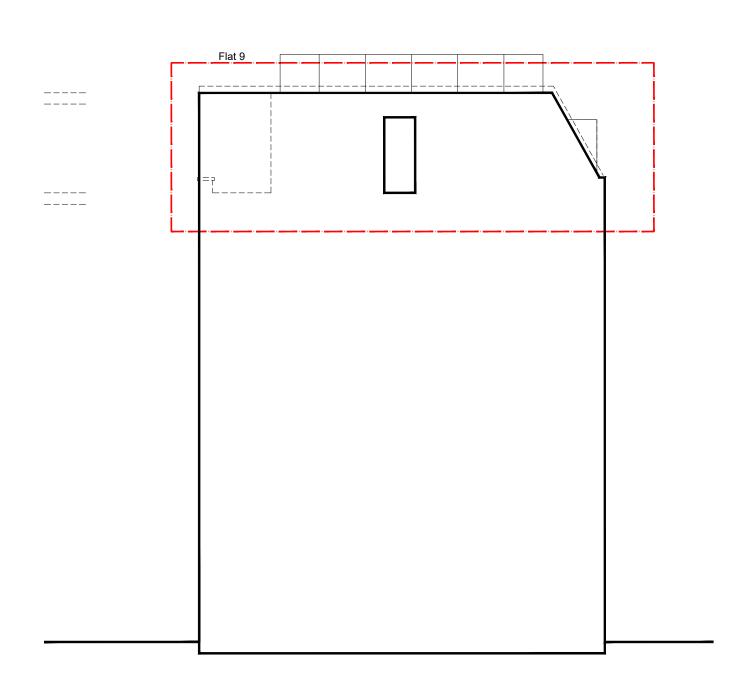

**Existing Side Elevation** 

109 Brownhill Road London SE6 2HF

Tel: 0208 806 5353

Email: info@pinnaclearchitecture.co.uk www.pinnaclearchitecture.co.uk

NOTES:
THE CONTRACTORS ARE TO CHECK ALL DIMENSIONS, DRAIN RUNS AND GENERAL CONDITIONS ON SITE BEFORE WORKS COMMENCE, AND INFORM PINNACLE ARCHITECTURE IMMEDIATELY UPON DISCOVERY OF ANY ERRORS, OMISSIONS OR DISCREPANCIES ALL WORKS ARE TO BE CARRIED OUT IN ACCORDANCE WITH CURRENT BUILDING REGULATIONS, BRITISH STANDARDS, CODE OF PRACTICE AND LOCAL AUTHORITY REQUIREMENTS. DO NOT SCALE FROM THIS DRAWING WITHOUT FIRST OBTAINING WRITTEN AUTHORIZATION FROM PINNACLE ARCHITECTURE:
THE CONTENTS OF THIS PLAN INCLUDING THE PRINTED NOTES ARE COPYRIGHT AND REPRODUCTION IN WHOLE OR PART IS NOT PERMITTED WITHOUT PRIOR CONSENT OF PINNACLE ARCHITECTURE:

## 23 - 24 Great James Street, London WC1N 3ES

Existing Side Elevation - 4th Floor - Flat 9

| s        | CALE  | DRAWN BY | DATE     | CHECKED BY |  |  |
|----------|-------|----------|----------|------------|--|--|
| A3<br>A1 | 1:100 | A.H.     | 13/08/18 | A.HASSAN   |  |  |