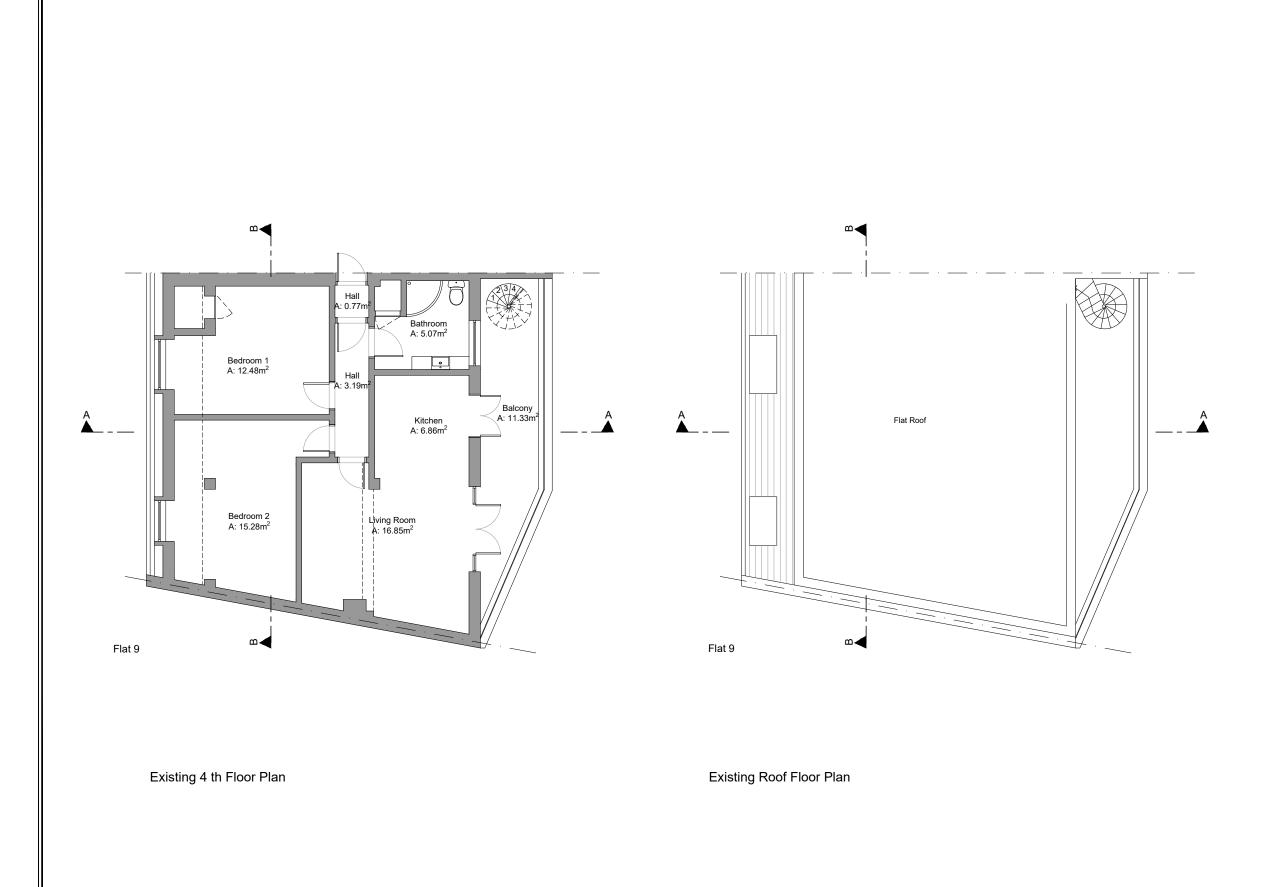

## 23 - 24 Great James Street, London WC1N 3ES

Existing 4th Floor Plan and Existing Roof Floor Plan Flat 9

SCALE DRAWN BY DATE CHECKED BY A.H. 13/08/18 A.HASSAN