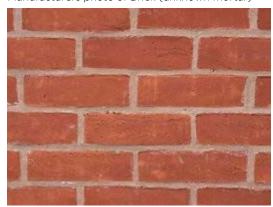

Size: Metric

Bond: Stretcher

Mortar: CPI Euromix E100 (Straw brown)

**Pointing:**Shallow Bucket handle Photograph of sample panel on site

Manufacturers photo of Brick (unknown mortar)