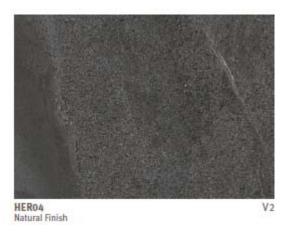

#### 2.0 (B) CLADDING (TO FIFTH FLOOR AND FOURTH FLOOR AT REAR)

Material Shackerley Ceramic Granite. Colour HER 04 from

Typical Size 1800h x 800w

Joints Open 6mm joints (shadow gap)

External corners Birdsmouth

Colour Sample from Shackerley Catalogue (Detail)