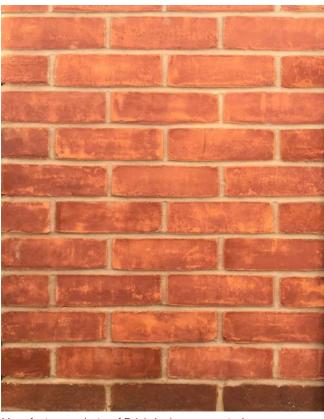

### **DESIGN NOTE**

PROJECT 29 NEW END REF. 15031

SUBJECT DRAFT EXTERNAL ENVELOPE MATERIALS DATE 03/10/2018

NAME Stephen Selkirk

1.0 (A) MAIN WALLS (LOWER LEVELS)

Brick: Sussex Beckley Dark Red from Sussex Handmade Brick Limited.

Size: Metric

Bond: Stretcher

Mortar: CPI Euromix E100 (Straw brown)

**Pointing:**Shallow Bucket handle Photograph of sample panel on site

Manufacturers photo of Brick (unknown mortar)