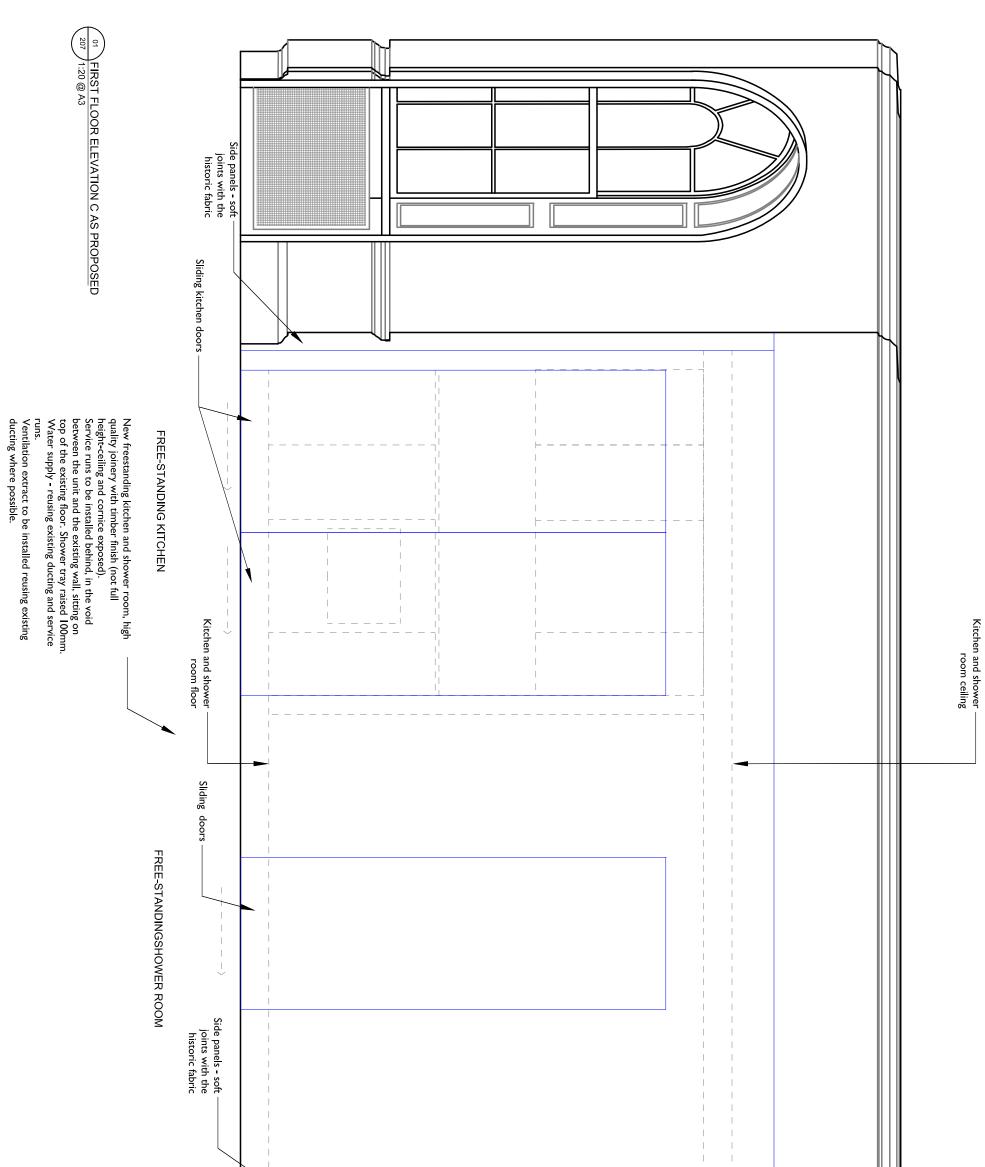

202 1:20 @ A3

FIRST FLOOR ELEVATION A AS PROPOSED

| STEPHEN LEVRANT HERITAGE ARCHITECTURE<br>22 British Gover Landon W4 2NL<br>E-mail: Ind@heritagemail.co.uk<br>E-mail: Ind@heritagemail.co.uk | Under the service (way) of the | KEY:       PROPOSED         NOTES:       PROPOSED         1. Paint accumulation removed from plaster cornice using paint-stripping poultice-sheet such as Peel Away or similar. Residual paint carefully removed with fine pick-tools and brush to fully recover cornice moulding detail.         2. Ceiling and cornice plasterwork redecorated with one stabilising coat and 2 coats of micro-porous paint, colour off-white.         3. Timber framed and plasterboard partition taken filled with plaster of Paris rubbed down smooth and level to the adjacent surfaces.         4. Timber panelling and skirting rubbed down and redecorated         5. Marble Chinney piece cleaned and polished | General Notes<br>Please note that information used to produce<br>these drawings is based on measured survey<br>supplied by others. Heritage Architecture can<br>not be held responsible for any inaccuracies<br>that may exist. Do not scale the drawings.<br>All dimensions should be verified on site. |
|---------------------------------------------------------------------------------------------------------------------------------------------|--------------------------------------------------------------------------------------------------------------------------------------------------------------------------------------------------------------------------------------------------------------------------------------------------------------------------------------------------------------------------------------------------------------------------------------------------------------------------------------------------------------------------------------------------------------------------------------------------------------------------------------------------------------------------------------------------------------------------------------------------------------------------------------------------------------------------------------------------------------------------------------------------------------------------------------------------------------------------------------------------------------------------------------------------------------------------------------------------------------------------------------------------------------------------------------------------------------------------------------------------------------------------------------------------------------------------------------------------------------------------------------------------------------------------------------------------------------------------------------------------------------------------------------------------------------------------------------------------------------------------------------------------------------------------------------------------------------------------------------------------------------------------------------------------------------------------------------------------------------------------------------------------------------------------------------------------------------------------------------------------------------------------------------------------------------------------------------------------------------------------------|---------------------------------------------------------------------------------------------------------------------------------------------------------------------------------------------------------------------------------------------------------------------------------------------------------------------------------------------------------------------------------------------------------------------------------------------------------------------------------------------------------------------------------------------------------------------------------------------------------------------------------------------------------------------------------------------------------|----------------------------------------------------------------------------------------------------------------------------------------------------------------------------------------------------------------------------------------------------------------------------------------------------------|
|---------------------------------------------------------------------------------------------------------------------------------------------|--------------------------------------------------------------------------------------------------------------------------------------------------------------------------------------------------------------------------------------------------------------------------------------------------------------------------------------------------------------------------------------------------------------------------------------------------------------------------------------------------------------------------------------------------------------------------------------------------------------------------------------------------------------------------------------------------------------------------------------------------------------------------------------------------------------------------------------------------------------------------------------------------------------------------------------------------------------------------------------------------------------------------------------------------------------------------------------------------------------------------------------------------------------------------------------------------------------------------------------------------------------------------------------------------------------------------------------------------------------------------------------------------------------------------------------------------------------------------------------------------------------------------------------------------------------------------------------------------------------------------------------------------------------------------------------------------------------------------------------------------------------------------------------------------------------------------------------------------------------------------------------------------------------------------------------------------------------------------------------------------------------------------------------------------------------------------------------------------------------------------------|---------------------------------------------------------------------------------------------------------------------------------------------------------------------------------------------------------------------------------------------------------------------------------------------------------------------------------------------------------------------------------------------------------------------------------------------------------------------------------------------------------------------------------------------------------------------------------------------------------------------------------------------------------------------------------------------------------|----------------------------------------------------------------------------------------------------------------------------------------------------------------------------------------------------------------------------------------------------------------------------------------------------------|