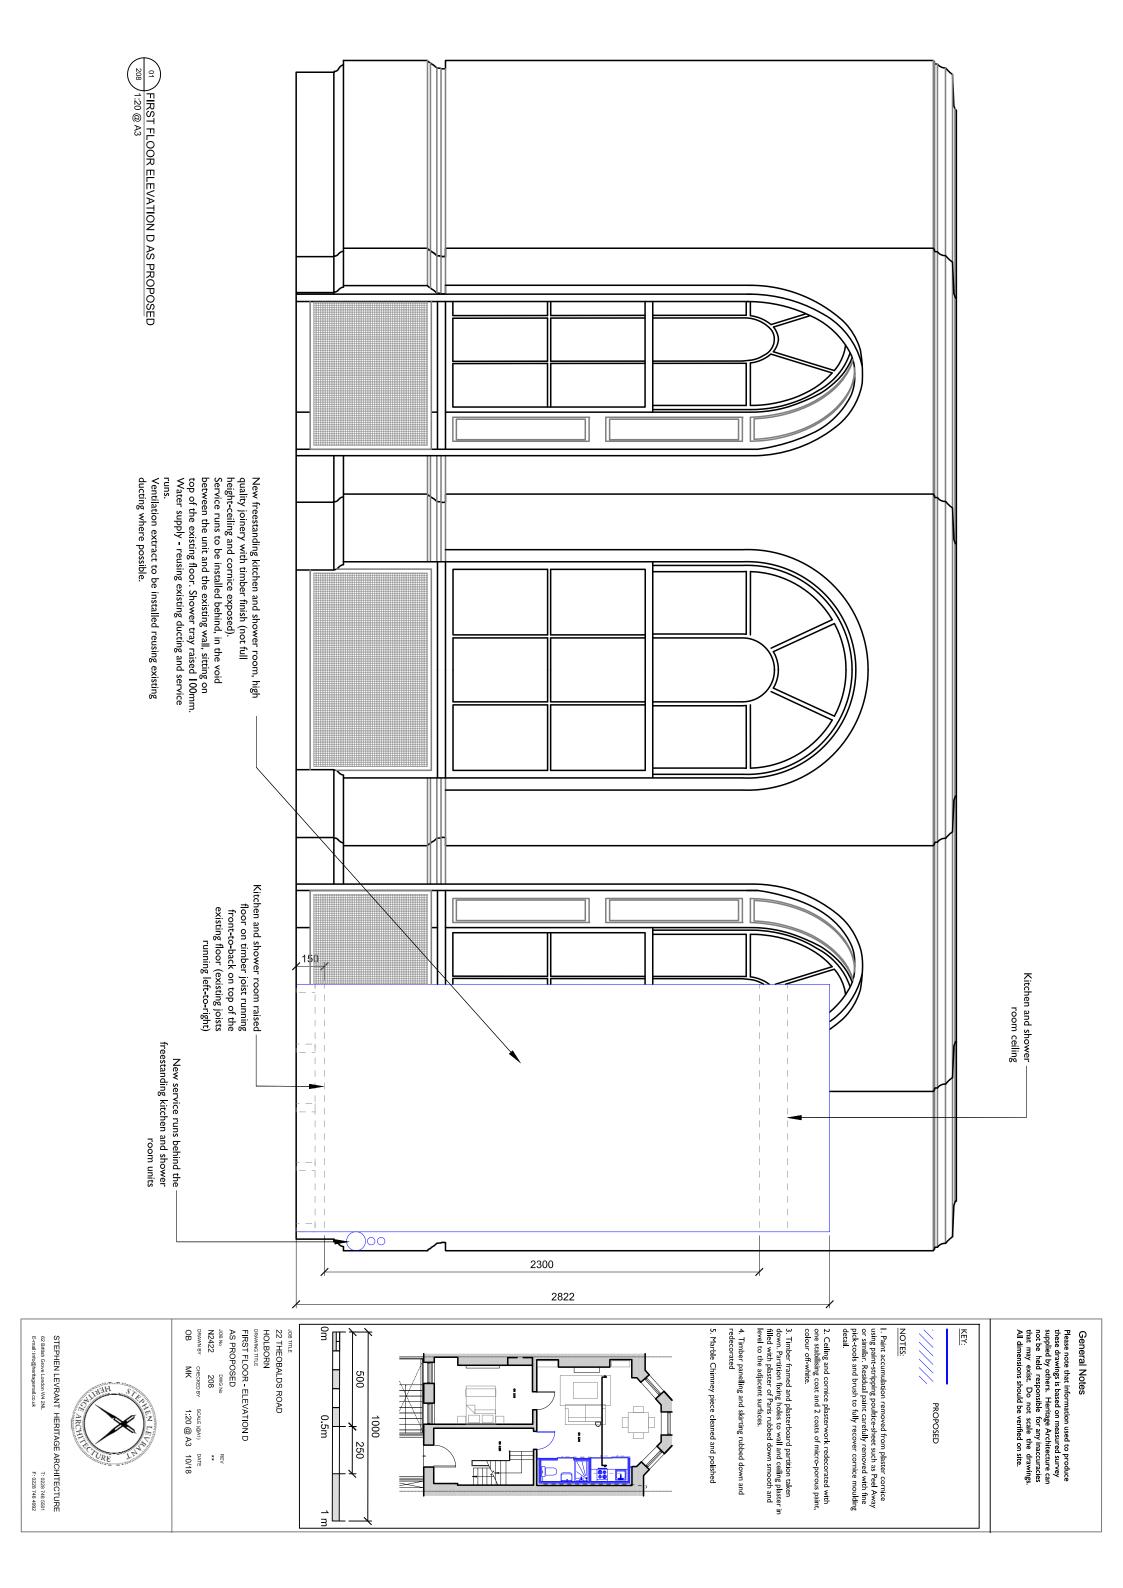

 01
 FIRST FLOOR ELEVATION B AS PROPOSED

 206
 1:20 @ A3

| STEPHEN LEVRANT HERITAGE ARCHITECTURE<br>82 Bithis Gove London W4 2NL<br>E-mail: Info@vertiagemail.co.uk | NOTES:<br>I. Existing CCTV cameras to be replaced<br>2. Excernal features including windows and railings to be<br>cleaned, repaired and redecorated as necessary.<br>Demine<br>2. THEOBALDS ROAD<br>HOLBORN<br>Demone THE<br>FRONT ELEVATION<br>AS EXISTING<br>NATE:<br>DBM MK 120 @ A3 10/18 | General Notes<br>Please note that information used to produce<br>these drawings is based on measured survey<br>supplied by others. Heritage Architecture can<br>not be held responsible for any inaccuracies<br>that may exist. Do not scale the drawings.<br>All dimensions should be verified on site. |
|----------------------------------------------------------------------------------------------------------|-----------------------------------------------------------------------------------------------------------------------------------------------------------------------------------------------------------------------------------------------------------------------------------------------|----------------------------------------------------------------------------------------------------------------------------------------------------------------------------------------------------------------------------------------------------------------------------------------------------------|
|                                                                                                          |                                                                                                                                                                                                                                                                                               |                                                                                                                                                                                                                                                                                                          |