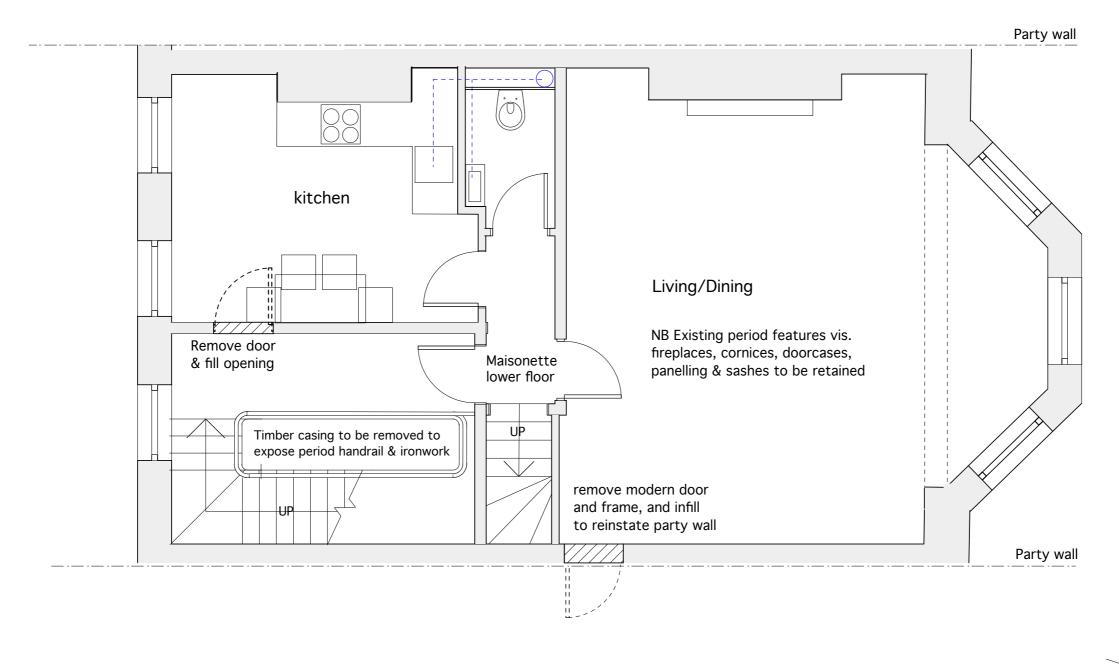

Print A3

|                                                                                         | Notes Existing redundant partitions and sanitaryware to | project 22 Theobald's Road London WC1X 8PF | Tripos Architects                                                                                            | Scale       | 1: 50      |
|-----------------------------------------------------------------------------------------|---------------------------------------------------------|--------------------------------------------|--------------------------------------------------------------------------------------------------------------|-------------|------------|
| A 11/4/17 Flat entrance modified to preserve historic staircase. Toilet & kitchen plans | be carefully removed and all decorative surfaces        | D: 10.151                                  | Latymer, The Dell, Kingsclere, Newbury, Hants RG20 5NL tel: 01635 226175 e-mail: info@tripisarchitects.co.uk | Date        | April 2016 |
| adjusted.                                                                               | made good to match existing.                            | drawing Prioposed 2nd Floor                |                                                                                                              | Drawing no. | 8392.9A    |

Print A3

| Revisions | Notes Existing redundant partitions and sanitaryware to | project 22 Theobald's Road London WC1X 8PF | Tripos Architects                                      | Scale       | 1: 50      |
|-----------|---------------------------------------------------------|--------------------------------------------|--------------------------------------------------------|-------------|------------|
|           | be carefully removed and all decorative surfaces        |                                            | Latymer, The Dell, Kingsclere, Newbury, Hants RG20 5NL | Date        | April 2016 |
|           | made good to match existing.                            | drawing Proposed 3rd Floor                 | tel: 01635 226175 e-mail: info@tripisarchitects.co.uk  | Drawing no. | 8392.10    |