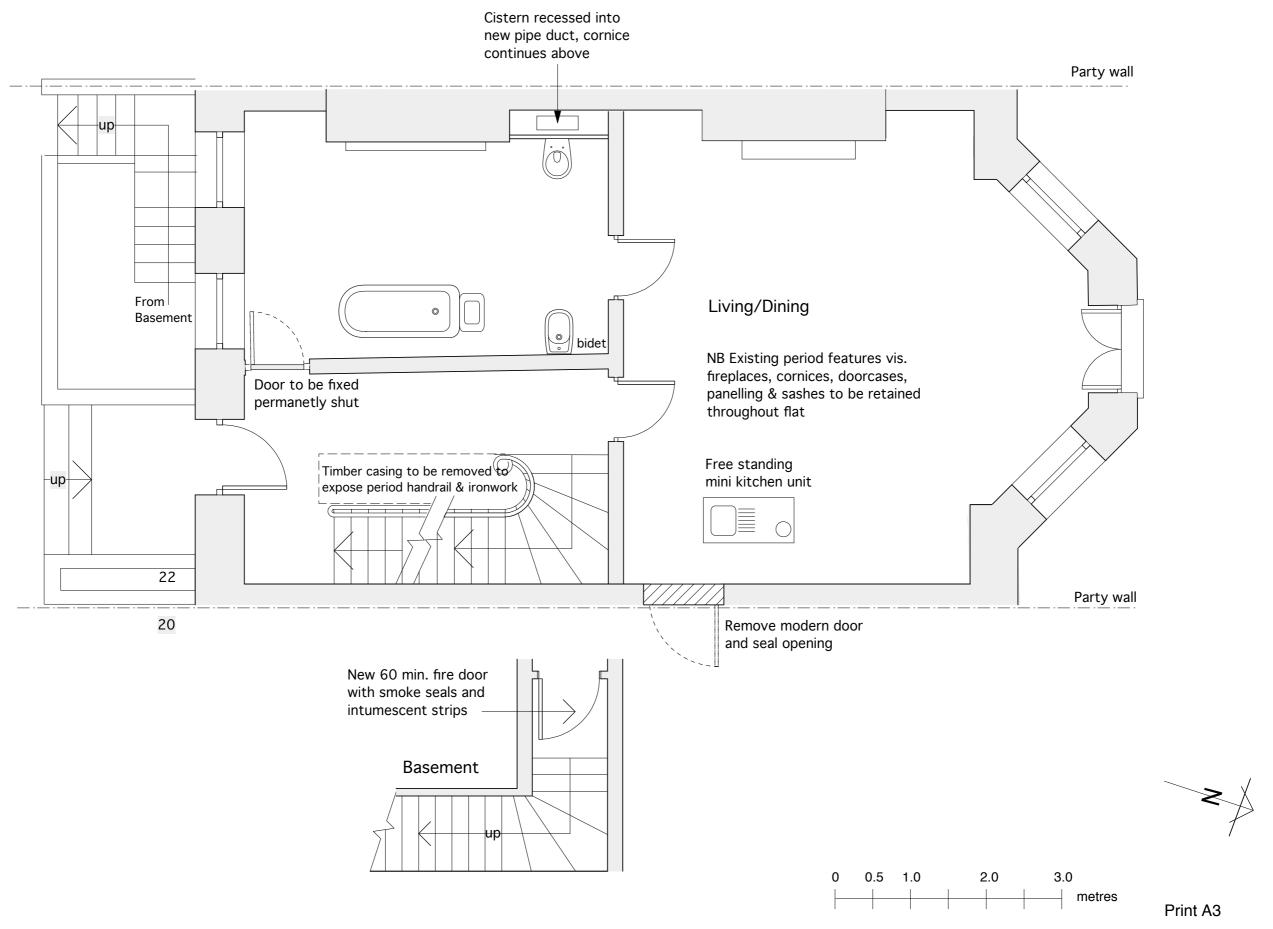

| Revisions | Notes Existing redundant partitions and sanitaryware to | project 22 Theobald's Road London WC1X 8PF    | Tripos Architects                                      | Scale       | 1: 50      |
|-----------|---------------------------------------------------------|-----------------------------------------------|--------------------------------------------------------|-------------|------------|
|           | be carefully removed and all decorative surfaces        |                                               | Latymer, The Dell, Kingsclere, Newbury, Hants RG20 5NL | Date        | April 2016 |
|           | made good to match existing.                            | drawing Proposed Ground Floor & part Basement | tel: 01635 226175 e-mail: info@tripisarchitects.co.uk  | Drawing no. | 8392.7     |