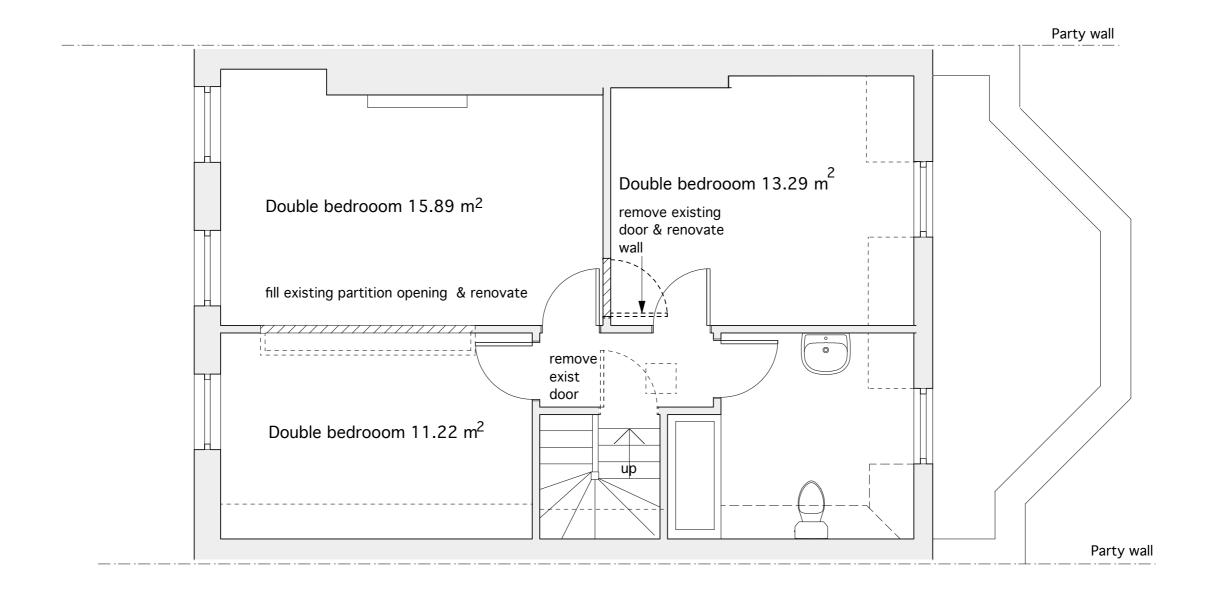

Print A3

| Revisions | Notes Existing redundant partitions and sanitaryware to | project 22 Theobald's Road London WC1X 8PF | Tripos Architects                                      | Scale       | 1: 50      |
|-----------|---------------------------------------------------------|--------------------------------------------|--------------------------------------------------------|-------------|------------|
|           | be carefully removed and all decorative surfaces        |                                            | Latymer, The Dell, Kingsclere, Newbury, Hants RG20 5NL | Date        | April 2016 |
|           | made good to match existing.                            | drawing Proposed 3rd Floor                 | tel: 01635 226175 e-mail: info@tripisarchitects.co.uk  | Drawing no. | 8392.10    |